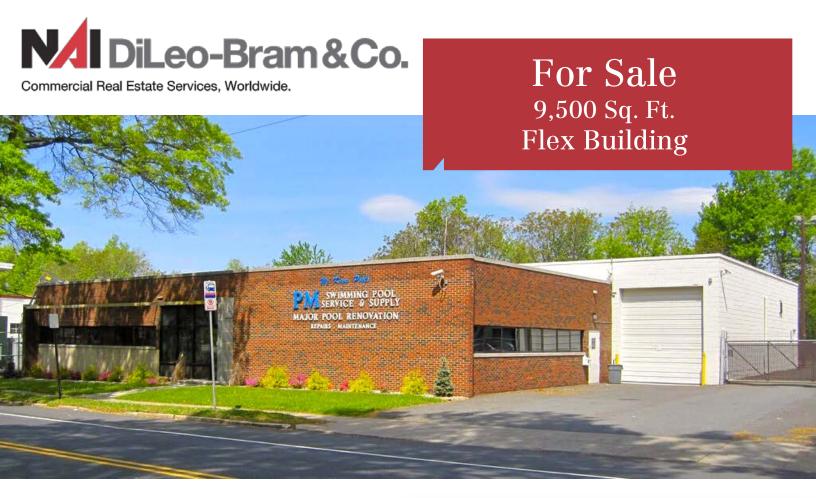

### **Property Features:**

- 9,500 sf flex building on .68 acres
- 3,900 sf office space
- 5 large offices and open bull pen
- 1,000 sf training room with kitchenette
- Electronic gated fenced-in yard
- Ample parking for 40+ vehicles
- 14' clear ceiling height
- 2 drive-in doors
- Gas heat & heavy power (3 phase)
- Zoned Commercial Industrial
- Located in Urban Enterprise Zone
- Video presentation at <u>http://youtu.be/vVjNZmeex3Y</u>
- Asking Price: \$1,075,000

# For Sale 9,500 Sq. Ft. Flex Building

Commercial Real Estate Services, Worldwide.

 $For \ Further \ Information \ Contact \ Exclusive \ Broker:$ 

Richard Goski Vice President

732 985 3000 ext. 228 rgoski@naidb.com