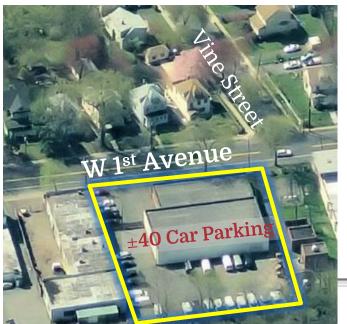

### **Property Features:**

- 9,500 sf flex building on .68 acres
- 3,900 sf office space
- 5 large offices and open bull pen
- 1,000 sf training room with kitchenette
- Electronic gated fenced-in yard
- Ample parking for 40+ vehicles
- 14' clear ceiling height
- 2 drive-in doors
- Gas heat & heavy power (3 phase)
- Zoned Commercial Industrial
- Located in Urban Enterprise Zone
- Video presentation at <u>http://youtu.be/vVjNZmeex3Y</u>
- Asking Price: \$1,075,000