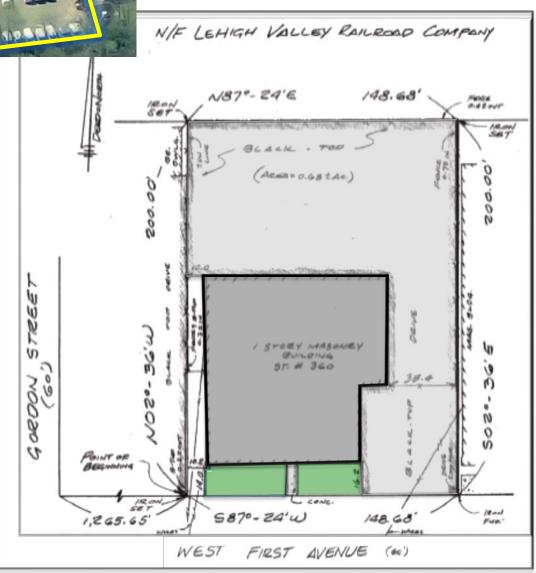

### **Property Features:**

- 9,500 sf flex building on .68 acres
- 3,900 sf office space
- 5 large offices and open bull pen
- 1,000 sf training room with kitchenette
- Electronic gated fenced-in yard
- Ample parking for 40+ vehicles
- 14' clear ceiling height
- 2 drive-in doors
- Gas heat & heavy power (3 phase)
- Zoned Commercial Industrial
- Located in Urban Enterprise Zone
- Video presentation at <u>http://youtu.be/vVjNZmeex3Y</u>
- Asking Price: \$1,075,000