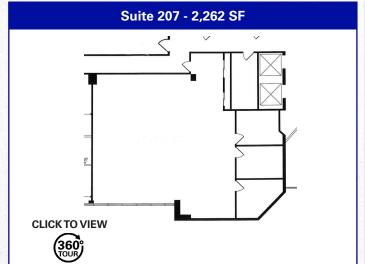

# **Available Suites**

Suite 100-5,579 SF

Suite 203-5,826 SF

Suite 207-2,262 SF

Suite 304-5,507 SF