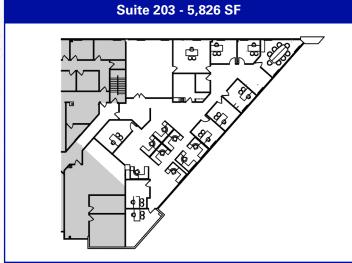

# **Available Suites**

Suite 100-5,579 SF

Suite 203-5,826 SF

Suite 207-2,262 SF

Suite 304-5,507 SF