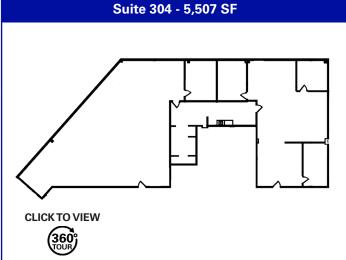

# **Available Suites**

Suite 100-5,579 SF

Suite 203-5,826 SF

Suite 207-2,262 SF

Suite 304-5,507 SF