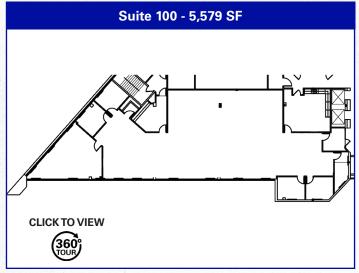

# **Available Suites**

Suite 100-5,579 SF

Suite 203-5,826 SF

Suite 207-2,262 SF

Suite 304-5,507 SF