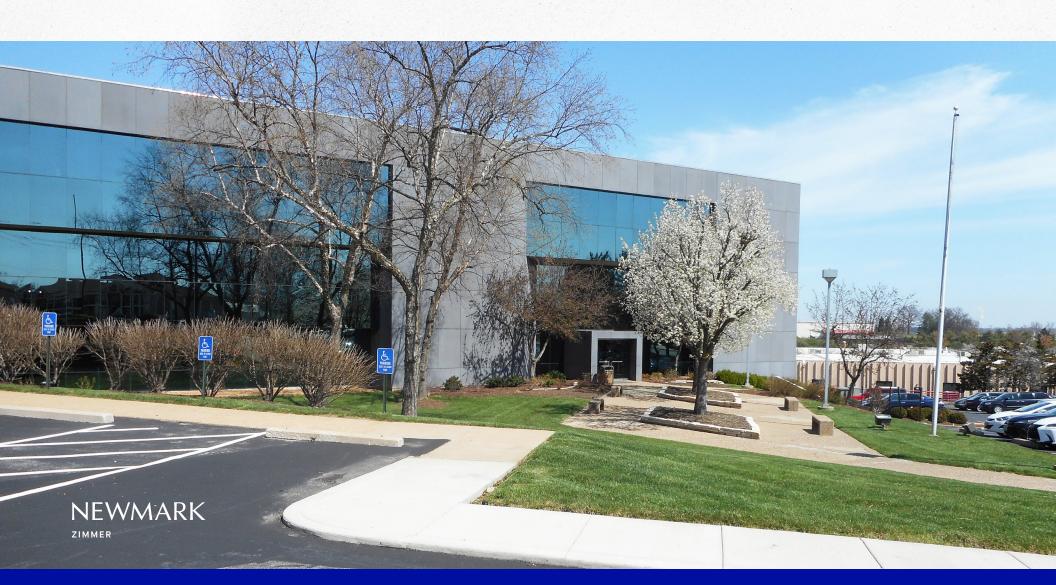

# Westport Office Spaces Available For Lease

1850 CRAIGSHIRE ROAD MARYLAND HEIGHTS, MO 63146

# 1850 CRAIGSHIRE ROAD, MARYLAND HEIGHTS, MO 63146

# **Building Summary**

61,374 SF, three-story, Class B office building

#### Location

Located in Westport within close proximity to Hwy 270 and Page Avenue