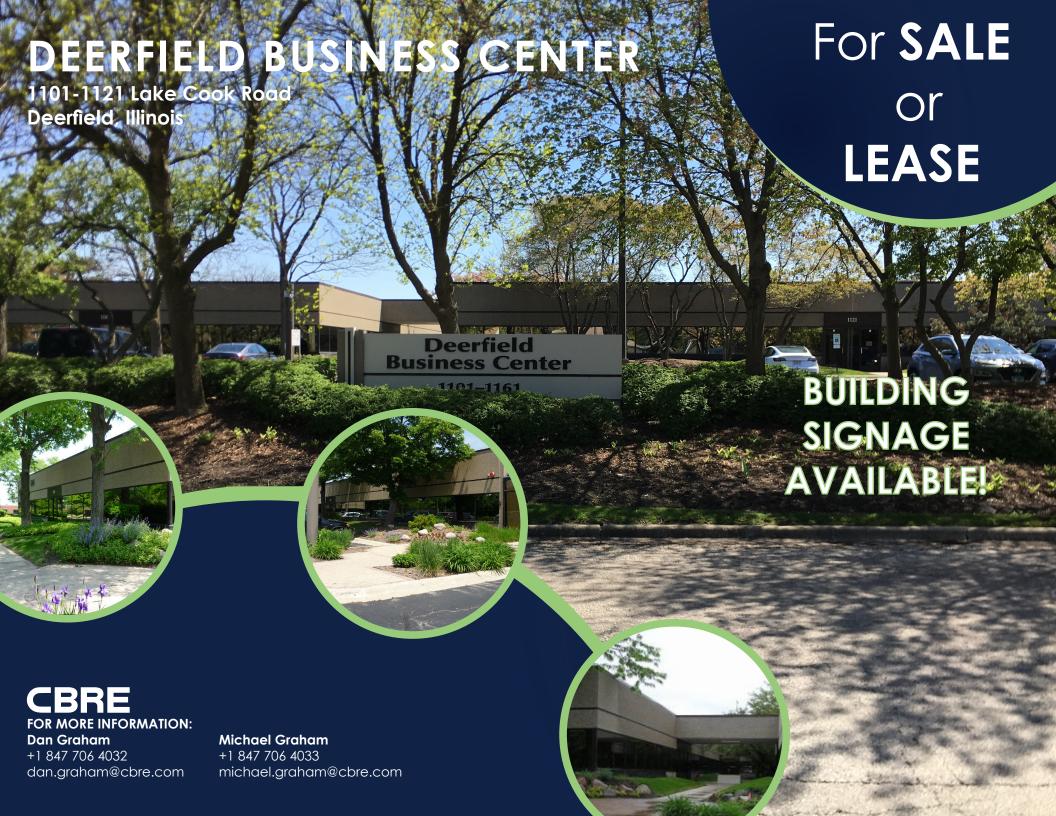

## DEERFIELD BUSINESS CENTER

IDEAL OWNER/USER OPPORTUNITY 21,000 SF - 42,000 SF

Centrally located in the north submarket, Deerfield Business Center is a unique opportunity for a for a user to lease, or an entrepreneurial office user or investor to acquire a single story office complex with Lake Cook Road frontage. 1101 Lake Cook Road of Deerfield Business Center is a free standing 21,140 square foot property that is uniquely designed for use by a single tenant. 1121 Lake Cook Road is a multitenant 20,960 square foot building which is 73% leased is also available for lease or purchase. The complex offers flexibility to an owner/occupier or investor to take advantage of in place cash flow through lease obligations extending through June 2020 and subsequently having the ability to occupy the building or re-lease the space to another user. This offering provides a unique opportunity with building and monument signage available with Lake Cook Road visibility.

- Ability to purchase one or both buildings
- Building and Monument signage available
- Convenient access to the Tri-State Tollway (I-294) and the Edens Expressway (I-94)
- Individual tenant entry and controlled HVAC
- Close proximity to the Metra Train Station (Lake Cook stop), Northbrook Court Mall, and several hotel and dining options
- 4.0/1,000 Parking Ratio