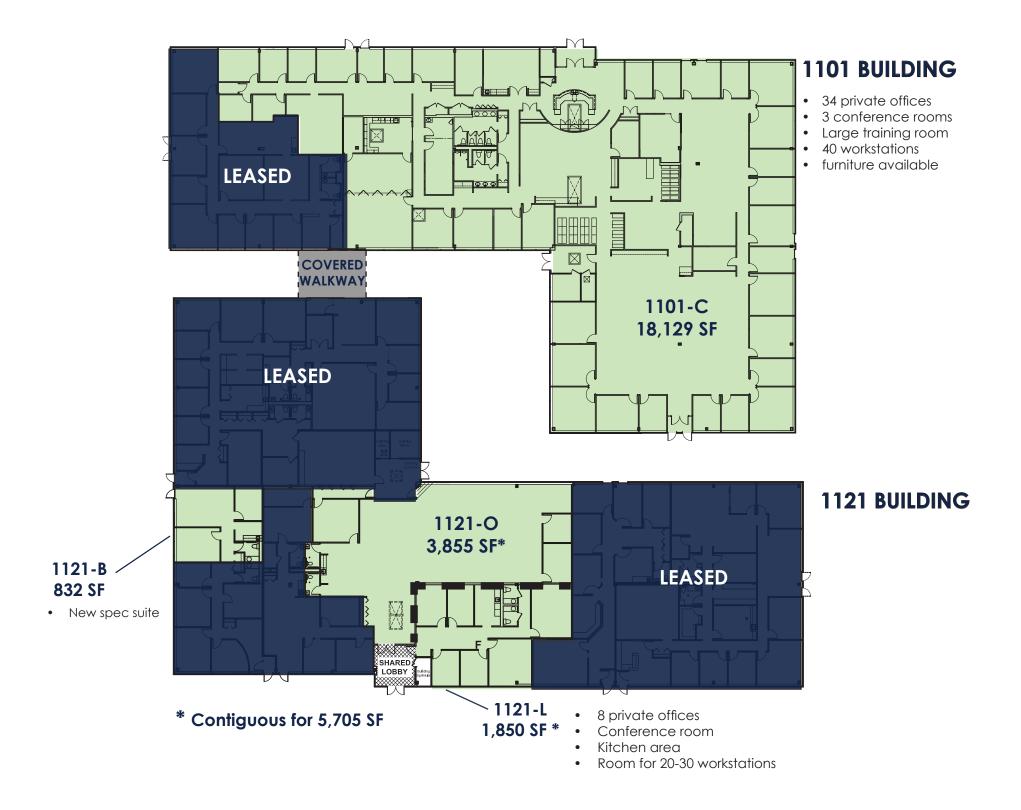

## DEERFIELD BUSINESS CENTER

IDEAL OWNER/USER OPPORTUNITY 21,000 SF - 42,000 SF

Centrally located in the north submarket, Deerfield Business Center is a unique opportunity for a for a user to lease, or an entrepreneurial office user or investor to acquire a single story office complex with Lake Cook Road frontage. 1101 Lake Cook Road of Deerfield Business Center is a free standing 21,140 square foot property that is uniquely designed for use by a single tenant. 1121 Lake Cook Road is a multitenant 20,960 square foot building which is 73% leased is also available for lease or purchase. The complex offers flexibility to an owner/occupier or investor to take advantage of in place cash flow through lease obligations extending through June 2020 and subsequently having the ability to occupy the building or re-lease the space to another user. This offering provides a unique opportunity with building and monument signage available with Lake Cook Road visibility.

## 1101LAKE COOK ROAD BUILDING

- Functional design for single tenant with perimeter offices and multiple conference/training rooms
- Modern design and finishes
- Existing furniture may be available