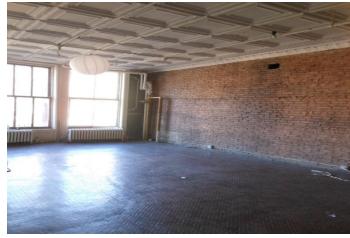

## **Space Details**

- Oversized Windows in front and rear of space providing great amount of natural light
- Live / Work Loft
- Exposed Brick
- Bowery Charm and Character
- 12' high tin ceilings
- Brand New kitchen and bathroom