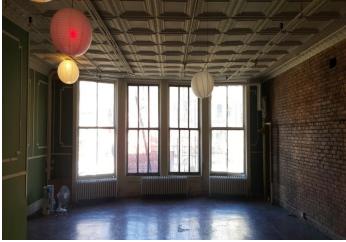

## **Space Details**

- Oversized Windows in front and rear of space providing great amount of natural light
- Live / Work Loft
- Exposed Brick
- Bowery Charm and Character
- 12' high tin ceilings
- Brand New kitchen and bathroom