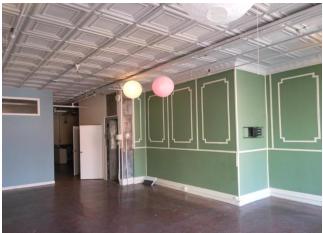

## **Space Details**

- Oversized Windows in front and rear of space providing great amount of natural light
- Live / Work Loft
- Exposed Brick
- Bowery Charm and Character
- 12' high tin ceilings
- Brand New kitchen and bathroom