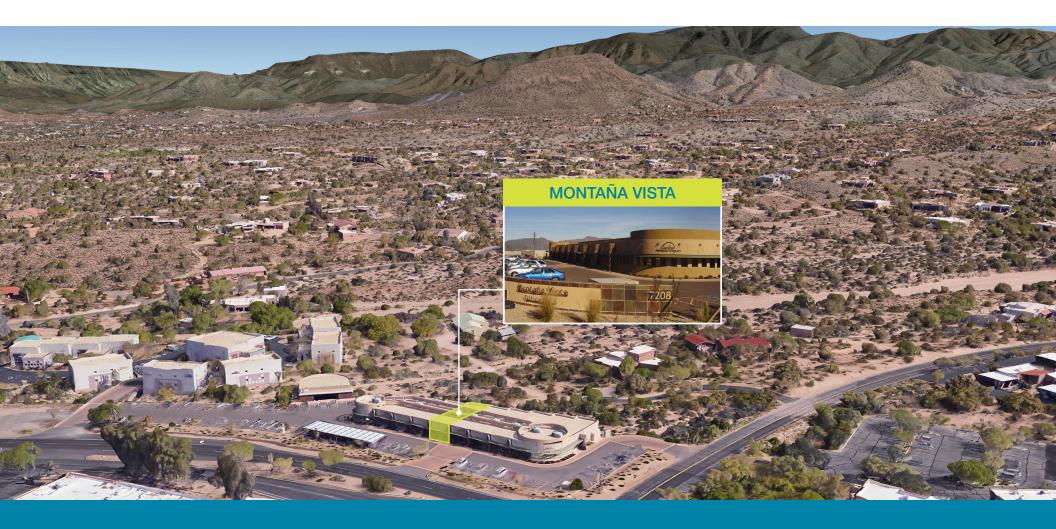

## Montaña Vista

## 7208 East Cave Creek Road, Carefree AZ 85377

## **Features**

Suite E - 1,122 SF **AVAILABLE** SALE PRICE \$221.595 YEAR BUILT 2007 **FRONTAGE** E Cave Creek Road & E Sundance Trail **AMENITIES** Professionally maintained grounds Ratio of 4.00/1,000 SF **PARKING** 2 covered parking spaces included **ZONING** C-O PARCEL 216-88-135