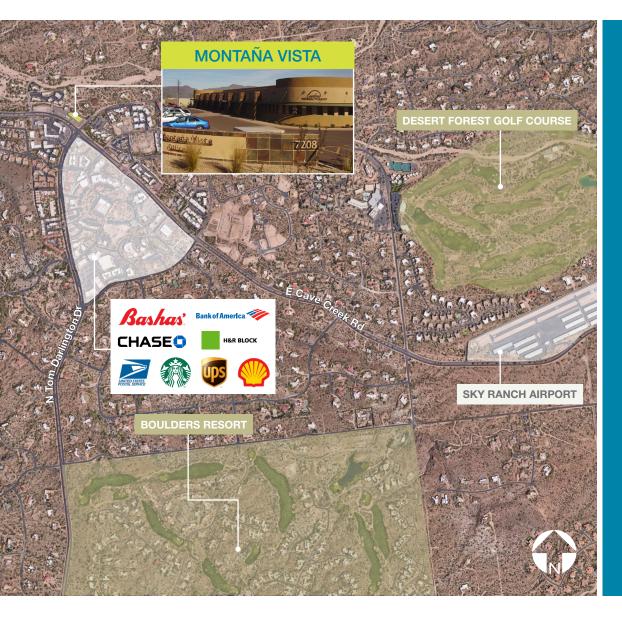

### **HIGHLIGHTS**

Numerous retailers and restaurants in close proximity

Amazing views

Located on the NWC of Tom Darlington (Scottsdale Road) and Cave Creek Road - Business intersection in Carefree

High traffice area

Building signage available