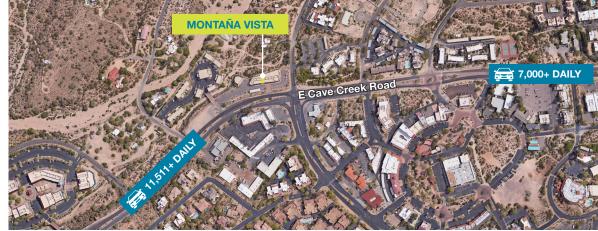

### **HIGHLIGHTS**

Numerous retailers and restaurants in close proximity

Amazing views

Located on the NWC of Tom Darlington (Scottsdale Road) and Cave Creek Road - Business intersection in Carefree

High traffice area