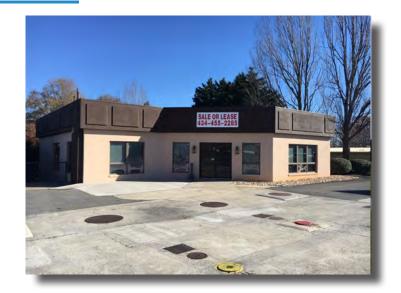

### 14680 Forest Rd. Forest, VA 24551

#### Features:

Office building located in the heart of Forest, VA.

Coldwell Banker Commercial Read & Co. represent the seller/landlord of this property. Upon receipt of this information, Purchaser/Tenant acknowledges Coldwell Banker Commercial Read & Co's fiduciary responsibilities are to the Seller/Landlord.