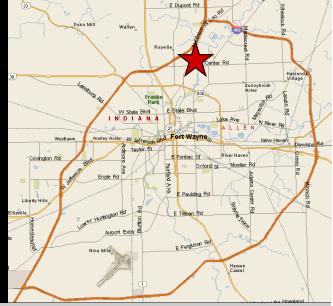

## 1910 St. Joe Center Road, #33

Building 1910 St. Joe Center Road

Address 1910 St. Joe Center Road, #33

City/State/Zip Fort Wayne, IN 46825

County Allen

Township St. Joseph

Quadrant North

Total Area SF 1,224 SF

Parking Community Lot - None Reserved

Distance to Interstate Approx. 1.15 miles

Distance to Airport 20 miles - Ft. Wayne International

Traffic Count 31,100 VPD - St. Joe Ctr. Rd.

Demographics Available

**Utilities** 