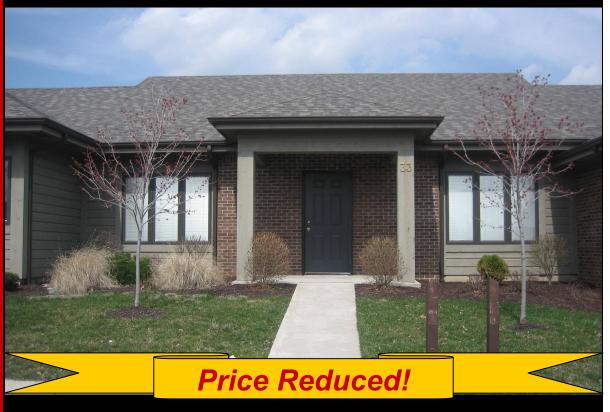

# PAPER MILL OFFICE PARK 1910 St. Joe Center Road, #33 FORT WAYNE, IN

### **PROPERTY HIGHLIGHTS**

- Located in Paper Mill Office Park
- Available Space: 1,224 SF
- Just off St. Joe Center Road, near Canterbury Green and IPFW
- Close to shopping, restaurants and residential
- Plentiful parking
- Sale Price: \$91,800 (previously priced at \$98,000)
- Lease Rate: \$13/SF

# PAPER MILL OFFICE PARK 1910 St. Joe Center Road, #33 FORT WAYNE, IN

The information contained herein was obtained from sources we believe to be reliable. We cannot be responsible, however, for errors, omissions, prior sale, withdrawal from the market or change in price. Broker makes no representation as to the environmental or structural condition of the property and recommends independent investigation by all parties.