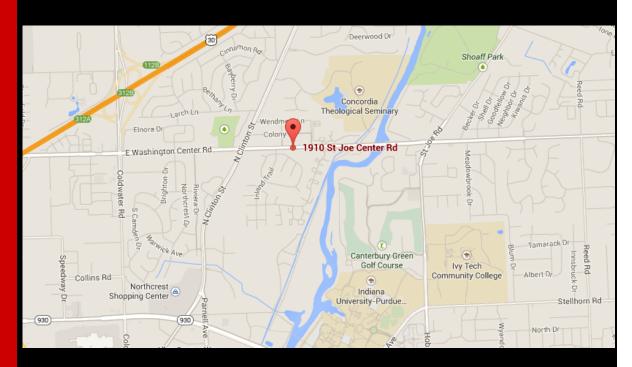

## 1910 St. Joe Center Road, #33

Building 1910 St. Joe Center Road

Address 1910 St. Joe Center Road, #33

City/State/Zip Fort Wayne, IN 46825

County Allen

Township St. Joseph

Quadrant North

Total Area SF 1,224 SF

# **1910 St. Joe Center Road**, #33

BND Commercial 1021 S. Calhoun Street, Suite One Fort Wayne, IN 46802 (260) 407-0900 www.bndcommercial.com