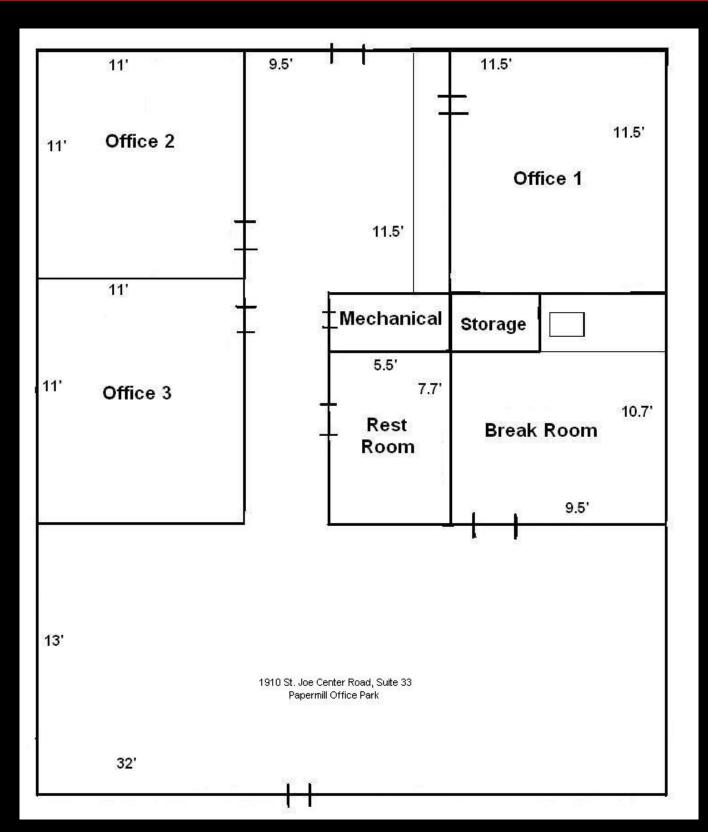

### Responsible Party / Expenses

Tenant/
Landlord Estimated Expenses

Utilities Tenant

Property Tax Landlord

Building Insurance Landlord

Common Area Landlord

Janitorial Tenant

Roof/Structure Landlord

Int. Maintenance Landlord

Lawn/Snow Landlord

Sale Price \$91.800

(previously priced at \$98,000)

Terms Cash at closing

Annual Taxes \$2,879.00

Tax Year/ Pay Year 2013 / 2014

### Comments:

- Located in Paper Mill Office Park
- Available Space: 1,224 SF
- Just off St. Joe Center Road, near Canterbury Green
- and IPFW
- Close to shopping, restaurants and residential
- Plentiful parking

**Dave Stemen** 

(260) 421.1912

dstemen@bndcommercial.com

1021 S. Calhoun Street | Suite One Fort Wayne, IN 46802 (260) 407-0900 | www.bndcommercial.com



# **1910 St. Joe Center Road**, #33





BND Commercial 1021 S. Calhoun Street, Suite One Fort Wayne, IN 46802 (260) 407-0900 www.bndcommercial.com