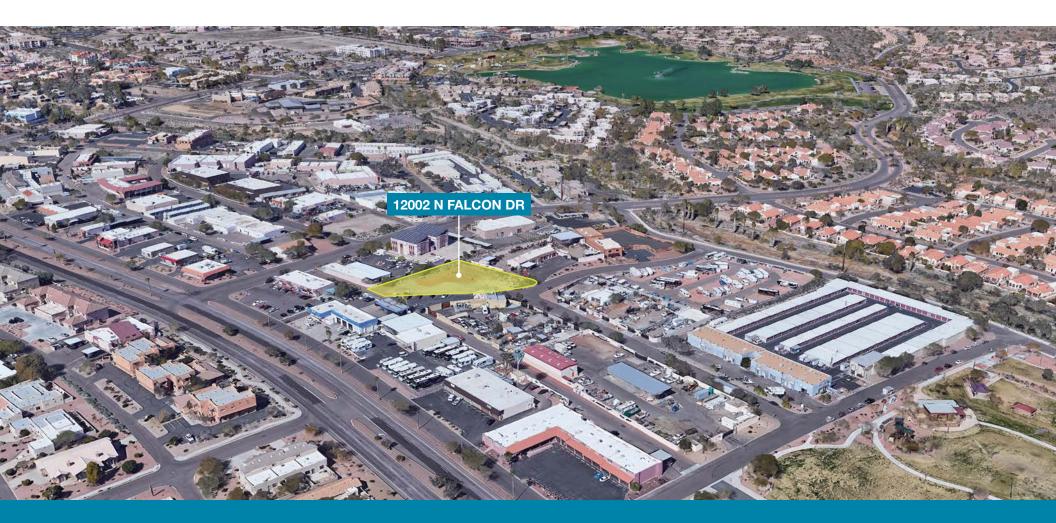

### Fountain Hills, AZ 85268

FOR SALE

# ±23,958 SF of Rare C-3 Zoned Land Available for Sale in Fountain Hills, AZ

**Eric Butler** T: 602.513.5106 C: 602.809.6570 ebutler@kiddermathews.com

kiddermathews.com

### Fountain Hills, AZ 85268

| AVAILABLE  | ±23,958 total land SF (0.55 AC) |
|------------|---------------------------------|
| LIST PRICE | \$205,000.00                    |
| ТҮРЕ       | Commercial land                 |
| LOCATION   | Central Fountain Hills          |
| ZONING     | C-3                             |
| PARCEL     | 176-08-591                      |
|            |                                 |