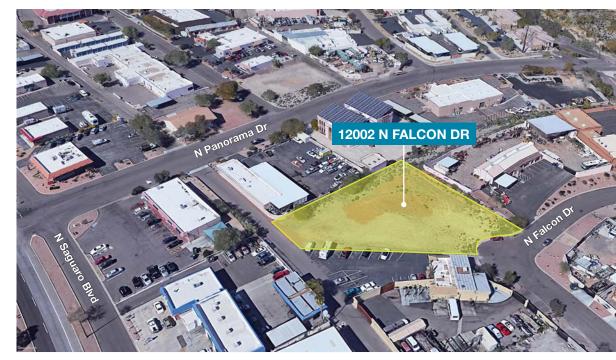

### Fountain Hills, AZ 85268

| AVAILABLE  | ±23,958 total land SF (0.55 AC) |
|------------|---------------------------------|
| LIST PRICE | \$205,000.00                    |
| ТҮРЕ       | Commercial land                 |
| LOCATION   | Central Fountain Hills          |
| ZONING     | C-3                             |
| PARCEL     | 176-08-591                      |
|            |                                 |

### Features

| Industrial building was planned on site   |     |
|-------------------------------------------|-----|
| Rare C-3 zoned property in Fountain Hills |     |
| Full set of plans available               | ••• |