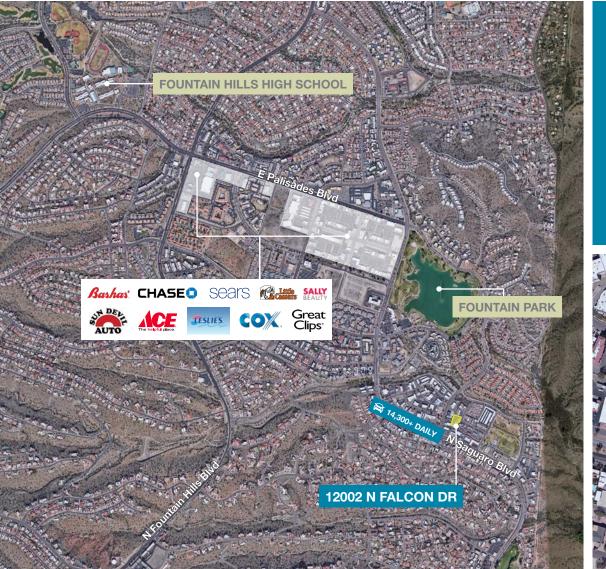

### Fountain Hills, AZ 85268

FOR SALE

# ±23,958 SF of Rare C-3 Zoned Land Available for Sale in Fountain Hills, AZ

**Eric Butler** T: 602.513.5106 C: 602.809.6570 ebutler@kiddermathews.com

kiddermathews.com

### Fountain Hills, AZ 85268

| AVAILABLE  | ±23,958 total land SF (0.55 AC) |
|------------|---------------------------------|
| LIST PRICE | \$205,000.00                    |
| ТҮРЕ       | Commercial land                 |
| LOCATION   | Central Fountain Hills          |
| ZONING     | C-3                             |
| PARCEL     | 176-08-591                      |
|            |                                 |