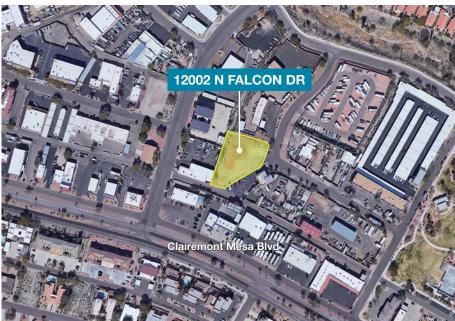

### Fountain Hills, AZ 85268

FOR SALE

# ±23,958 SF of Rare C-3 Zoned Land Available for Sale in Fountain Hills, AZ

**Eric Butler** T: 602.513.5106 C: 602.809.6570 ebutler@kiddermathews.com

kiddermathews.com

### Fountain Hills, AZ 85268

| AVAILABLE  | ±23,958 total land SF (0.55 AC) |
|------------|---------------------------------|
| LIST PRICE | \$205,000.00                    |
| ТҮРЕ       | Commercial land                 |
| LOCATION   | Central Fountain Hills          |
| ZONING     | C-3                             |
| PARCEL     | 176-08-591                      |
|            |                                 |