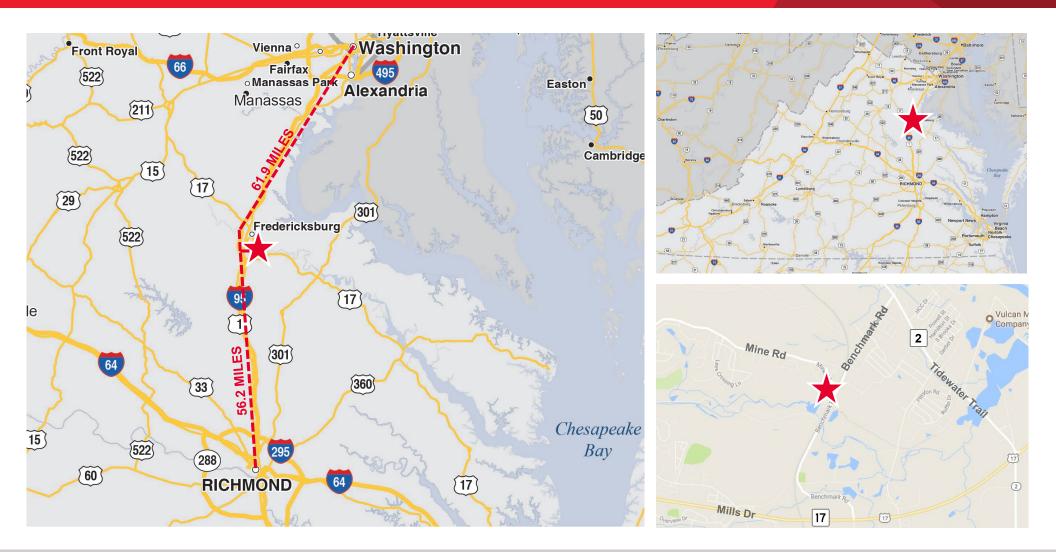

## FOR SALE McK Business Park

3000 Mine Road, Building H | Fredericksburg, VA 22408