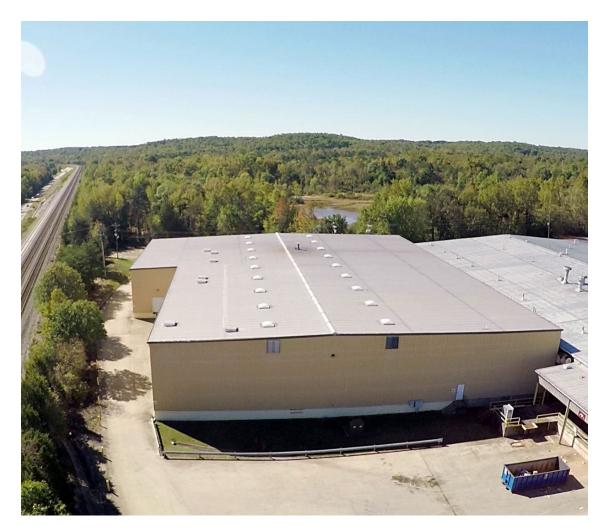

## FOR SALE McK Business Park

3000 Mine Road, Building H | Fredericksburg, VA 22408

#### **Property Features**

- 11 Docks; 0 Drive-Ins
- 58' Column Spacing
- 31' Ceiling Height
- 800 Amps
- · Warehouse heated with oil burning furnace
- Additional buildings in the park are available for up to 340,000 total SF.
- +/- 146,00 SF of storage and manufacturing available in adjacent buildings within the park
- Spotsylvania County is business friendly. The economic development office recently solicited and won a iDX corporation facility relocation and the location of the new 800,000 SF Lidl distribution facility.