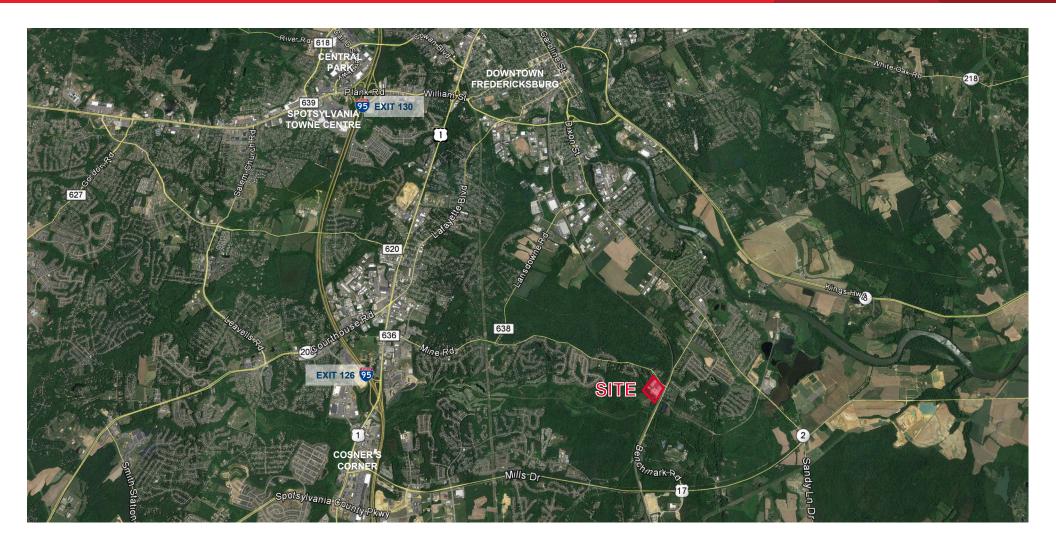

## FOR SALE McK Business Park

3000 Mine Road, Building H | Fredericksburg, VA 22408