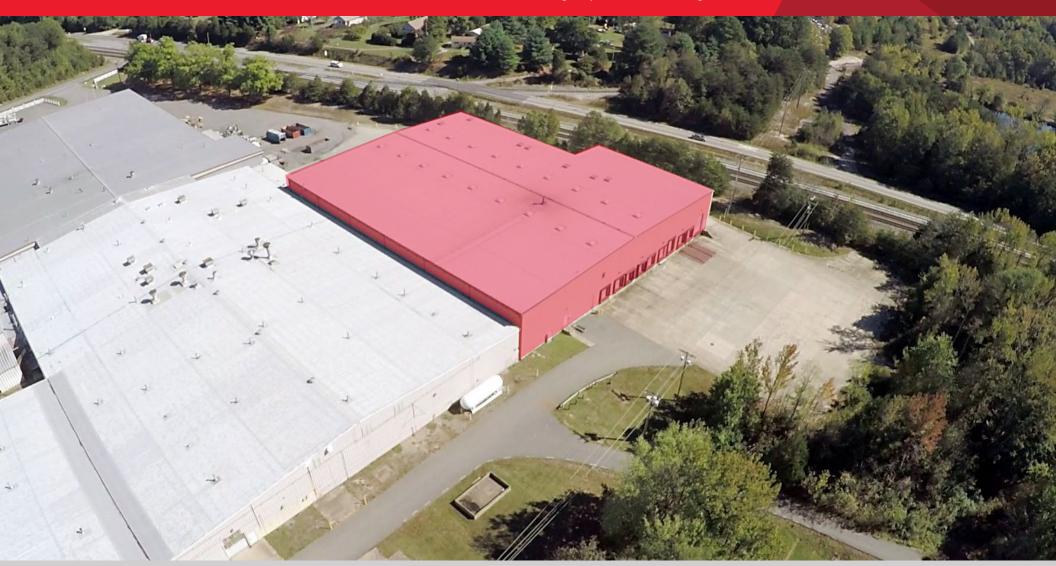

## FOR SALE McK Business Park

3000 Mine Road, Building H | Fredericksburg, VA 22408

#### Property Features \*SF Measures are approximate

- 44,650 Total SF
- 41,650 SF Warehouse
- 3,000 SF Office
- Fire suppression updated in 2017 to ESFR (Early Suppression Fast Response) with modernized systems and monitoring.
- New 8" municipal water connection in 2017.

| Specifications |                           |
|----------------|---------------------------|
| Total Size     | 42,690 SF                 |
| Asking Price   | \$2,195,000 (\$52.70 PSF) |
| Power          | 800 Amps                  |
| Year Built     | 1987                      |