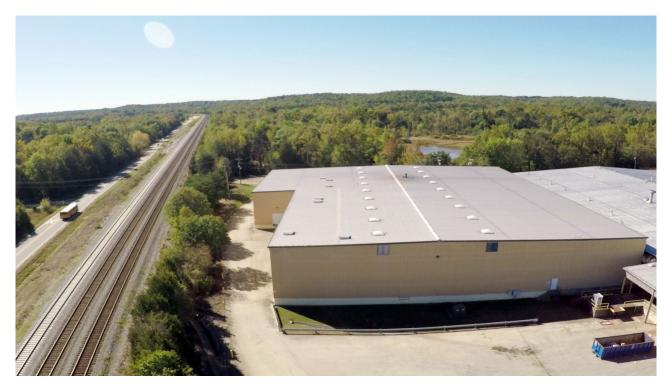

## FOR SALE McK Business Park

3000 Mine Road, Building H | Fredericksburg, VA 22408

#### **Property Features**

- 11 Docks; 0 Drive-Ins
- 58' Column Spacing
- 31' Ceiling Height
- 800 Amps
- · Warehouse heated with oil burning furnace
- Additional buildings in the park are available for up to 340,000 total SF.
- +/- 146,00 SF of storage and manufacturing available in adjacent buildings within the park
- Spotsylvania County is business friendly. The economic development office recently solicited and won a iDX corporation facility relocation and the location of the new 800,000 SF Lidl distribution facility.