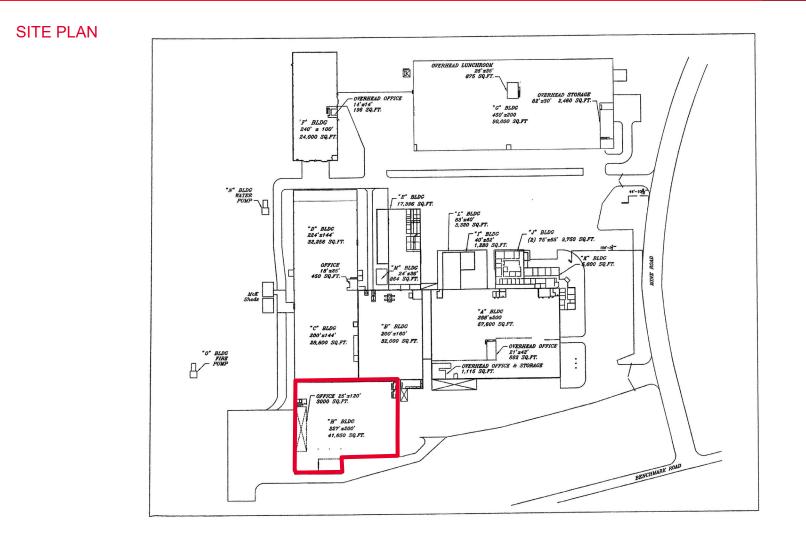

## FOR SALE McK Business Park

3000 Mine Road, Building H | Fredericksburg, VA 22408

#### Schedule of Pricing for Individual Building Sales

| Building Address | Building<br>Reference | Total SF | Docks               | Clear<br>Height | Drive-In<br>Doors | Power<br>(Amps) | Production/<br>Warehouse Facility<br>SF | Office SF | Lunchroom/<br>Conference<br>Room | Sale Price  | Price<br>PSF |
|------------------|-----------------------|----------|---------------------|-----------------|-------------------|-----------------|-----------------------------------------|-----------|----------------------------------|-------------|--------------|
| 3000 Mine Rd     | н                     | 44,650   | 11                  | 28'             | 0                 | 800             | 41,650 SF                               | 3,000 SF  |                                  | \$2,195,000 | \$49.16      |
| 3004 Mine Rd     | C, D                  | 57,306   | 5                   | 24'             | 3                 | 2,400           | 57,306 SF                               |           |                                  | \$2,060,185 | \$35.95      |
| 3006 Mine Rd     | F                     | 24,000   | 1                   | 24'             | 3                 | 1,600           | 24,000 SF                               | 196 SF    |                                  | \$1,195,000 | \$49.79      |
| 3018 Mine Rd     | J                     | 9,750    | None<br>Office Only | n/a             | n/a               | n/a             | none                                    | 9,750 SF  |                                  | \$438,750   | \$45.00      |
| 3020 Mine Rd     | G                     | 90,000   | 8                   | 24'             | 2                 | 4,000           | 89,125 SF                               |           | 875                              | \$4,050,000 | \$45.00      |
| 3000 Mine Rd     | В                     | 32,600   | 3                   | 18'             | 2                 | 800             | 32.600                                  |           | Yes, Shared                      | \$1,200,000 | \$36.81      |
|                  | SUM SF                | 325,498  |                     |                 |                   |                 |                                         |           |                                  |             |              |