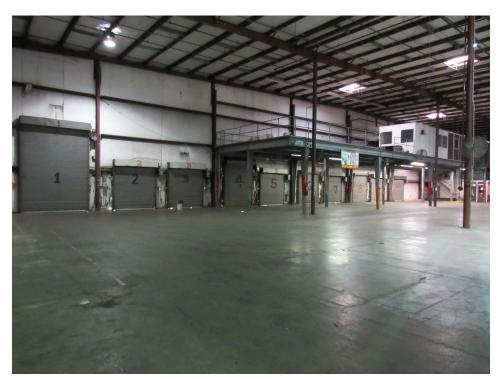

### 3000 Mine Road, Building H Docks & Interior Images

For more information, contact:

WILSON GREENLAW, CCIM 540 322 4156 wilson.greenlaw@thalhimer.com

#### **Property Features**

- 11 Docks; 0 Drive-Ins
- 58' Column Spacing
- 31' Ceiling Height
- 800 Amps
- · Warehouse heated with oil burning furnace
- Additional buildings in the park are available for up to 340,000 total SF.
- +/- 146,00 SF of storage and manufacturing available in adjacent buildings within the park
- Spotsylvania County is business friendly. The economic development office recently solicited and won a iDX corporation facility relocation and the location of the new 800,000 SF Lidl distribution facility.