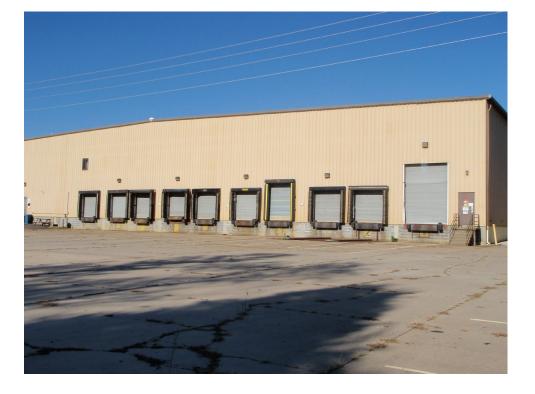

### 3000 Mine Road, Building H Docks & Interior Images

For more information, contact:

WILSON GREENLAW, CCIM 540 322 4156 wilson.greenlaw@thalhimer.com

#### **Property Features**

- 11 Docks; 0 Drive-Ins
- 58' Column Spacing
- 31' Ceiling Height
- 800 Amps
- · Warehouse heated with oil burning furnace
- Additional buildings in the park are available for up to 340,000 total SF.
- +/- 146,00 SF of storage and manufacturing available in adjacent buildings within the park
- Spotsylvania County is business friendly. The economic development office recently solicited and won a iDX corporation facility relocation and the location of the new 800,000 SF Lidl distribution facility.