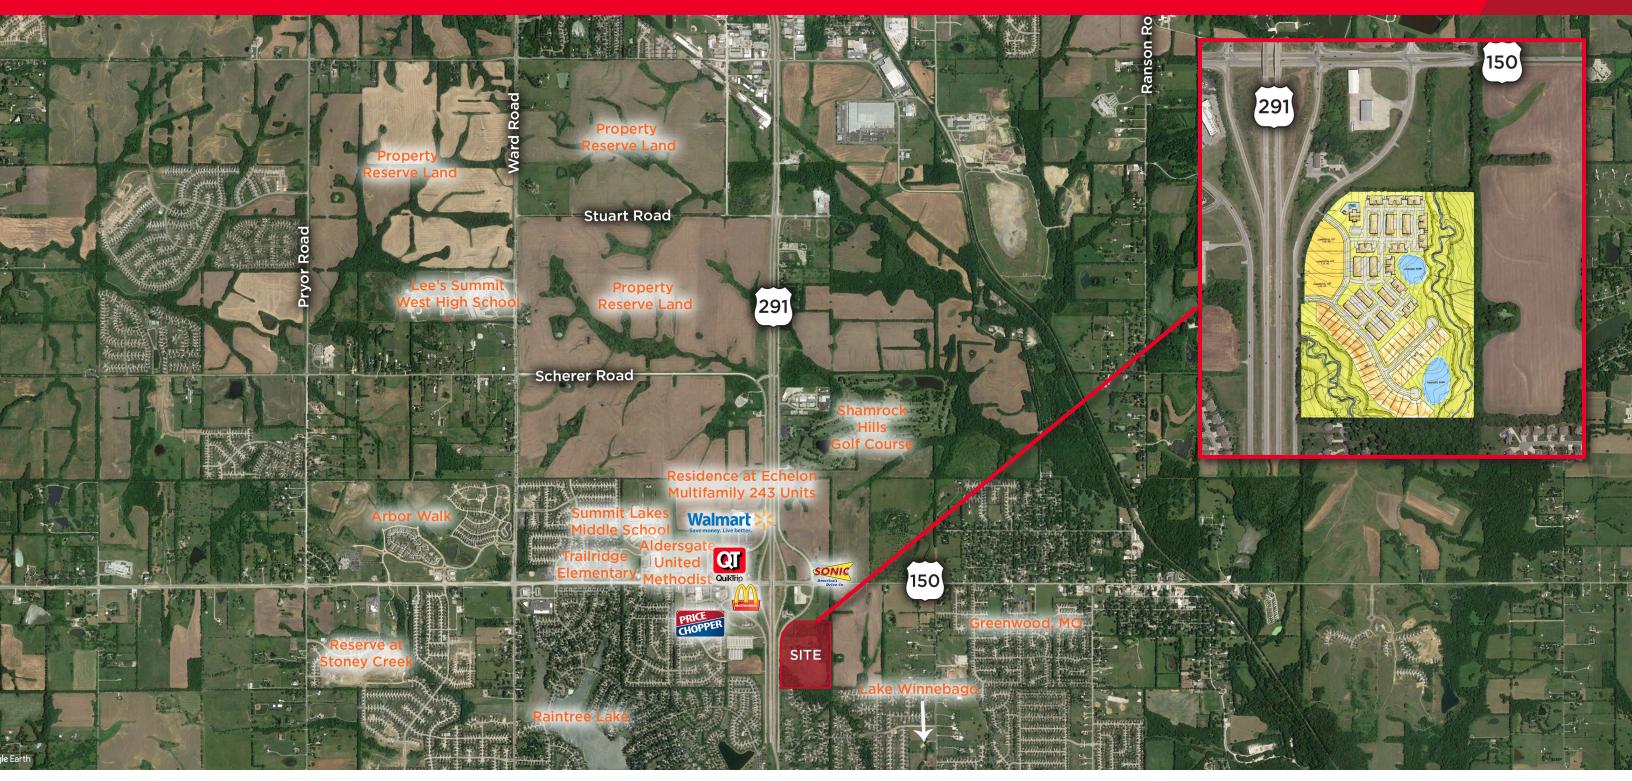

## SEC Hwy 291 & Hwy 150

Lee's Summit, MO

Craig Kelly, SIOR Director +1 816 412 0279 craig.kelly@cushwake.com 4600 Madison Avenue, Suite 800 Kansas City, MO 64112 Main +1 816 221 2200 Fax +1 816 842 2798 cushmanwakefield.com

#### **Property Highlights**

- Zoned CP-2
- Conceptual plan 38 single family lots, 212 multifamily and three commercial lots
- · All utilities to site
- Southeast of new Walmart Supercenter
- Excellent highway visibility and accessibility
- · Lee's Summit School District