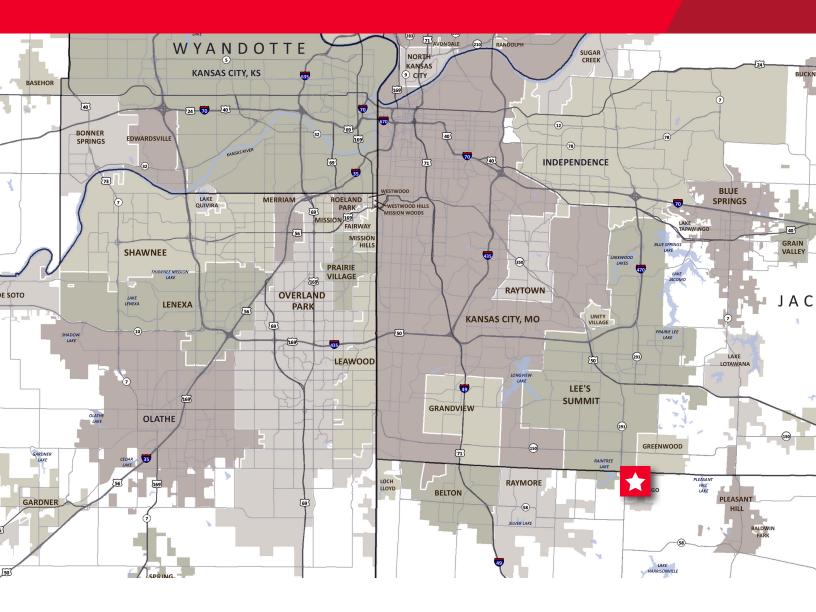

Sell: \$2,300,000 / \$1.10 PSF

#### **Property Highlights**

- Zoned CP-2
- Conceptual plan 38 single family lots, 212 multifamily and three commercial lots
- · All utilities to site
- Southeast of new Walmart Supercenter
- Excellent highway visibility and accessibility
- · Lee's Summit School District

Craig Kelly, SIOR

Director +1 816 412 0279 craig.kelly@cushwake.com 4600 Madison Avenue, Suite 800 Kansas City, MO 64112 Main +1 816 221 2200 Fax +1 816 842 2798 cushmanwakefield.com



FOR SALE

## SEC Hwy 291 & Hwy 150

Lee's Summit, MO



Craig Kelly, SIOR Director +1 816 412 0279 craig.kelly@cushwake.com 4600 Madison Avenue, Suite 800 Kansas City, MO 64112 Main +1 816 221 2200 Fax +1 816 842 2798 cushmanwakefield.com



#### **FOR SALE**

### SEC Hwy 291 & Hwy 150

Lee's Summit, MO



### **Demographics**

|                | 1 Mile    | 3 Miles   | 5 Miles  |
|----------------|-----------|-----------|----------|
| Population     | 6,021     | 24,453    | 67,983   |
| AVG. HH Income | \$100,435 | \$102,770 | \$91,125 |

Craig Kelly, SIOR

Director +1 816 412 0279

craig.kelly@cushwake.com

4600 Madison Avenue, Suite 800 Kansas City, MO 64112 Main +1 816 221 2200 Fax +1 816 842 2798 cushmanwakefield.com