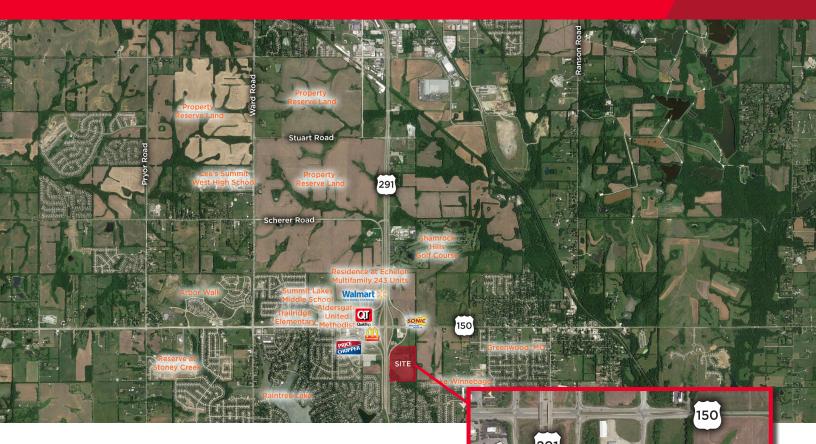

### SEC Hwy 291 & Hwy 150

Lee's Summit, MO

#### **Property Highlights**

- Zoned CP-2
- Conceptual plan 38 single family lots, 212 multifamily and three commercial lots
- · All utilities to site
- Southeast of new Walmart Supercenter
- Excellent highway visibility and accessibility
- · Lee's Summit School District