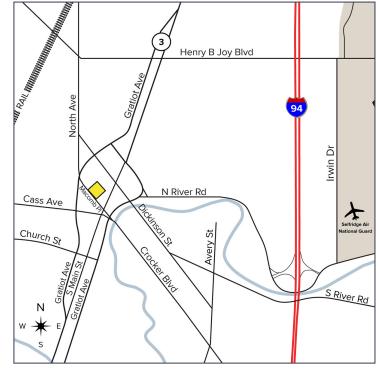

## 84 MACOMB PLACE MT. CLEMENS, MICHIGAN

SIGNATURE ASSOCIATES KNOW SIGNATURE | KNOW RESULTS

RETAIL FOR SALE 2,660 Square Feet Available



## **PROPERTY FEATURES**

- 2,660 available square feet
- Zoned Retail, CB
- 2 story building
- Built in 1910
- City lot with parking in rear
- Sale Price: \$195,000 (\$73.31/sq.ft.)



For more information, please contact:

JOE STACK (248) 359 0615 jstack@signatureassociates.com CHRIS MONSOUR (248) 948 0107 cmonsour@signatureassociates.com SIGNATURE ASSOCIATES
One Towne Square, Suite 1200
Southfield, MI 48076
www.signatureassociates.com

## 84 Macomb Place – Mt. Clemens, Michigan Retail For Sale



| DEMOGRAPHICS |            |                |
|--------------|------------|----------------|
|              | POPULATION | MED. HH INCOME |
| 1 MILE       | 12,946     | \$44,828       |
| 3 MILE       | 81,726     | \$60,647       |
| 5 MILE       | 210,151    | \$68,010       |

| TRAFFIC COUNTS (TWO-WAY) |                                    |  |
|--------------------------|------------------------------------|--|
| 9,875                    | N. Main St. N. of Cass Ave. 2