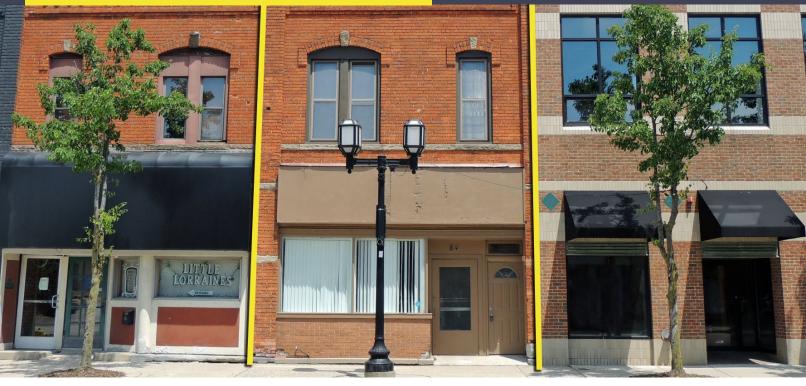

## 84 MACOMB PLACE MT. CLEMENS, MICHIGAN

SIGNATURE ASSOCIATES KNOW SIGNATURE | KNOW RESULTS

RETAIL FOR SALE 2,660 Square Feet Available

## **PROPERTY FEATURES**

- 2,660 available square feet
- Zoned Retail, CB
- 2 story building
- Built in 1910
- City lot with parking in rear
- Sale Price: \$195,000 (\$73.31/sq.ft.)

For more information, please contact: