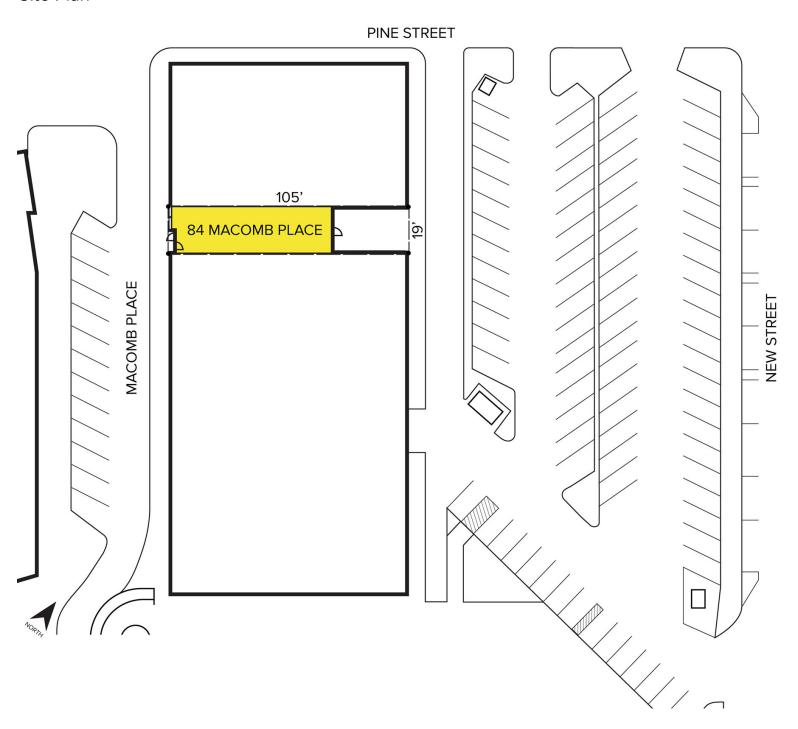

,946     | \$44,828       |
| 3 MILE       | 81,726     | \$60,647       |
| 5 MILE       | 210,151    | \$68,010       |

| TRAFFIC COUNTS (TWO-WAY) |                                    |  |
|--------------------------|------------------------------------|--|
| 9,875                    | N. Main St. N. of Cass Ave. 2-Way  |  |
| 22,774                   | Cass Ave. E. of N. Main St. 2- Way |  |
| 20,112                   | Cass Ave. W. of N. Main St. 2-Way  |  |



For more information, please contact:

JOE STACK (248) 359 0615 jstack@signatureassociates.com CHRIS MONSOUR (248) 948 0107 cmonsour@signatureassociates.com SIGNATURE ASSOCIATES

One Towne Square, Suite 1200 Southfield, MI 48076 www.signatureassociates.com

## 84 Macomb Place – Mt. Clemens, Michigan Retail For Sale

Site Plan