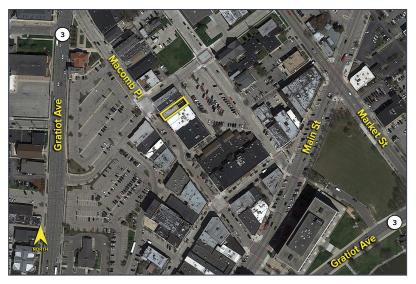

## 84 MACOMB PLACE MT. CLEMENS, MICHIGAN

SIGNATURE ASSOCIATES KNOW SIGNATURE | KNOW RESULTS

RETAIL FOR SALE 2,660 Square Feet Available



## **PROPERTY FEATURES**

- 2,660 available square feet
- Zoned Retail, CB
- 2 story building
- Built in 1910
- City lot with parking in rear
- Sale Price: \$195,000 (\$73.31/sq.ft.)



For more information, please contact:

JOE STACK (248) 359 0615 jstack@signatureassociates.com CHRIS MONSOUR (248) 948 0107 cmonsour@signatureassociates.com SIGNATURE ASSOCIATES
One Towne Square, Suite 1200
Southfield, MI 48076
www.signatureassociates.com

## 84 Macomb Place – Mt. Clemens, Michigan Retail For Sale



| DEMOGRAPHICS |            |                |
|--------------|------------|----------------|
|              | POPULATION | MED. HH INCOME |
| 1 MILE       | 12,946     | \$44,828       |
| 3 MILE       | 81,726     | \$60,647       |
| 5 MILE       | 210,151    | \$68,010       |

| TRAFFIC COUNTS (TWO-WAY) |                                    |  |
|--------------------------|------------------------------------|--|
| 9,875                    | N. Main St. N. of Cass Ave. 2-Way  |  |
| 22,774                   | Cass Ave. E. of N. Main St. 2- Way |  |
| 20,112                   | Cass Ave. W. of N. Main St. 2-Way  |  |



For more information, please contact:

JOE STACK (248) 359 0615 jstack@signatureassociates.com CHRIS MONSOUR (248) 948 0107 cmonsour@signatureassociates.com SIGNATURE