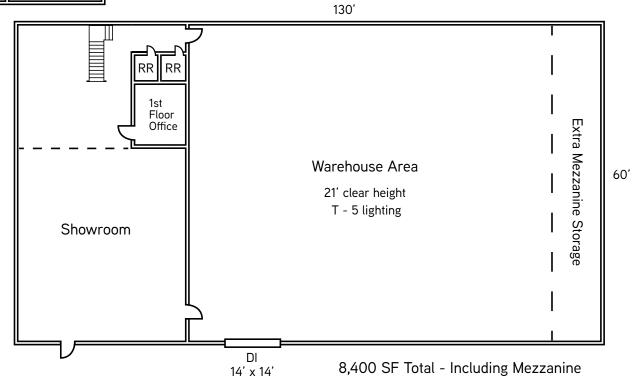

### **Building Information**

8,730 SF Retail Retail/Leased:

8,400 SF Warehouse/Showroom Vacant:

Price: **Contact Broker for Pricing** 

Year Built: 1990 Land Area: 1.98 AC

Zoning: B-4

Parking: 180 Surface Spaces

#### Highlights

- Oil/Sand separater in place
- 8,400 SF available for owner/user
- Currently 3 tenants in place
- Direct exposure to Santa Fe Drive
- Ability to construct an additional building on excess land

#### **Traffic Counts**

- Santa Fe Drive West of San Mateo St.: 26,321 VPD

- Santa Fe Drive East of San Mateo St.: 20,651 VPD

MPSI 2020 Estimates

\*Floor plan is approximate - not to scale