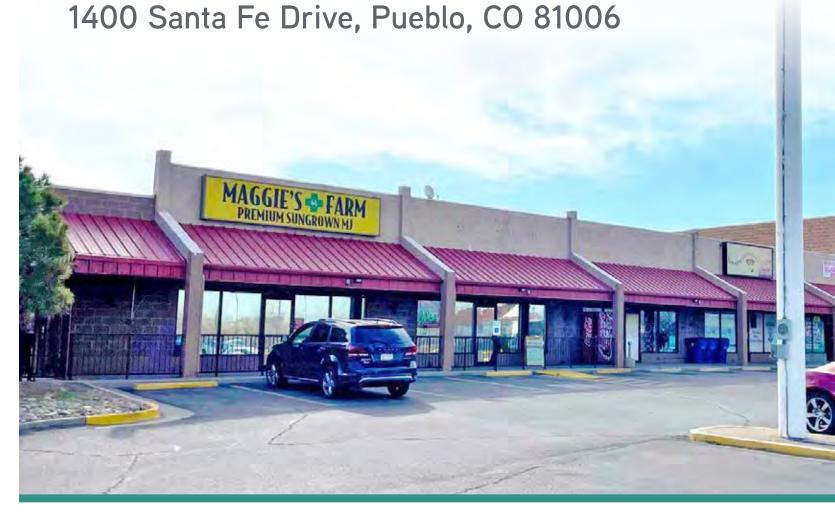

## 1400 Santa Fe Drive, Pueblo, CO 81006

# FOR SALE 17,130 SF Retail/Warehouse Building For Sale

#### Highlights

- Oil/Sand separater in place
- 8,400 SF available for owner/user
- Currently 3 tenants in place
- Direct exposure to Santa Fe Drive
- Ability to construct an additional building on excess land