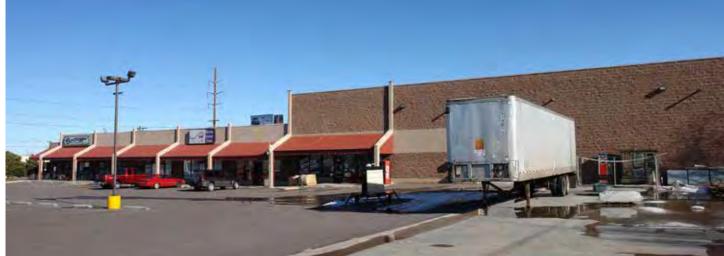

# FOR SALE 17,130 SF Retail/Warehouse Building For Sale

#### Highlights

- Oil/Sand separater in place
- 8,400 SF available for owner/user
- Currently 3 tenants in place
- Direct exposure to Santa Fe Drive
- Ability to construct an additional building on excess land