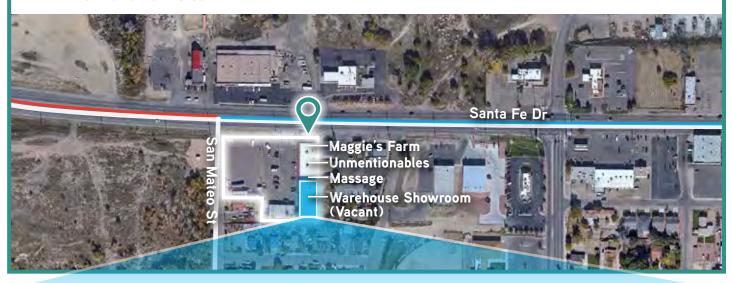

## 1400 Santa Fe Drive, Pueblo, CO 81006

#### Highlights

- Oil/Sand separater in place
- 8,400 SF available for owner/user
- Currently 3 tenants in place
- Direct exposure to Santa Fe Drive
- Ability to construct an additional building on excess land

#### **Traffic Counts**

- Santa Fe Drive West of San Mateo St.: 26,321 VPD

- Santa Fe Drive East of San Mateo St.: 20,651 VPD

MPSI 2020 Estimates

\*Floor plan is approximate - not to scale