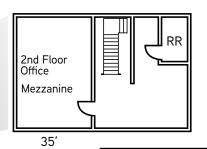

### **Building Information**

8,730 SF Retail Retail/Leased:

8,400 SF Warehouse/Showroom Vacant:

Price: **Contact Broker for Pricing** 

Year Built: 1990 Land Area: 1.98 AC

Zoning: B-4

Parking: 180 Surface Spaces

#### **Traffic Counts**

- Santa Fe Drive West of San Mateo St.: 26,321 VPD

- Santa Fe Drive East of San Mateo St.: 20,651 VPD

MPSI 2020 Estimates

\*Floor plan is approximate - not to scale