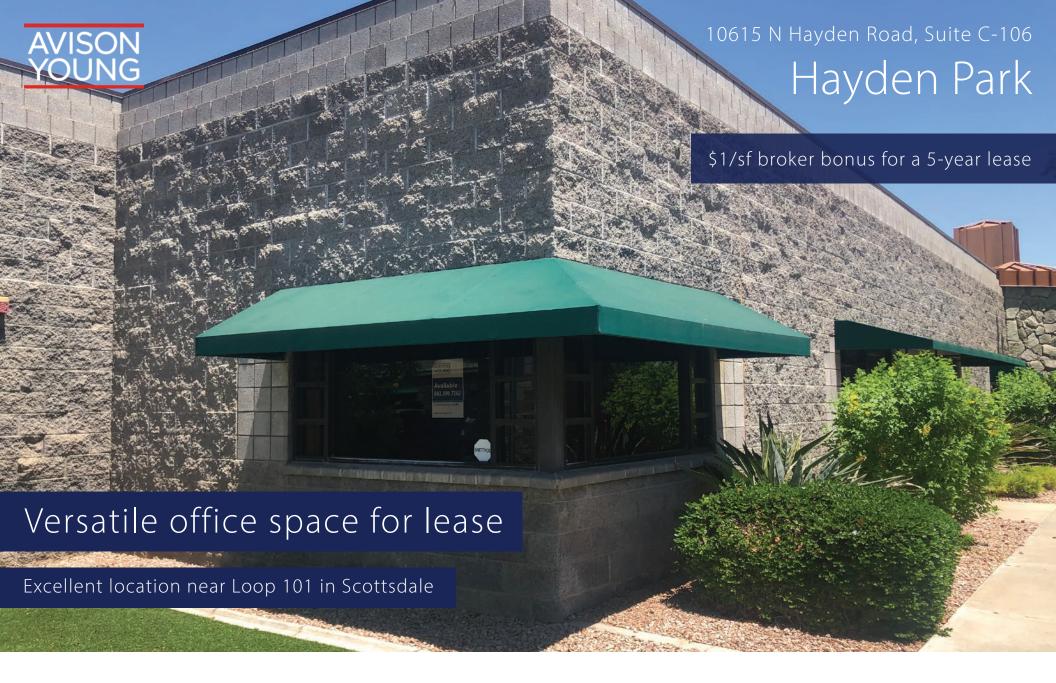

## **TOTAL AVAILABLE**

Suite C-106  $\pm 2,124$  Square Feet

#### **LEASE RATE**

\$22.00 / SF, MG Electricity Included, Net Janitorial

# **PROPERTY HIGHLIGHTS**

- Versatile office space
- 1 private office
- Reception
- Large open area for office staff / cubes
- 2 additional work areas
- Coffee bar
- Retail and restaurants nearby