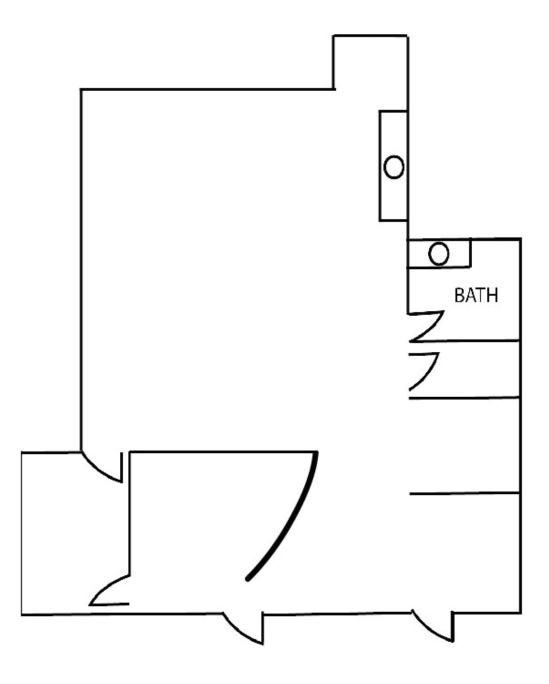

## **TOTAL AVAILABLE**

Suite C-106  $\pm 2,124$  Square Feet

# **PROPERTY HIGHLIGHTS**

- Versatile office space
- 1 private office
- Reception
- Large open area for office staff / cubes
- 2 additional work areas
- Coffee bar
- Retail and restaurants nearby