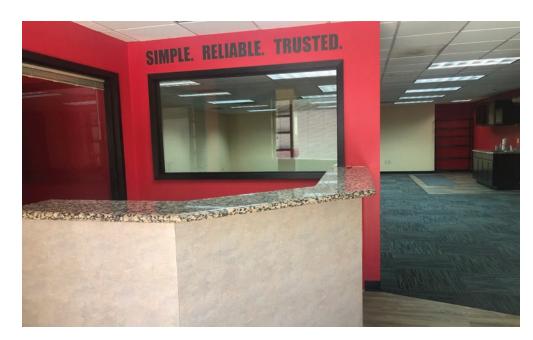

# **PROPERTY HIGHLIGHTS**

- Versatile office space
- 1 private office
- Reception
- Large open area for office staff / cubes
- 2 additional work areas
- Coffee bar
- Retail and restaurants nearby