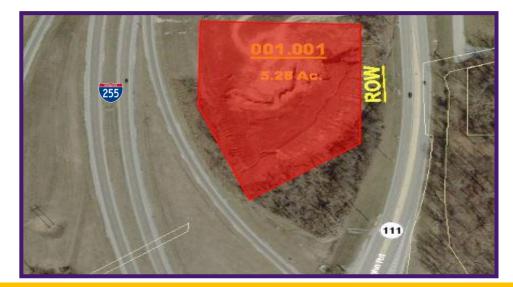

## +-5.28 ACRES

Located at the corner of I-255 & Route 111 Wood River, IL

### +/- 5.28 Acre Commercial Site

Valmart

Control

- Access from Route 111
- Great visibility from 255 and 111
- Near Walmart and Applebee's
- South of the St. Louis Regional Airport
- \$5.00/Ft
- Parcel ID# 19-1-08-23-00-000-001.001