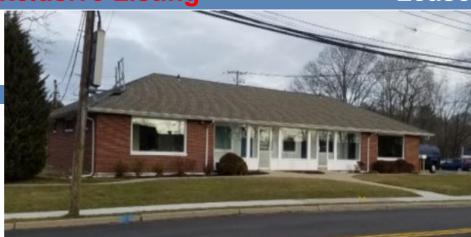

## 35 Manor Road Smithtown, NY 11787

### **Property Information**

| Min Size:                                      | 310       |
|------------------------------------------------|-----------|
| Max Size:                                      | 2,650     |
| GLA:                                           | 2,650     |
| Sale Price:                                    |           |
| Lease Rate PSF:                                | \$21      |
| Lease Type:                                    | Gross     |
| Electric PSF:                                  |           |
| CAM PSF:                                       |           |
| Possession:                                    | Immediate |
| Office size:                                   |           |
| Floor:                                         | 1         |
| Ceiling Hgt:                                   |           |
| Fuel:                                          | Gas       |
| Sprinklered:                                   | 0         |
| Power:                                         | 0         |
| Loading Docks:                                 | 0         |
| Drive Ins:                                     | 0         |
| Parking:                                       | Ample     |
| RE Taxes:                                      | \$9,085   |
| Lot Size (Acres):                              | 0.23      |
| Zoning:                                        | СВ        |
| Just renovated office building in the heart of |           |

Just renovated office building in the heart of Smithtown Village. Great natural light. Close walk to LIRR - Close proximity to Main Street, Route 111 and 25A. - Heavy Retail Area - Direct meter for electric. Proportionate share for heat - Excellent corner location, great signage. - Entire building can be leased