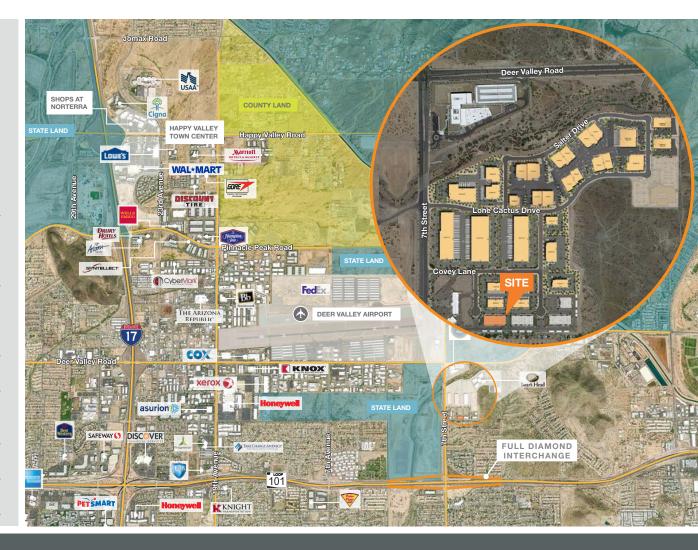

2M SF of retail and dining within 2.5 miles

Several brand new hotels within minutes, including Hilton Garden Inn, Drury Inn, Marriott, Homestead Inn, and Courtyard

Corporate neighbors include Discover, FedEx, Honeywell, Microsoft, Safeway, USAA, Discount Tire and Cox

Less than ½ mile from full-diamond 101 interchange

30 minutes to Phoenix Sky Harbor International Airport

10 minutes to Scottsdale Airport

2 minutes to Deer Valley Airport

## Deer Valley Submarket

Mike Ciosek, SIOR 602.513.5135 mciosek@kiddermathews.com Eric Bell, SIOR 602.513.5151 ebell@kiddermathews.com **Dylan Scott** 602.513.5104 dscott@kiddermathews.com

kiddermathews.com