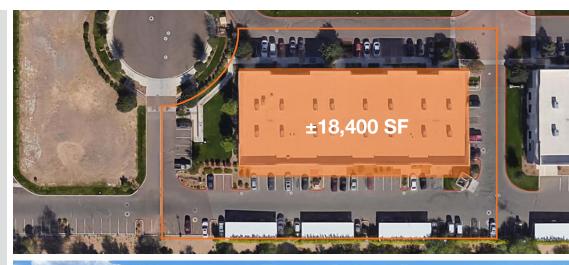

## Floor Plan

LEASE SPACE

±18,400 SF

21025 N 8th Way, Phoenix, Arizona 85024 1/2 mile from 101-Interchange

Well positioned in the soughtafter Deer Valley submarket with prominent corporate neighbors and numerous retail amenities nearby.