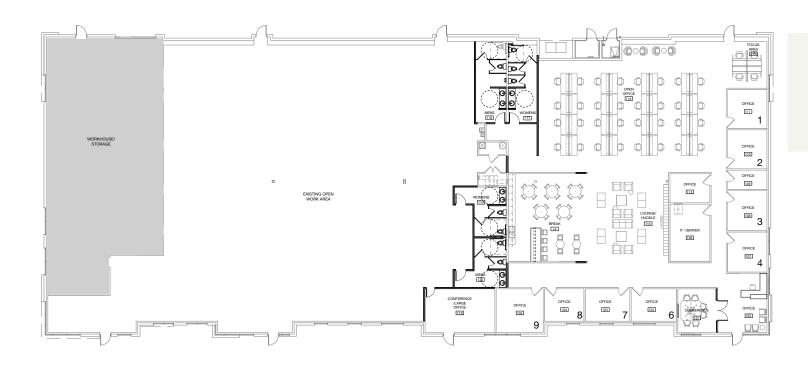

## Floor Plan

LEASE SPACE

±18,400 SF

21025 N 8th Way, Phoenix, Arizona 85024 1/2 mile from 101-Interchange

Well positioned in the soughtafter Deer Valley submarket with prominent corporate neighbors and numerous retail amenities nearby.