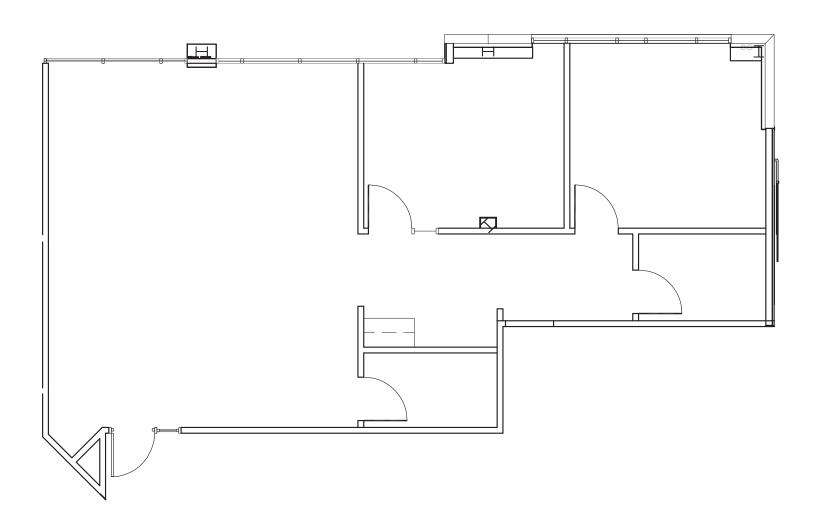

## FOR LEASE COLLEGE POINT BUSINESS CENTER

2600 E Bidwell Street / Folsom, California



## **PROPERTY FEATURES**

- Two story ±40,000 SF multi-tenant office building located 1 mile north of Highway 50
- Building constructed in 2004
- Parking ratio of 4 per 1,000 sf
- Numerous nearby restaurants, banking & shopping options
- Within walking distance of Palladio at Broadstone shopping center



Senior Director 916.288.4421 kris.kalmbach@cushwake.com LIC #1436668 400 Capitol Mall, Suite 1800 Sacramento, CA 95814 main 916.288.4800 **cushmanwakefield.com** LIC #00950620



## FOR LEASE COLLEGE POINT BUSINESS CENTER

2600 E Bidwell Street / Folsom, California

## FIRST FLOOR SUITE 110 | ±1,333 RSF