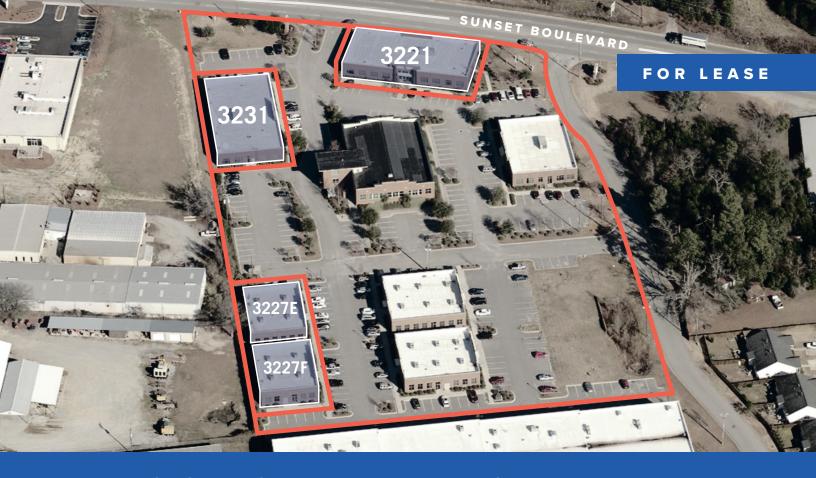

## Consolidated Business Park LEXINGTON, SC 29169

SUBMARKET: WEST COLUMBIA

# ±2,450 – 4,765 SF Class A Office Space Available for Lease

Consolidated Business Park located on Hwy 378, between I-20 & I-26

In close proximity to both the Lexington and West Columbia submarkets

Minutes away from Lexington Medical Center

Offers excellent access, signage, and visibility along Sunset Boulevard

Abundant surface parking available

**ZONING:** Intensive Development - Lexington County

## 3221 Sunset Boulevard SUITE B

FOR LEASE

LEXINGTON, SC 29169

TOTAL SF: ±4,765 SF

## 3231 Sunset Boulevard

FOR LEASE

LEXINGTON, SC 29169

TOTAL SF: ±2,450 SF

## 3227 Sunset Boulevard SUITE F

FOR LEASE

LEXINGTON, SC 29169

TOTAL SF: ±2,512 SF

## 3227 Sunset Boulevard SUITE E

FOR LEASE

LEXINGTON, SC 29169

TOTAL SF: ±2,484 SF