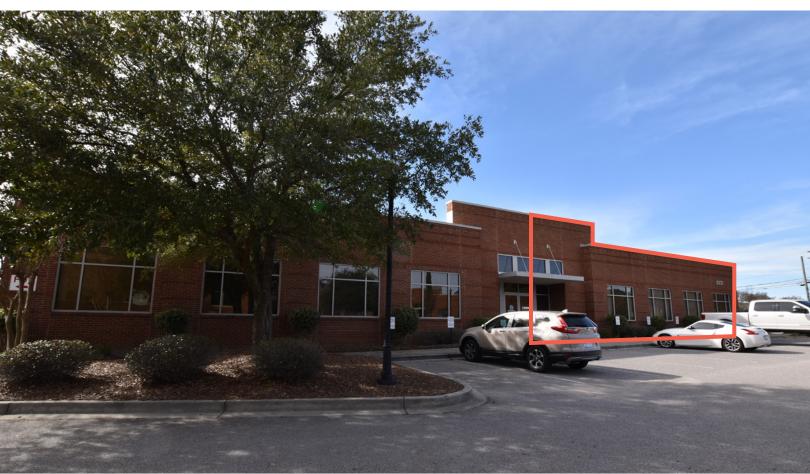

## 3221 Sunset Boulevard SUITE B

FOR LEASE

LEXINGTON, SC 29169

TOTAL SF: ±4,765 SF

#### **BUILDING FEATURES**

WAITING ROOM & RECEPTION AREA

LARGE WINDOW LINED OPEN AREA

PRIVATE OFFICE

MEN'S & WOMEN'S RESTROOMS AND SHOWERS

LEASE RATE: \$18.00 PER SF, FULL SERVICE

FOR MORE INFO, CONTACT