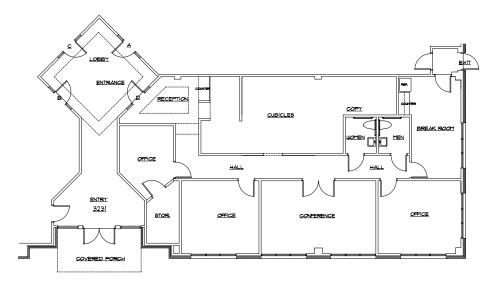

## 3231 Sunset Boulevard

FOR LEASE

LEXINGTON, SC 29169

TOTAL SF: ±2,450 SF

#### **BUILDING FEATURES**

WAITING AREA AND RECEPTION
3 PRIVATE OFFICES
CONFERENCE ROOM
BREAK ROOM
OPEN SPACE

LEASE RATE: \$17.50 PER SF, FULLSERVICE

FOR MORE INFO, CONTACT