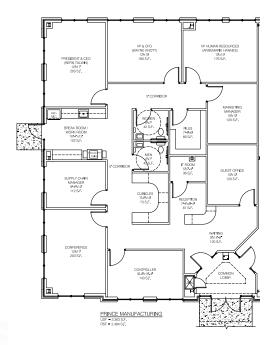

## 3227 Sunset Boulevard SUITE E

FOR LEASE

LEXINGTON, SC 29169

TOTAL SF: ±2,484 SF

### **BUILDING FEATURES**

SEVEN (7) PRIVATE OFFICES
RECEPTION AND WAITING ROOM
CONFERENCE ROOM
BREAK AREA

IT / FILE STORAGE

LEASE RATE: \$18.50 PER SF, FULL SERVICE

FOR MORE INFO, CONTACT