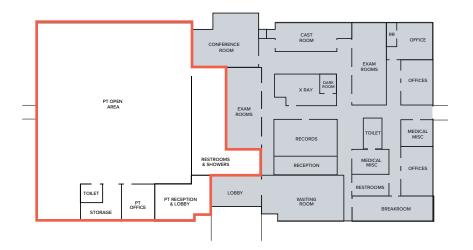

## 3221 Sunset Boulevard SUITE B

FOR LEASE

LEXINGTON, SC 29169

TOTAL SF: ±4,765 SF

#### **BUILDING FEATURES**

WAITING ROOM & RECEPTION AREA

LARGE WINDOW LINED OPEN AREA

PRIVATE OFFICE

MEN'S & WOMEN'S RESTROOMS AND SHOWERS

LEASE RATE: \$18.00 PER SF, FULL SERVICE

FOR MORE INFO, CONTACT