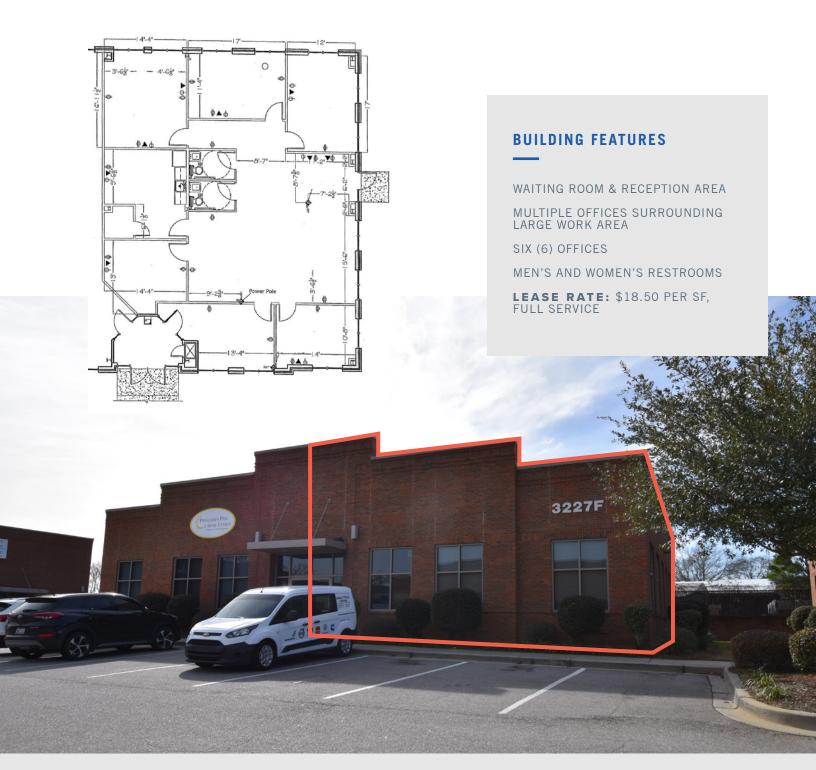

## 3227 Sunset Boulevard SUITE F

FOR LEASE

LEXINGTON, SC 29169

TOTAL SF: ±2,512 SF

#### FOR MORE INFO, CONTACT