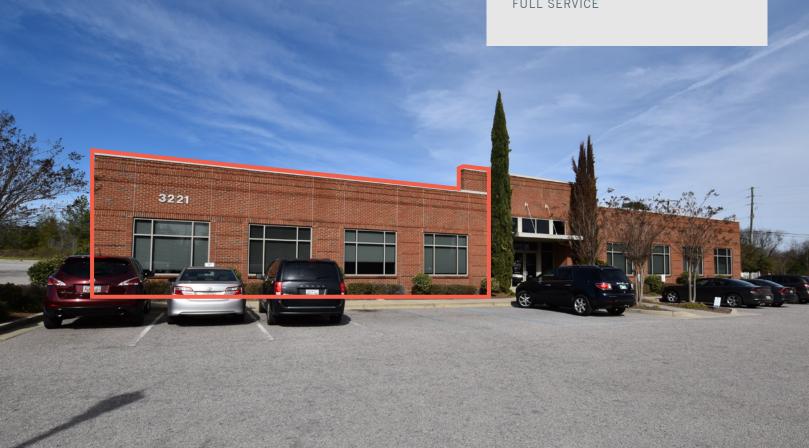

## 3221 Sunset Boulevard SUITE B

FOR LEASE

LEXINGTON, SC 29169

TOTAL SF: ±4,765 SF

#### **BUILDING FEATURES**

WAITING ROOM & RECEPTION AREA

LARGE WINDOW LINED OPEN AREA

PRIVATE OFFICE

MEN'S & WOMEN'S RESTROOMS AND SHOWERS

LEASE RATE: \$18.00 PER SF, FULL SERVICE

FOR MORE INFO, CONTACT