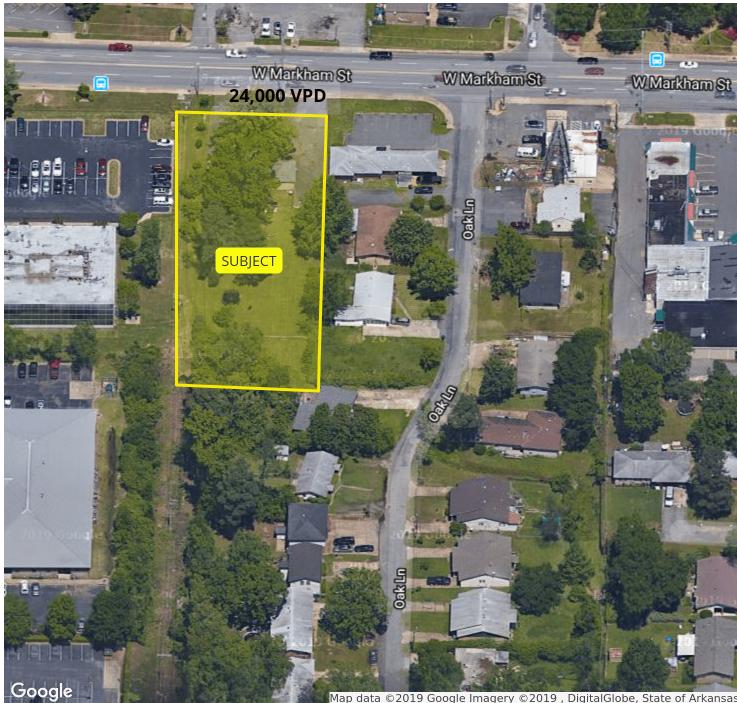

## 9923 W. Markham Street | Little Rock, AR 72205

| OFFERING SUMMARY                                                                                                                                |                                   | PROPERTY OVERVIEW                                                                                                                           |  |  |  |
|-------------------------------------------------------------------------------------------------------------------------------------------------|-----------------------------------|---------------------------------------------------------------------------------------------------------------------------------------------|--|--|--|
| Sale Price:                                                                                                                                     | <del>\$ 395,000</del>   \$350,000 | Quiet office on 4 city blocks or excellent West Little Rock redevelopment opportunity.                                                      |  |  |  |
| Lot Size:                                                                                                                                       | 0.69 Acres +/-                    | Easy access to I-430 & I-630 and close to area restaurants, retail, banks & hotels.<br>Great W. Markham visibility 24,000 VPD on W. Markham |  |  |  |
| Building Size:                                                                                                                                  | 1,738 q. ft. +/-                  | 10 Crystal Hill<br>10 Cammack<br>Village North<br>Little Rock                                                                               |  |  |  |
| Zoning:                                                                                                                                         | 0-3                               | HILLCREST (70)<br>630 Little Rock                                                                                                           |  |  |  |
| Information is deemed reliable but is not guaranteed. Agency Disclosure: RPM Group is the agent for the owner of the property described herein. |                                   |                                                                                                                                             |  |  |  |
| MARK BINGMAN<br>(C)501.680.1707   (<br>mbingman@rpmgro                                                                                          | (0)501.916.8253                   | 1501 N. University Avenue, Ste. 800<br>Little Rock, AR 72207<br>501.664.7807<br>www.rpmgroup.com                                            |  |  |  |

Map data  ${
m @2019}$  Google Imagery  ${
m @2019}$  , DigitalGlobe, State of Arkansas

Information is deemed reliable but is not guaranteed. Agency Disclosure: RPM Group is the agent for the owner of the property described herein.