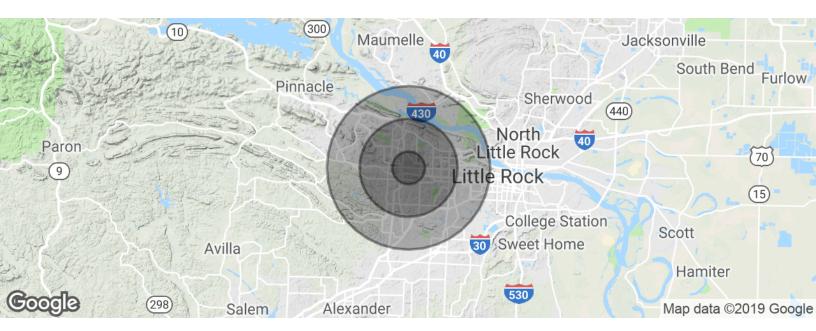

# CROUP Demographics Map & Report

### COMMERCIAL & INVESTMENT DIVISION

| POPULATION          | 1 MILE    | 3 MILES   | 5 MILES   |
|---------------------|-----------|-----------|-----------|
| Total population    | 8,525     | 70,604    | 136,982   |
| Median age          | 37.7      | 36.4      | 36.3      |
| Median age (Male)   | 34.7      | 34.4      | 35.0      |
| Median age (Female) | 40.0      | 38.8      | 38.0      |
| HOUSEHOLDS & INCOME | 1 MILE    | 3 MILES   | 5 MILES   |
| Total households    | 3,846     | 31,670    | 59,707    |
| # of persons per HH | 2.2       | 2.2       | 2.3       |
| Average HH income   | \$55,810  | \$69,098  | \$75,167  |
|                     |           |           |           |
| Average house value | \$136,973 | \$192,657 | \$209,669 |

\* Demographic data derived from 2010 US Census

Information is deemed reliable but is not guaranteed. Agency Disclosure: RPM Group is the agent for the owner of the property described herein.

MARK BINGMAN (C)501.680.1707 | (0)501.916.8253 mbingman@rpmgroup.com