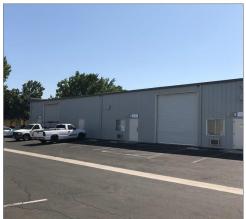

## SMALL SHOP/OFFICE FOR LEASE

1187-4 VANDERBILT CIRCLE, MANTECA, CA

**AVAILABLE SF:** 1,500± SF **COMMENTS:** 

- One (1) grade level door
- Approximately 450±SF office space
- One (1) restroom
- Fluorescent lights and skylights
- Mezzanine storage above office
- Distributed electrical throughout

LEASE RATE: \$1,275 per month (Gross)

Under New Ownership-Recently Renovated Inside and Out

Jim Martin, SIOR BRE #01214270 jmartin@lee-associates.com D 209.983.4088

All information furnished regarding property for sale, rental or financing is from sources deemed reliable, but no warranty or representation is made to the accuracy thereof and same is submitted to errors, omissions, change of price, rental or other conditions prior to sale, lease or financing or withdrawal without notice. No liability of any kind is to be imposed on the broker herein.