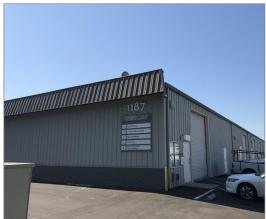

## SMALL SHOP/OFFICE FOR LEASE

1187-4 VANDERBILT CIRCLE, MANTECA, CA

## PROJECT FEATURES:

- Easy Access with direct visibility to Hwy 120
- Ideal shop, repair or assembly space
- Completely renovated inside and out; new paint, flooring, restrooms, sealed/striped parking and exterior paint/landscaping/lighting