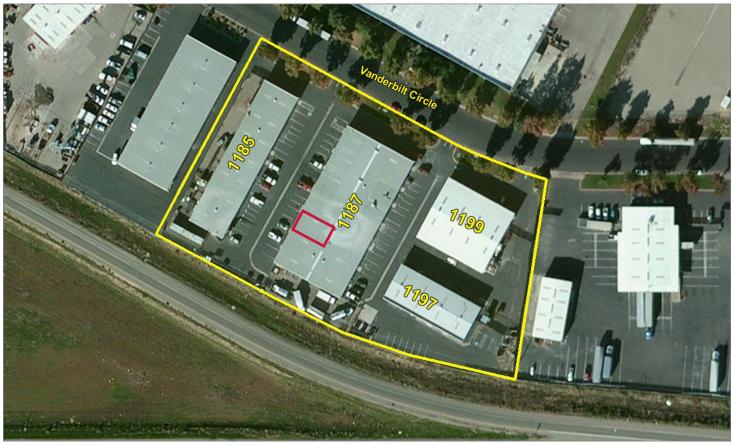

door
- Approximately 450±SF office space
- One (1) restroom
- Fluorescent lights and skylights
- Mezzanine storage above office
- Distributed electrical throughout

LEASE RATE: \$1,275 per month (Gross)



Under New Ownership-Recently Renovated Inside and Out

Jim Martin, SIOR BRE #01214270 jmartin@lee-associates.com D 209.983.4088

All information furnished regarding property for sale, rental or financing is from sources deemed reliable, but no warranty or representation is made to the accuracy thereof and same is submitted to errors, omissions, change of price, rental or other conditions prior to sale, lease or financing or withdrawal without notice. No liability of any kind is to be imposed on the broker herein.

## SMALL SHOP/OFFICE FOR LEASE

1187-4 VANDERBILT CIRCLE, MANTECA, CA











## Jim Martin, SIOR

BRE #01214270 jmartin@lee-associates.com D 209.983.4088

## PROJECT FEATURES:

- Easy Access with direct visibility to Hwy 120
- Ideal shop, repair or assembly space
- Completely renovated inside and out; new paint, flooring, restrooms, sealed/striped parking and exterior paint/landscaping/lighting

All information furnished regarding property for sale, rental or financing is from sources deemed reliable, but no warranty or representation is made to the accuracy thereof and same is submitted to errors, omissions, change of price, rental or other conditions prior to sale, lease or financing or withdrawal without notice. No liability of any kind is to be imposed on the broker herein.