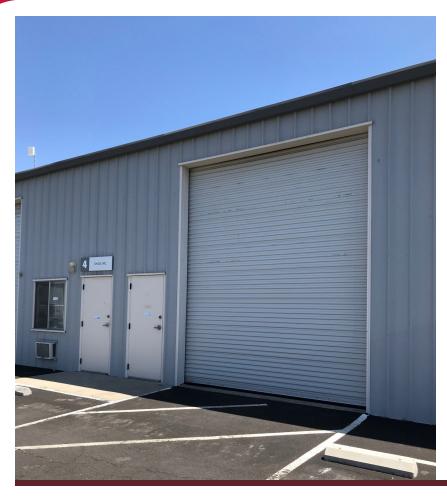

## SMALL SHOP/OFFICE FOR LEASE

1187-4 VANDERBILT CIRCLE, MANTECA, CA

**AVAILABLE SF:** 1,500± SF **COMMENTS:** 

- One (1) grade level door
- Approximately 450±SF office space
- One (1) restroom
- Fluorescent lights and skylights
- Mezzanine storage above office
- Distributed electrical throughout

LEASE RATE: \$1,275 per month (Gross)

Under New Ownership-Recently Renovated Inside and Out

Jim Martin, SIOR BRE #01214270 jmartin@lee-associates.com D 209.983.4088

All information furnished regarding property for sale, rental or financing is from sources deemed reliable, but no warranty or representation is made to the accuracy thereof and same is submitted to errors, omissions, change of price, rental or other conditions prior to sale, lease or financing or withdrawal without notice. No liability of any kind is to be imposed on the broker herein.