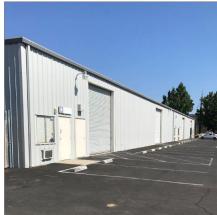

## SMALL SHOP/OFFICE FOR LEASE

1187-4 VANDERBILT CIRCLE, MANTECA, CA

**AVAILABLE SF:** 1,500± SF **COMMENTS:** 

- One (1) grade level door
- Approximately 450±SF office space
- One (1) restroom
- Fluorescent lights and skylights
- Mezzanine storage above office
- Distributed electrical throughout

## PROJECT FEATURES:

- Easy Access with direct visibility to Hwy 120
- Ideal shop, repair or assembly space
- Completely renovated inside and out; new paint, flooring, restrooms, sealed/striped parking and exterior paint/landscaping/lighting