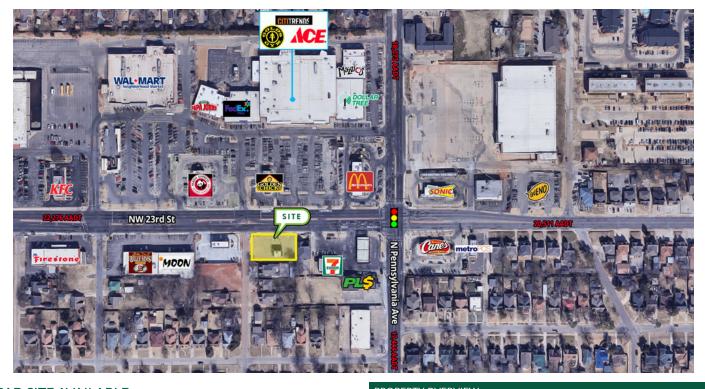

#### PAD SITE AVAILABLE

Available SF: 15,246 SF

Lease Rate: Negotiab

**Lot Size:** 0.35 Acres

**Cross Streets:** NW 23rd & N Pennsylvania Ave

## PROPERTY OVERVIEW

Property is located just west of NW 23rd & Pennsylvania, ideally located less than 0.5 miles west from the prestigious Oklahoma City University.

Close to 7-Eleven, Wal-Mart Neighborhood Supermarket, Negotiable Ace Hardware, Dollar Tree, McDonald's, and much more.