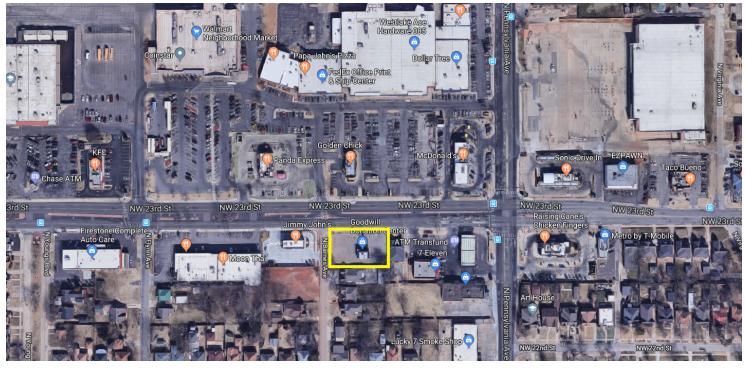

## PROPERTY OVERVIEW

Property is located just west of NW 23rd & Pennsylvania, ideally located less than 0.5 miles west from the prestigious Oklahoma City University.

Close to 7-Eleven, Wal-Mart Neighborhood Supermarket, Negotiable Ace Hardware, Dollar Tree, McDonald's, and much more.