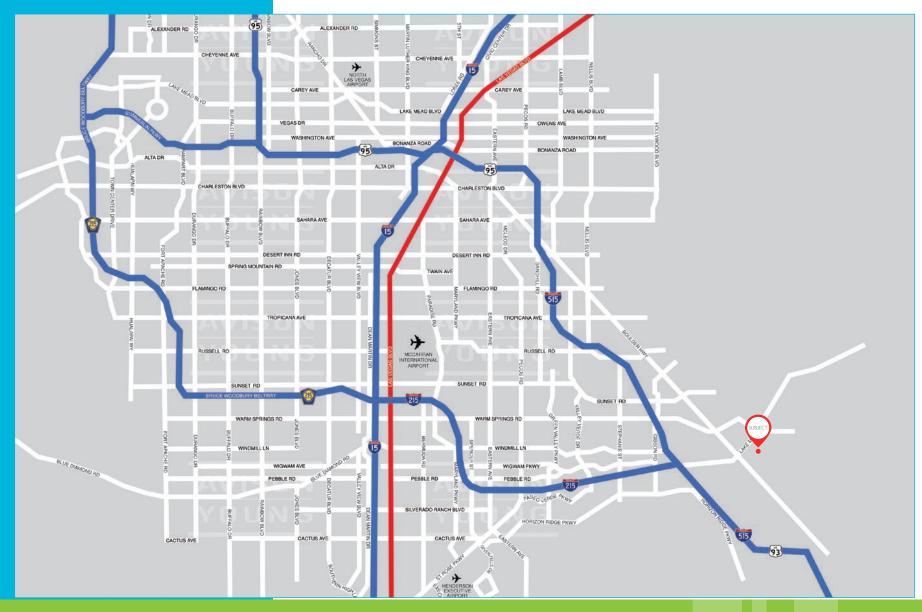

FOR LEASE

23,200 sf building available for lease at Lake Mead Parkway and Burkholder Boulevard just east of Boulder Highway in Henderson. Several anchored retail centers and St. Rose Dominican-Rose de Lima Hospital are located in the neighboring area. The location offers excellent access to the 215 and 515 freeways.

520 E. Lake Mead Parkway Henderson NV 89015