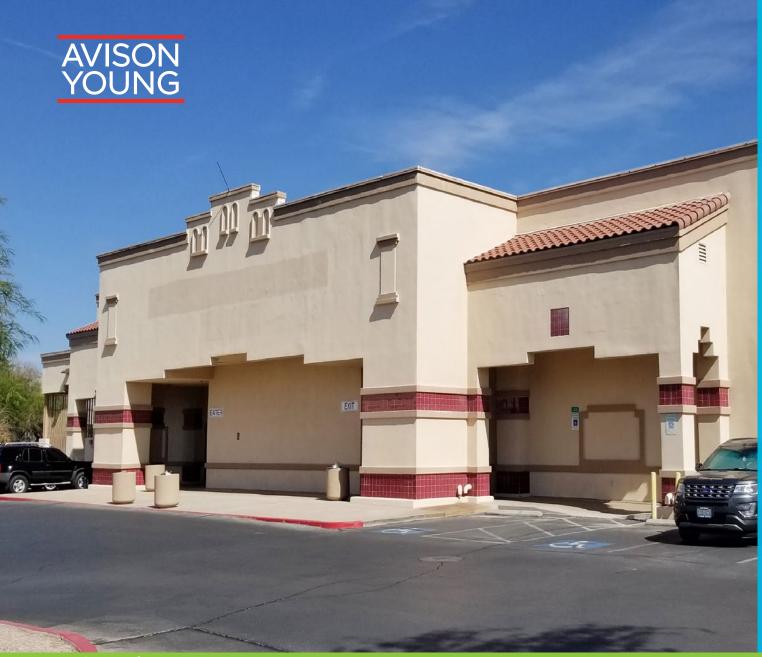

FOR LEASE

23,200 sf building available for lease at Lake Mead Parkway and Burkholder Boulevard just east of Boulder Highway in Henderson. Several anchored retail centers and St. Rose Dominican-Rose de Lima Hospital are located in the neighboring area. The location offers excellent access to the 215 and 515 freeways.

520 E. Lake Mead Parkway Henderson NV 89015