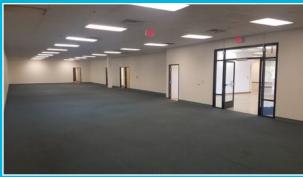

## **PROPERTY HIGHLIGHTS**

- 23,200 sf available
- Former medical office use
- Buildout includes exam rooms, laboratory, conference room, private offices, break room and restrooms
- Zoned CN (Neighborhhod Commercial)
- Ample parking