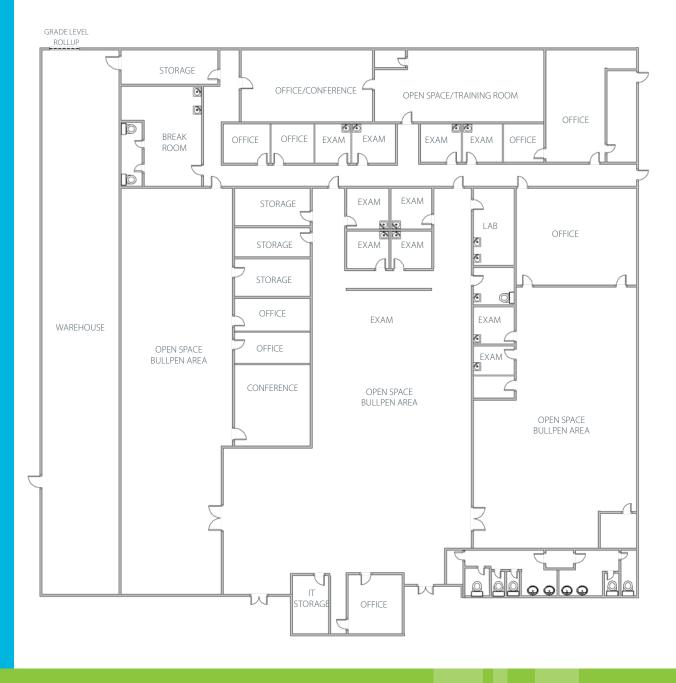

## **PROPERTY HIGHLIGHTS**

- 23,200 sf available
- Former medical office use
- Buildout includes exam rooms, laboratory, conference room, private offices, break room and restrooms
- Zoned CN (Neighborhhod Commercial)
- Ample parking