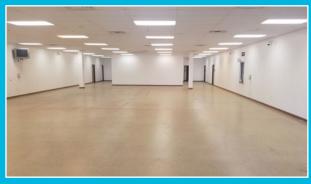

## **PROPERTY HIGHLIGHTS**

- 23,200 sf available
- Former medical office use
- Buildout includes exam rooms, laboratory, conference room, private offices, break room and restrooms
- Zoned CN (Neighborhhod Commercial)
- Ample parking