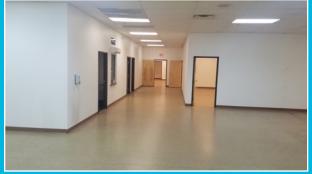

## **PROPERTY HIGHLIGHTS**

- 23,200 sf available
- Former medical office use
- Buildout includes exam rooms, laboratory, conference room, private offices, break room and restrooms
- Zoned CN (Neighborhhod Commercial)
- Ample parking