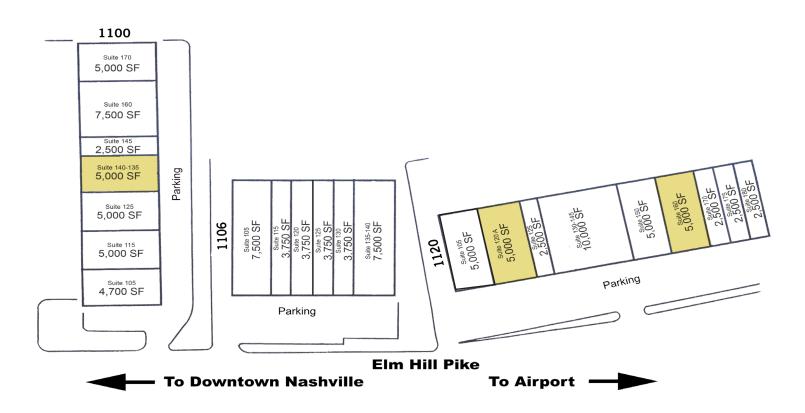

#### **Property Highlights**

- 1100 Elm Hill Pike, 5,000 SF Suite 135-140 (Available 12/1/2019)
- 1120 Elm Hill Pike, 5,000 SF Suite 120A
- 1120 Elm Hill Pike, 5,000 SF Suite 160 (Available 1/1/2020)
- Highly visible location
- Near Nashville International Airport
- Located close to major interstates: I-440, I-40 and I-24