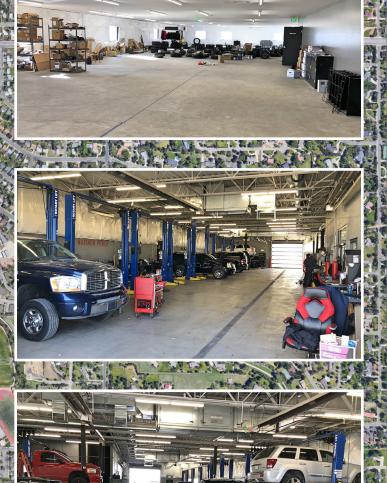

#### Littleton, Colorado 80120 Property Overview

- Recently constructed 18,132 SF auto service center in ideal S. Broadway location available for lease
- Building features 17 auto service bays, second floor storage area, parking for 45 cars, and a waste oil burner heating
- Air & oil line drops are located in between all bays
- Situated on S. Broadway in "Dealership Row" offers excellent exposure to high daily traffic volumes
- Several top rated car dealerships within close proximity
- Strong growth in area population and demographics

### **Property Facts**

| Building Size: | 18,132 SF           |
|----------------|---------------------|
| Lot Size:      | 1.03 AC (45,045 SF) |
| Year Built:    | 2017                |