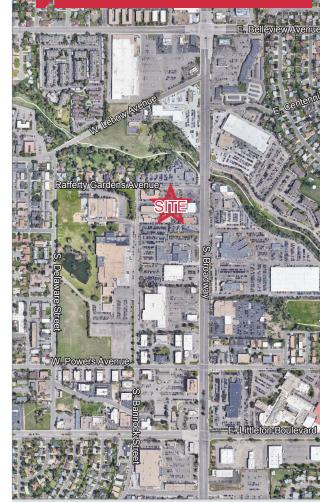

# 152 W. Rafferty Gardens Avenue

#### Littleton, Colorado 80120 Property Overview

- Recently constructed 18,132 SF auto service center in ideal S. Broadway location available for lease
- Building features 17 auto service bays, second floor storage area, parking for 45 cars, and a waste oil burner heating
- Air & oil line drops are located in between all bays
- Situated on S. Broadway in "Dealership Row" offers excellent exposure to high daily traffic volumes
- Several top rated car dealerships within close proximity
- Strong growth in area population and demographics

# Office For Lease 152 Rafferty Gardens Ave Littleton, Colorado

| Traffic Counts                  | Vehicles/Day |
|---------------------------------|--------------|
| S. Broadway @ W. Powers Ave     | 39,000       |
| E. Belleview Ave @ S. Broadway  | 35,000       |
| E. Littleton Blvd @ S. Broadway | 4,000        |
| *Source: LandVision             |              |