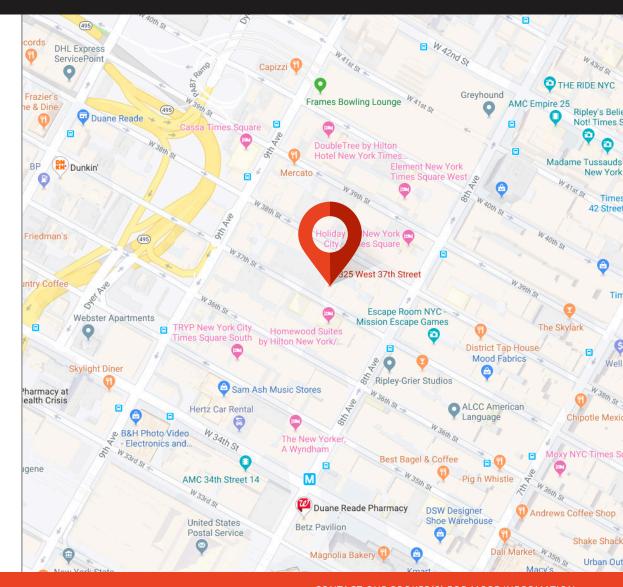

# **325 WEST 37TH STREET**

BETWEEN 8TH & 9TH AVENUES | MIDTOWN WEST





# **325 WEST 37TH STREET**

BETWEEN 8TH & 9TH AVENUES | MIDTOWN WEST

# SIZE

Ground Floor 4,900 SF
Mezzanine 1,400 SF
Basement 1,000 SF

### **FRONTAGE**

49'

# **CEILING HEIGHT**

17'

#### **ASKING RENT**

**Upon Request** 

### **POSSESSION**

Arranged

## **TRANSPORTATION**



#### **COMMENTS**

- All Uses Considered
- Heavy Foot Traffic
- High Tourist Volume
- Hotel District





**SAMUEL** CHERA

**JORDAN** RAPHAN

SChera@ksrny.com

JRaphan@ksrny.com

718.614.1731





KASSIN SABBAGH REALTY 1385 Broadway 22nd floor New York, NY 10018 (212) 417 - 9217 www.ksrny.com