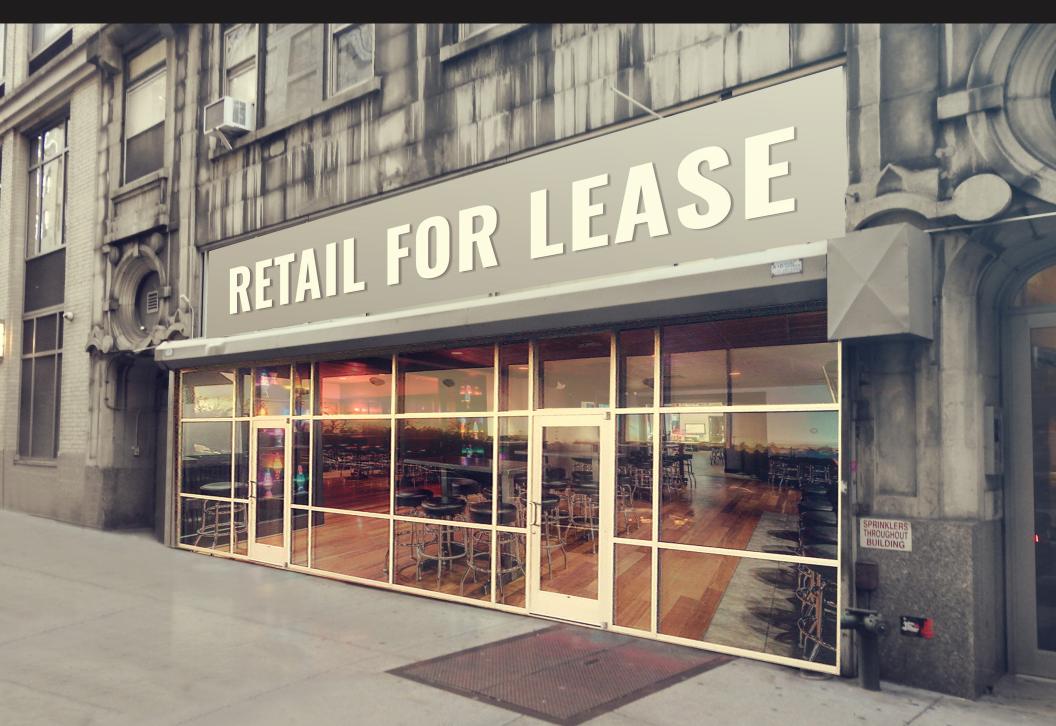

# **325 WEST 37TH STREET**

BETWEEN 8TH & 9TH AVENUES | MIDTOWN WEST

# SIZE

Ground Floor 4,900 SF
Mezzanine 1,400 SF
Basement 1,000 SF

### **FRONTAGE**

49'

# **CEILING HEIGHT**

17'

#### **COMMENTS**

- All Uses Considered
- Heavy Foot Traffic
- High Tourist Volume
- Hotel District

**SAMUEL** CHERA

**JORDAN** RAPHAN

SChera@ksrny.com

JRaphan@ksrny.com

718.614.1731

KASSIN SABBAGH REALTY 1385 Broadway 22nd floor New York, NY 10018 (212) 417 - 9217 www.ksrny.com