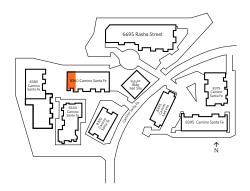

| AVAILABILITY                     | SF     | LEASE RATE                 | COMMENTS                                                                      |
|----------------------------------|--------|----------------------------|-------------------------------------------------------------------------------|
| 8360 Camino Santa Fe,<br>Suite A | 3,887  | \$1.50<br>Industrial Gross | 30% office, 70% warehouse. 2 grade level doors. Available January 2021.       |
| 8360 Camino Santa Fe,<br>Suite F | 10,234 | \$1.40<br>Industrial Gross | 35% office, 65% warehouse. 5 grade level doors.  CLICK HERE TO TOUR THE SPACE |