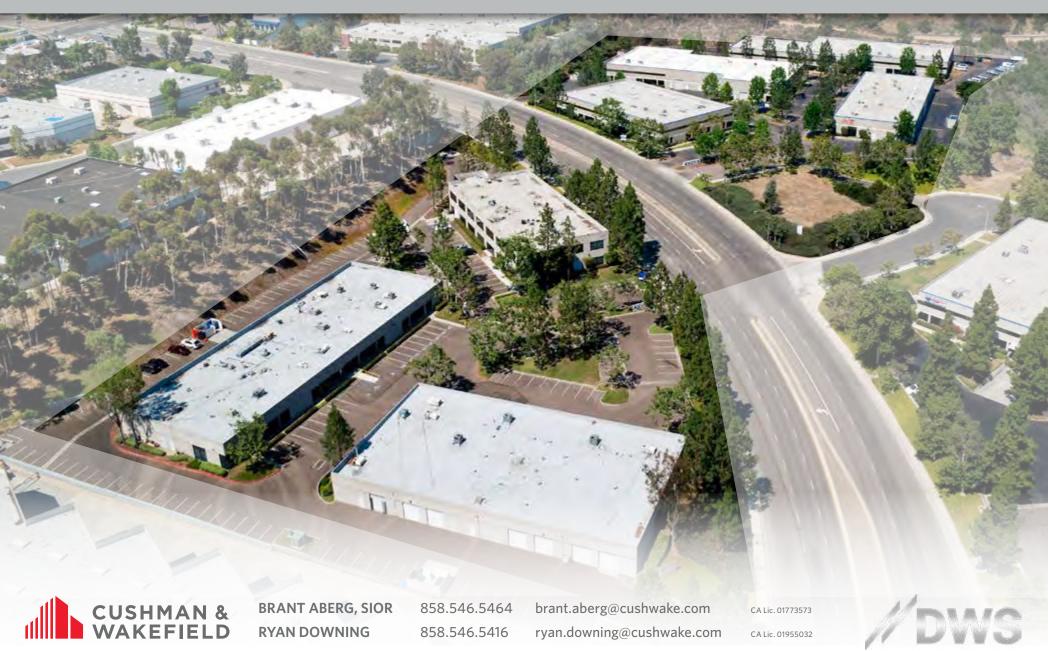

# FOR LEASE

## CAMINO SANTA FE BUSINESS PARK

8320-8395 CAMINO SANTA FE, SAN DIEGO, CALIFORNIA 92121

8320-8395 CAMINO SANTA FE, SAN DIEGO, CALIFORNIA 92121

### **PROJECT FEATURES:**

- WESTERN MIRAMAR LOCATION
- IDEAL FOR OFFICE/LIGHT MANUFACTURING/ WAREHOUSE/R&D USES
- DOCK AND GRADE LEVEL LOADING DOORS
- APPROXIMATELY 16'-22' WAREHOUSE
   CLEARANCE
- SPRINKLERED
- 5 MINUTES TO I-805 AND UTC AREA