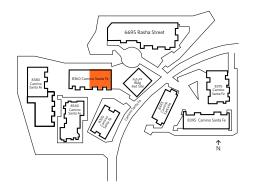

## CAMINO SANTA FE BUSINESS PARK

8320-8395 CAMINO SANTA FE, SAN DIEGO, CALIFORNIA 92121

8320-8395 CAMINO SANTA FE, SAN DIEGO, CALIFORNIA 92121

### **PROJECT FEATURES:**

- WESTERN MIRAMAR LOCATION
- IDEAL FOR OFFICE/LIGHT MANUFACTURING/ WAREHOUSE/R&D USES
- DOCK AND GRADE LEVEL LOADING DOORS
- APPROXIMATELY 16'-22' WAREHOUSE
   CLEARANCE
- SPRINKLERED
- 5 MINUTES TO I-805 AND UTC AREA

| AVAILABILITY                     | SF     | LEASE RATE                 | COMMENTS                                                                      |
|----------------------------------|--------|----------------------------|-------------------------------------------------------------------------------|
| 8360 Camino Santa Fe,<br>Suite A | 3,887  | \$1.50<br>Industrial Gross | 30% office, 70% warehouse. 2 grade level doors. Available January 2021.       |
| 8360 Camino Santa Fe,<br>Suite F | 10,234 | \$1.40<br>Industrial Gross | 35% office, 65% warehouse. 5 grade level doors.  CLICK HERE TO TOUR THE SPACE |