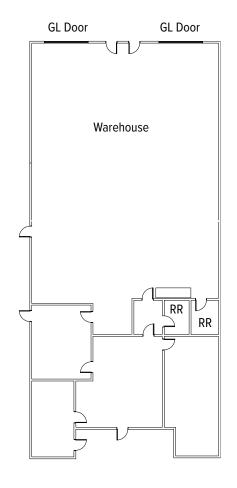

### **FLOOR PLAN**

### 8360 CAMINO SANTA FE, SUITE A 3,887 SF

- 30% OFFICE, BALANCE WAREHOUSE
- TWO (2) GRADE LEVEL LOADING DOORS
- AVAILABLE JANUARY 2021
- \$1.50 INDUSTRIAL GROSS

BRANT ABERG, SIOR RYAN DOWNING 858.546.5464 858.546.5416 brant.aberg@cushwake.com ryan.downing@cushwake.com

#### 8360 CAMINO SANTA FE, SUITE F 10,234 SF

- 35% OFFICE, BALANCE WAREHOUSE
- FIVE (5) GRADE LEVEL LOADING DOORS
- \$1.40 INDUSTRIAL GROSS

BRANT ABERG, SIOR RYAN DOWNING 858.546.5464 858.546.5416 brant.aberg@cushwake.com ryan.downing@cushwake.com