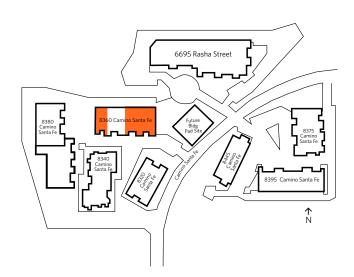

| AVAILABILITY                     | SF     | LEASE RATE                 | COMMENTS                                                                      |
|----------------------------------|--------|----------------------------|-------------------------------------------------------------------------------|
| 8360 Camino Santa Fe,<br>Suite A | 3,887  | \$1.50<br>Industrial Gross | 30% office, 70% warehouse. 2 grade level doors. Available January 2021.       |
| 8360 Camino Santa Fe,<br>Suite F | 10,234 | \$1.40<br>Industrial Gross | 35% office, 65% warehouse. 5 grade level doors.  CLICK HERE TO TOUR THE SPACE |

8320-8395 CAMINO SANTA FE, SAN DIEGO, CALIFORNIA 92121