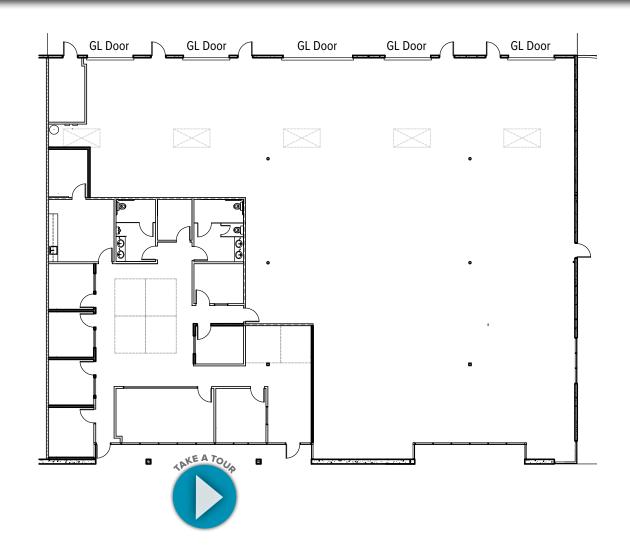

### **FLOOR PLAN**

#### 8360 CAMINO SANTA FE, SUITE F 10,234 SF

- 35% OFFICE, BALANCE WAREHOUSE
- FIVE (5) GRADE LEVEL LOADING DOORS
- \$1.40 INDUSTRIAL GROSS

BRANT ABERG, SIOR RYAN DOWNING 858.546.5464 858.546.5416 brant.aberg@cushwake.com ryan.downing@cushwake.com