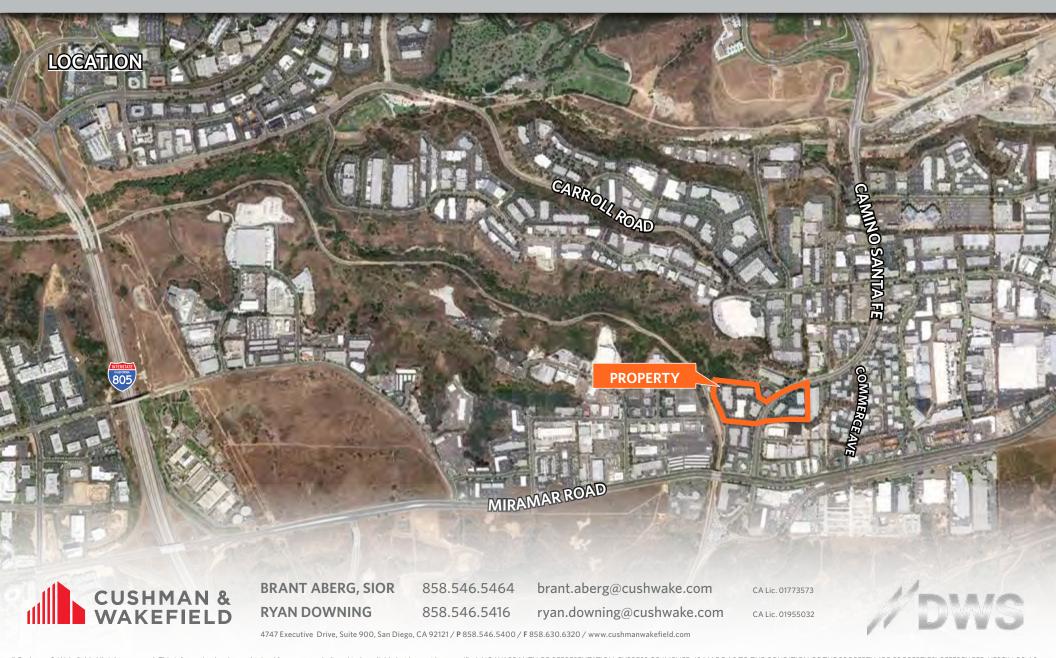

## CAMINO SANTA FE BUSINESS PARK

8320-8395 CAMINO SANTA FE, SAN DIEGO, CALIFORNIA 92121

8320-8395 CAMINO SANTA FE, SAN DIEGO, CALIFORNIA 92121

### **PROJECT FEATURES:**

- WESTERN MIRAMAR LOCATION
- IDEAL FOR OFFICE/LIGHT MANUFACTURING/ WAREHOUSE/R&D USES
- DOCK AND GRADE LEVEL LOADING DOORS
- APPROXIMATELY 16'-22' WAREHOUSE
   CLEARANCE
- SPRINKLERED
- 5 MINUTES TO I-805 AND UTC AREA