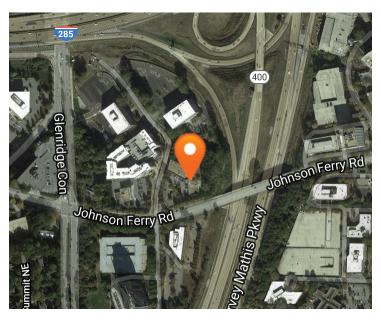

#### LOCATION OVERVIEW

Center is less than one mile from Northside Hospital, St. Joseph's Hospital, the adjoining medical district & GA-400