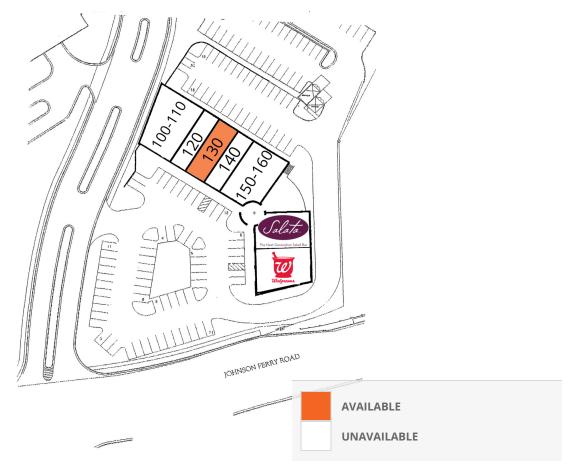

## SITE PLAN

| SUITE   | TENANT NAME      | SPACE SIZE |
|---------|------------------|------------|
| 100-110 | Physical Therapy | 3,326 SF   |
| 120     | Dry Cleaners     | 1,411 SF   |
| 130     | Available        | 1,752 SF   |
| 140     | The UPS Store    | 1,392 SF   |
| 150-160 | Gruby's NY Deli  | 3,049 SF   |
| 200-210 | Salata           | 2,257 SF   |
| 220-230 | Walgreens        | 2,812 SF   |