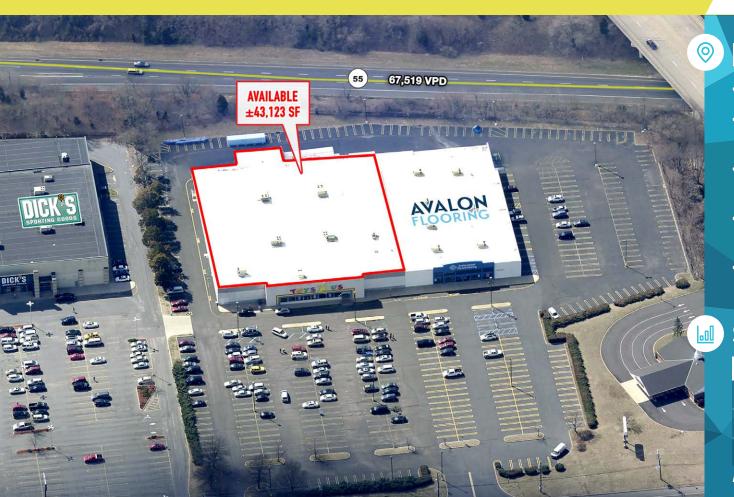

# **409 ALMONESSON ROAD**

**DEPTFORD TOWNSHIP, NJ 08096** 

±43.123 SF AVAILABLE FOR SALE OR LEASE

property highlights.

- Former Toys R Us
- Situated in the heart of one of the strongest retail nodes in South Jersey
- Almost 50,000 VPD combined at the signalized intersection
- Strong visibility from Clements Bridge Road & Almonesson Road
- 450 Total Parking Spaces

ALMONESSON ROAD TRAFFIC COUNT: 19,040 VPD \*ESRI 2018