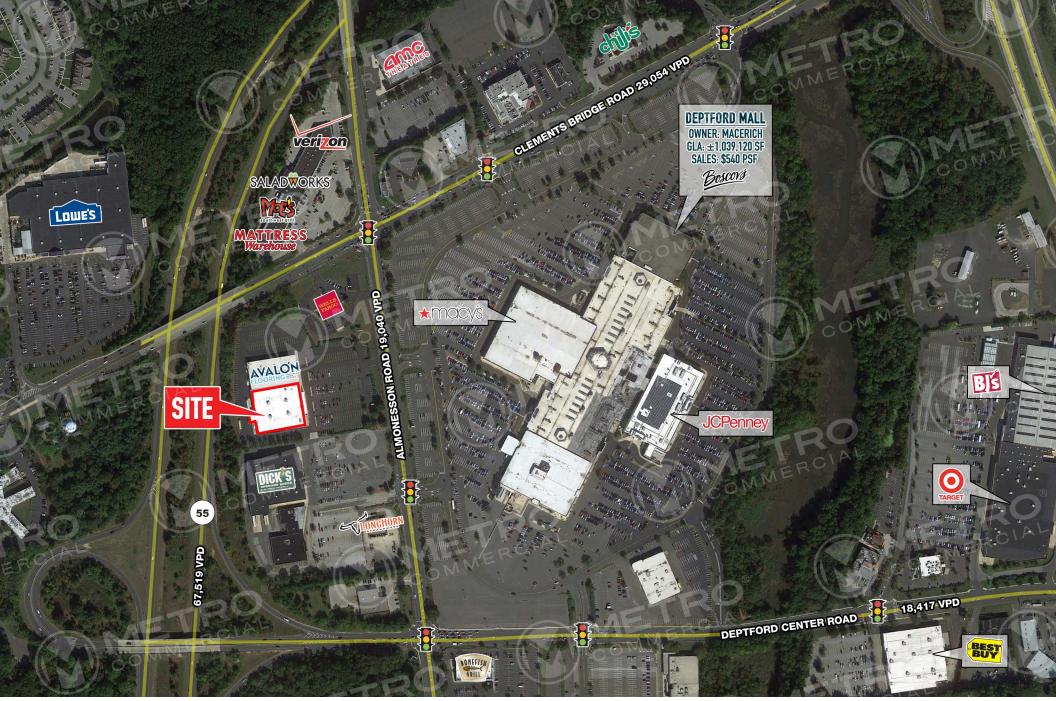

# **409 ALMONESSON ROAD**

**DEPTFORD TOWNSHIP, NJ 08096** 

±43.123 SF AVAILABLE FOR SALE OR LEASE

property highlights.

- Former Toys R Us
- Situated in the heart of one of the strongest retail nodes in South Jersey
- Almost 50,000 VPD combined at the signalized intersection
- Strong visibility from Clements Bridge Road & Almonesson Road
- 450 Total Parking Spaces

ALMONESSON ROAD TRAFFIC COUNT: 19,040 VPD \*ESRI 2018