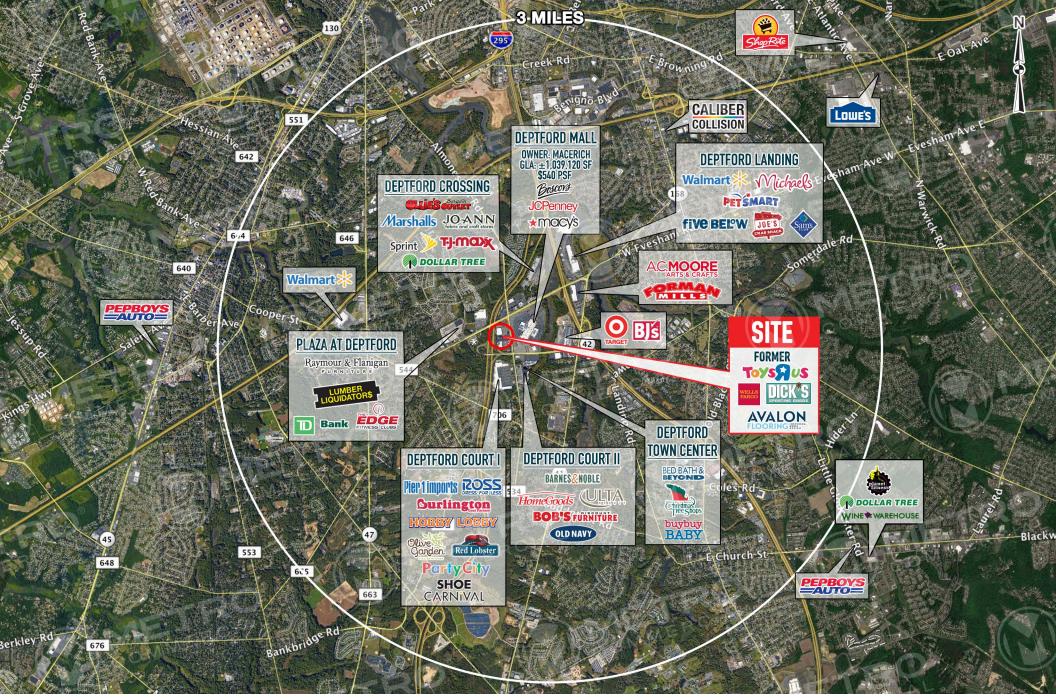

# **409 ALMONESSON ROAD**

**DEPTFORD TOWNSHIP, NJ 08096** 

±43.123 SF AVAILABLE FOR SALE OR LEASE

property highlights.

- Former Toys R Us
- Situated in the heart of one of the strongest retail nodes in South Jersey
- Almost 50,000 VPD combined at the signalized intersection
- Strong visibility from Clements Bridge Road & Almonesson Road
- 450 Total Parking Spaces