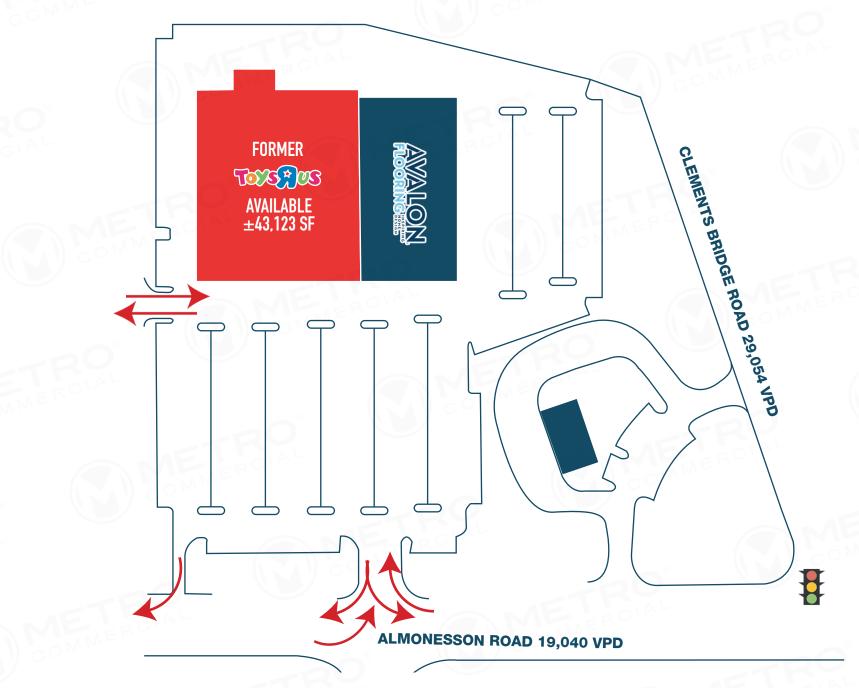

# **409 ALMONESSON ROAD**

**DEPTFORD TOWNSHIP, NJ 08096** 

±43.123 SF AVAILABLE FOR SALE OR LEASE

property highlights.

- Former Toys R Us
- Situated in the heart of one of the strongest retail nodes in South Jersey
- Almost 50,000 VPD combined at the signalized intersection
- Strong visibility from Clements Bridge Road & Almonesson Road
- 450 Total Parking Spaces

ALMONESSON ROAD TRAFFIC COUNT: 19,040 VPD \*ESRI 2018