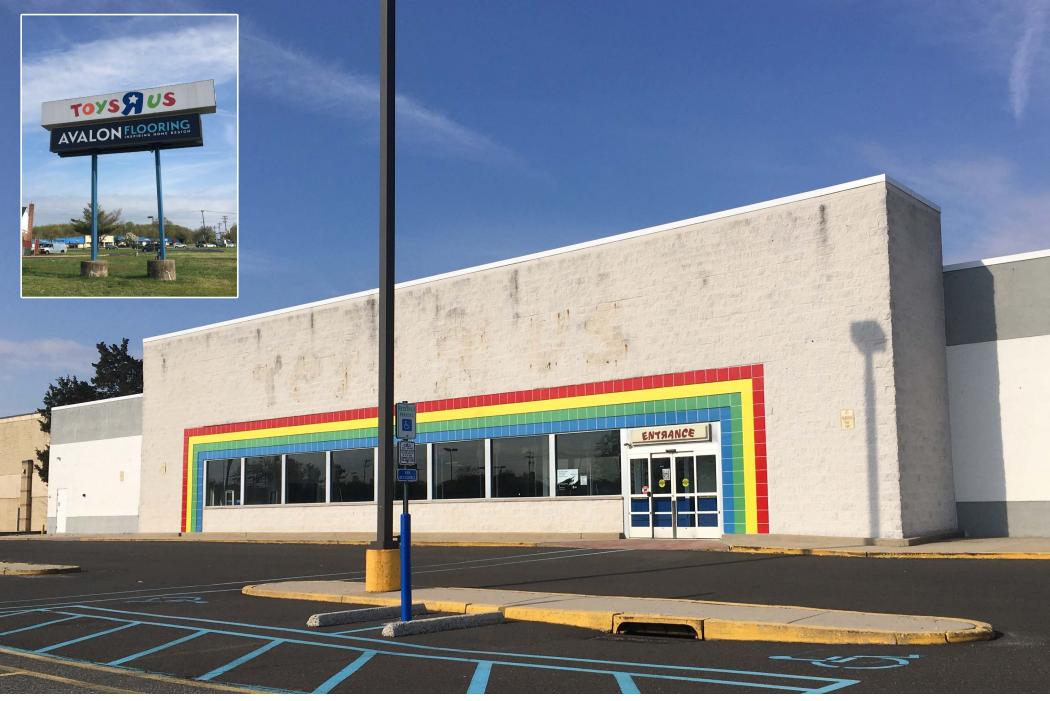

# **409 ALMONESSON ROAD**

**DEPTFORD TOWNSHIP, NJ 08096** 

±43.123 SF AVAILABLE FOR SALE OR LEASE

property highlights.

- Former Toys R Us
- Situated in the heart of one of the strongest retail nodes in South Jersey
- Almost 50,000 VPD combined at the signalized intersection
- Strong visibility from Clements Bridge Road & Almonesson Road
- 450 Total Parking Spaces