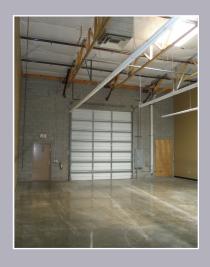

#### **SUITES 116 & 118**

- · Reception, 1 private office, large bullpen, kitchenette
- 1 restroom
- · One (1) grade level door
- 16' clear height
- · Common truckwell
- · Covered parking available

## **SUITE 114**

- · Reception, 3 private offices, kitchenette
- 1 restroom
- One (1) grade level door
- 16' clear height
- Common truckwell
- · Covered parking available

LEASE RATE: \$0.82/MO PSF, Gross