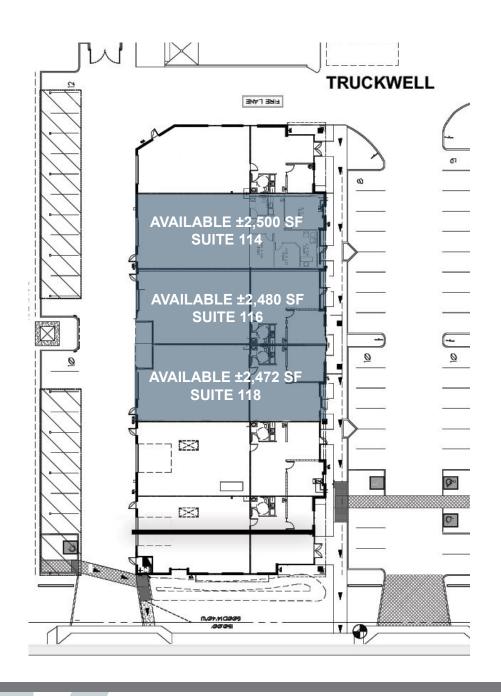

## **FLOOR PLAN**

#### **SUITES 116 & 118**

- · Reception, 1 private office, large bullpen, kitchenette
- 1 restroom
- · One (1) grade level door
- 16' clear height
- · Common truckwell
- · Covered parking available

## **SUITE 114**

- · Reception, 3 private offices, kitchenette
- 1 restroom
- One (1) grade level door
- 16' clear height
- Common truckwell
- · Covered parking available

LEASE RATE: \$0.82/MO PSF, Gross