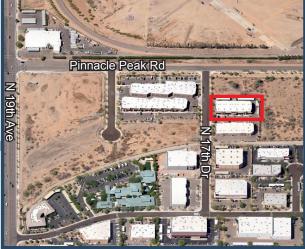

# **FOR LEASE**

23309 N. 17TH DRIVE PHOENIX, ARIZONA





warehouse floors

LEASE RATE: \$0.82/MO PSF, Gross

Masonry construction with epoxy concrete

For more information, contact:

MIKE CIOSEK

Senior Vice President 602.513.5135 mciosek@voitco.com

#### **ERIC BELL**

Senior Vice President 602.513.5151 ebell@voitco.com



2555 E. Camelback Rd., Suite 100, Phoenix, AZ 85016 · 602.952.8648 · 602.952.8649 Fax · Lic #01333376 | www.voitco.com

# **FOR LEASE**

# 23309 N. 17TH DRIVE PHOENIX, ARIZONA



## **FLOOR PLAN**



#### **SUITES 116 & 118**

- · Reception, 1 private office, large bullpen, kitchenette
- 1 restroom
- · One (1) grade level door
- 16' clear height
- · Common truckwell
- · Covered parking available

## **SUITE 114**

- · Reception, 3 private offices, kitchenette
- 1 restroom
- One (1) grade level door
- 16' clear height
- Common truckwell
- · Covered parking available

LEASE RATE: \$0.82/MO PSF, Gross





For more information, contact:

## MIKE CIOSEK

Senior Vice President 602.513.5135 mciosek@voitco.com

#### **ERIC BELL**

Senior Vice President 602.513.5151 ebell@voitco.com

2555 E. Cam