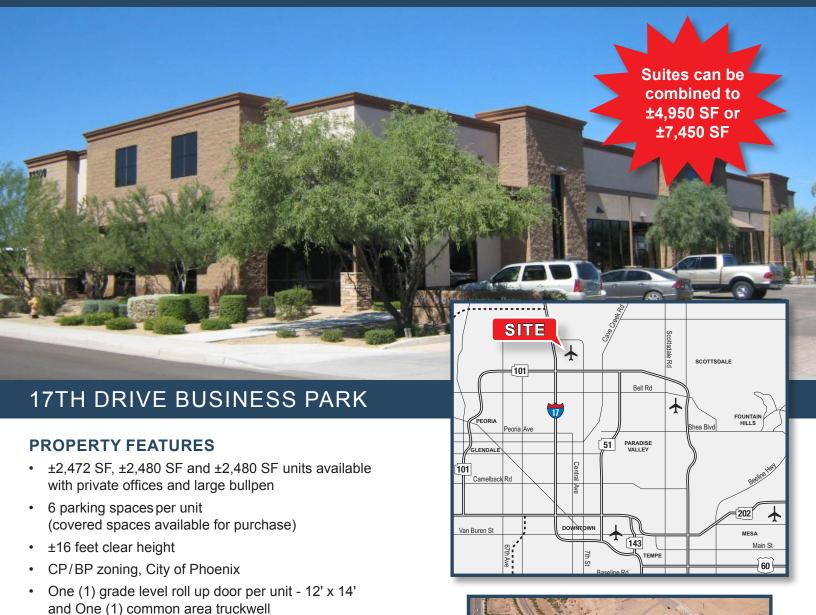

# **FOR LEASE**

23309 N. 17TH DRIVE PHOENIX, ARIZONA

warehouse floors

LEASE RATE: \$0.82/MO PSF, Gross

Masonry construction with epoxy concrete

For more information, contact:

MIKE CIOSEK

Senior Vice President 602.513.5135 mciosek@voitco.com