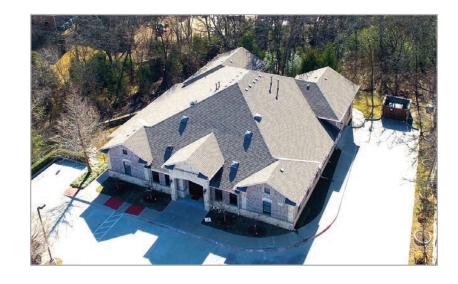

#### Location

1800 Highland Shores Blvd., Highland Village, TX 75077

### **Net Space**

5,838 sq/ft office building on 1.1537 acres and an additional 0.689 acres

**Price** \$1,500,000.00

## Features

- Several single offices
- Large conference room
- Two large bullpen areas
- Warehouse
- Full kitchen
- Outside living/kitchen area overlooking wooded creek
- 11 plus parking areas
- Superior construction and finish out!