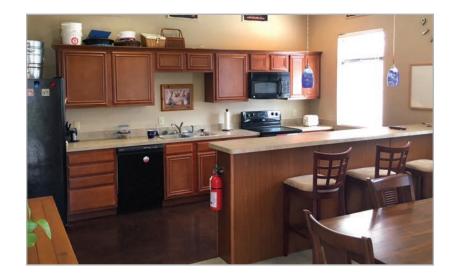

## Features

- Several single offices
- Large conference room
- Two large bullpen areas
- Warehouse
- Full kitchen
- Outside living/kitchen area overlooking wooded creek
- 11 plus parking areas
- Superior construction and finish out!