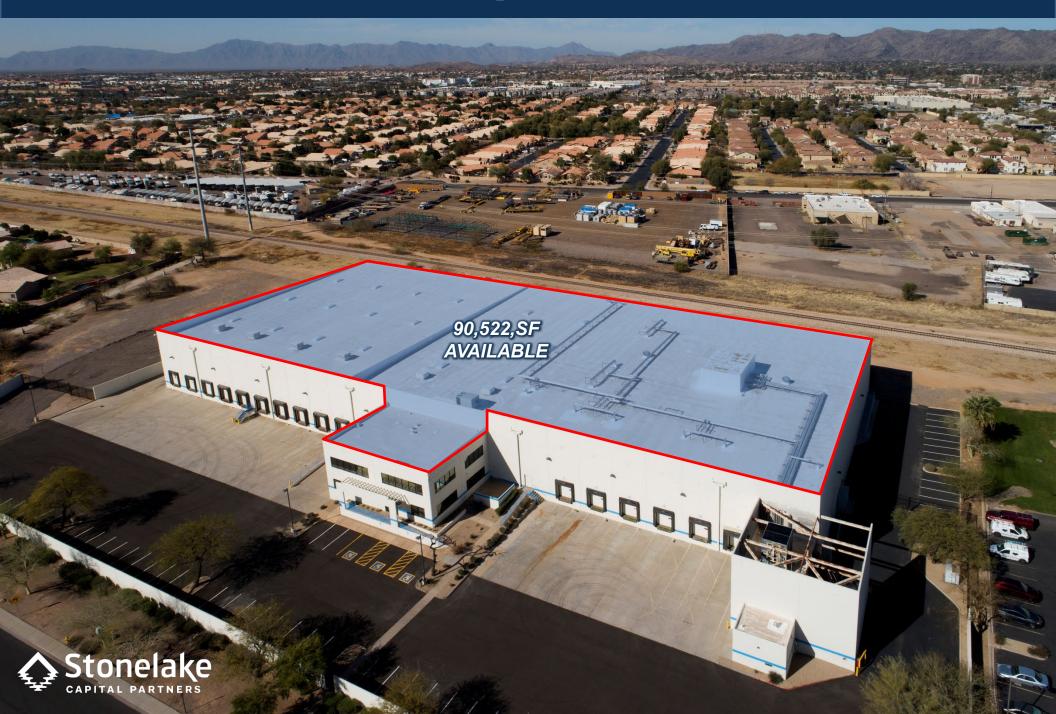

#### **GENERAL BUILDING INFORMATION**

- 90,522 SF Available
- Available April 1, 2021
- On 5.8 Acres (1.5 Acres of Additional Land)
- **30' Clear Height**
- **16 Dock High Doors**
- **1** Drive in Ramp
- 120' Truck Court Depth
- 20,667 SF of Walk In Freezer Space
- 8,700 SF of Walk In Cooler Space
- 7,000 SF of Office Space
- Fully Sprinklered (ESFR)
- **63 Employee Parking Spots**