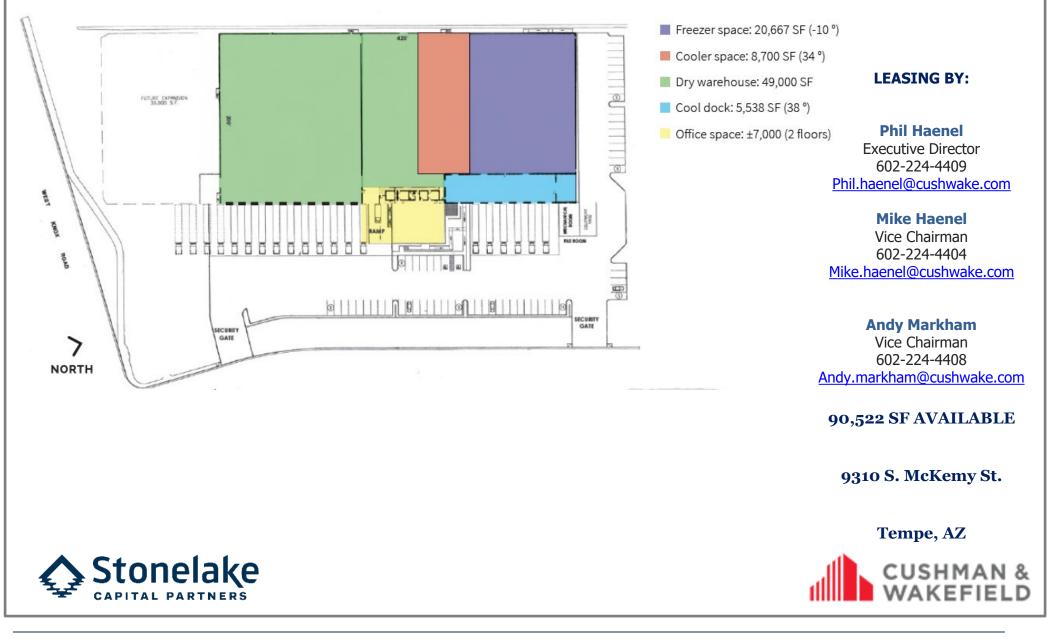

#### **GENERAL BUILDING INFORMATION**

- 90,522 SF Available
- Available April 1, 2021
- On 5.8 Acres (1.5 Acres of Additional Land)
- **30' Clear Height**
- **16 Dock High Doors**
- **1** Drive in Ramp
- 120' Truck Court Depth
- 20,667 SF of Walk In Freezer Space
- 8,700 SF of Walk In Cooler Space
- 7,000 SF of Office Space
- Fully Sprinklered (ESFR)
- **63 Employee Parking Spots**