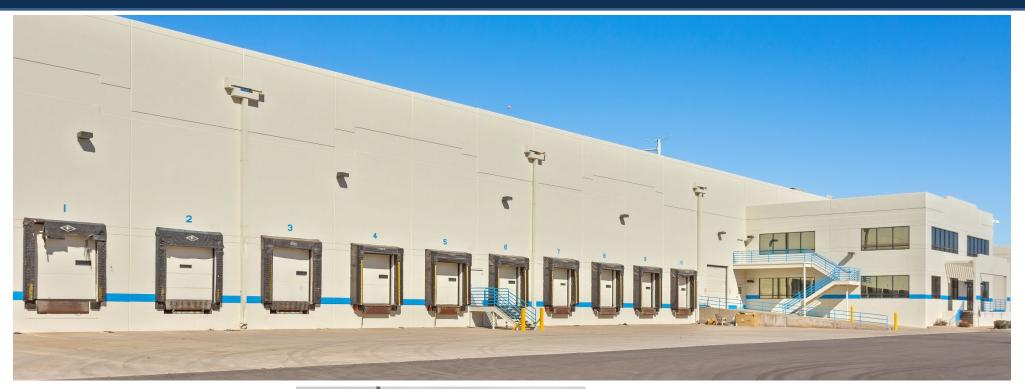

#### **GENERAL BUILDING INFORMATION**

- 90,522 SF Available
- Available April 1, 2021
- On 5.8 Acres (1.5 Acres of Additional Land)
- **30' Clear Height**
- **16 Dock High Doors**
- **1** Drive in Ramp
- 120' Truck Court Depth
- 20,667 SF of Walk In Freezer Space
- 8,700 SF of Walk In Cooler Space
- 7,000 SF of Office Space
- Fully Sprinklered (ESFR)
- **63 Employee Parking Spots**