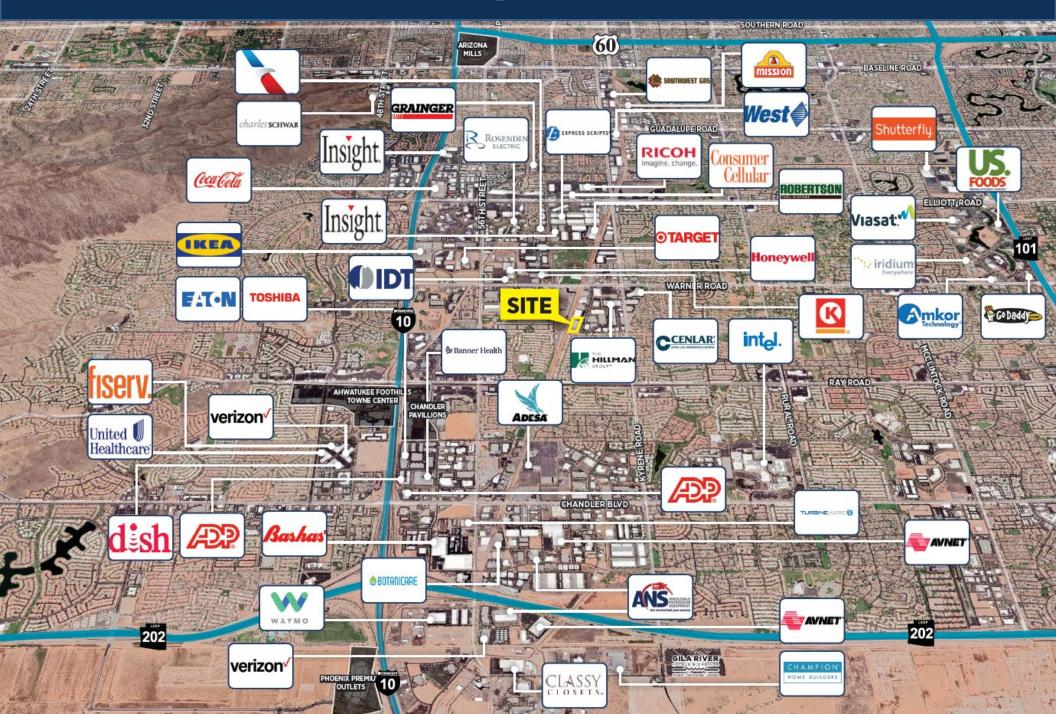

. McKemy Street Tempe, AZ



Stonelake

CAPITAL PARTNERS



#### **GENERAL BUILDING INFORMATION**

- 90,522 SF Available
- Available April 1, 2021
- On 5.8 Acres (1.5 Acres of Additional Land)
- **30' Clear Height**
- **16 Dock High Doors**
- **1** Drive in Ramp
- 120' Truck Court Depth
- 20,667 SF of Walk In Freezer Space
- 8,700 SF of Walk In Cooler Space
- 7,000 SF of Office Space
- Fully Sprinklered (ESFR)
- **63 Employee Parking Spots**



The information contained herein has been given to us by the owner of the property or other sources we deem reliable, we have no reason to doubt the accuracy, but we do not guarantee it. All information should be verified prior to lease.

90,522 SF FOR LEASE 9310 S. McKemy Street Tempe, AZ





90,522 SF FOR LEASE 9310 S. McKemy Street Tempe, AZ





90,522 SF FOR LEASE 9310 S. McKemy Street Tempe, AZ





The information contained herein has been given to us by the owner of the property or other sources we deem reliable, we have no reason to doubt the accuracy, but we do not guarantee it. All information should be verified prior to lease.