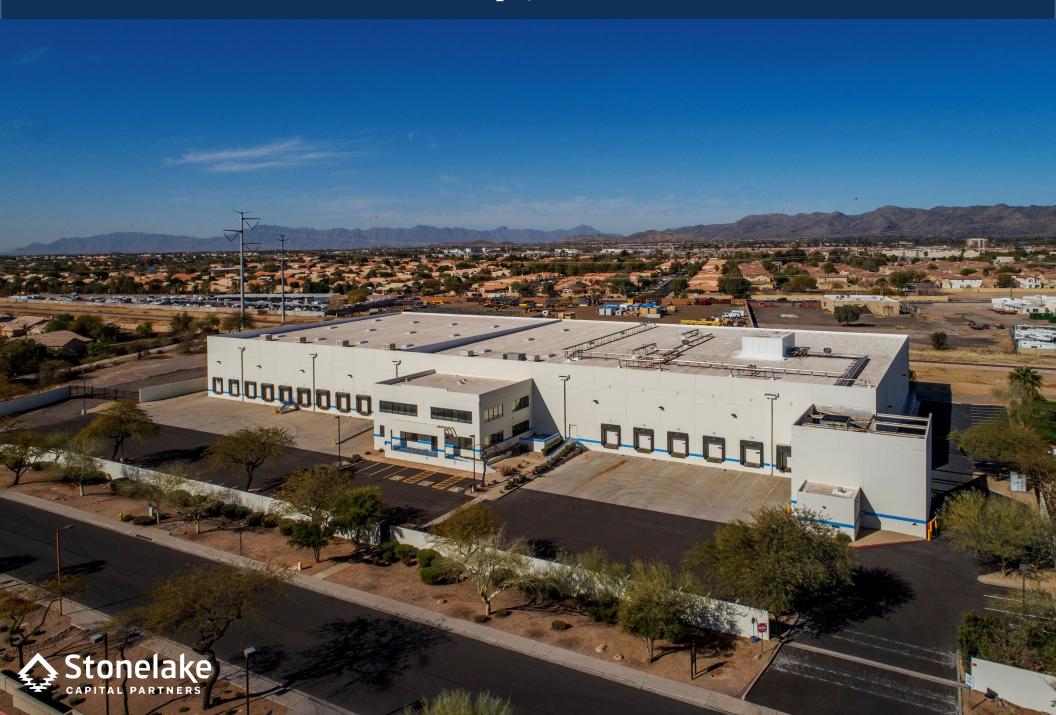

90,522 SF FOR LEASE 9310 S. McKemy Street Tempe, AZ

90,522 SF FOR LEASE 9310 S. McKemy Street Tempe, AZ

Stonelake

CAPITAL PARTNERS

#### **GENERAL BUILDING INFORMATION**

- 90,522 SF Available
- Available April 1, 2021
- On 5.8 Acres (1.5 Acres of Additional Land)
- **30' Clear Height**
- **16 Dock High Doors**
- **1** Drive in Ramp
- 120' Truck Court Depth
- 20,667 SF of Walk In Freezer Space
- 8,700 SF of Walk In Cooler Space
- 7,000 SF of Office Space
- Fully Sprinklered (ESFR)
- **63 Employee Parking Spots**