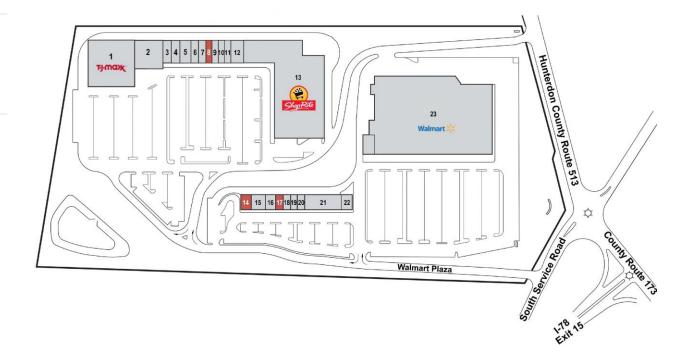

#### **Details**

- Traffic counts of **96,727 vehicles per day** on I-78 at Exit 15 & Route 513 (Pittstown Road).
- Traffic counts of 20,640 vehicles per day at the intersection of Walmart Plaza and Pittstown Road.
- 2,160sf end-cap with drive thru available.
- Anchored by high-volume Walmart and ShopRite.

### **Space Available**

8 1,600 sf

1,080 sf

2,160 sf

### **Current Tenants**

- 1 TJ Maxx
- 2 petvalu
- Made Natural Health and Wellness
- 4 Frank's Trattoria
- 5 Orange Theory
- 6 Paul Phillips Eye & Surgery Center
- Chinese Restaurant
- 9 Jersey Mike's Coming Soon
- 10 NY Nails
- 11 Sally Beauty Supply

- Clinton Wine, Spirits & Gourmet
- 13 ShopRite Supermarket
- 15 Tae Kwon Do
- 16 Verizon Wireless
- 18 Allstate Insurance
- 19 Great Clips
- 20 Gansfuss Insurance Agency
- 21 Urgent Care Facility
- 22 Touch of Class Dry Cleaner
- 23 Walmart