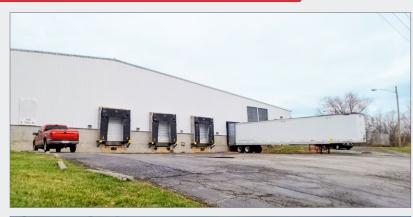

#### **Property Features**

- ±38,000 SF Warehouse
  - ±960 SF Office
- Expandable to ±76,000 SF under roof
- Outside storage area available
- 17'-25' clear ceilings
- Four (4) Dock-high doors 3 levelers
- One (1) Drive-in door
- 480v 3-phase power
- Wet Sprinkler system
- Lease Rate: \$3.65 PSF industrial gross