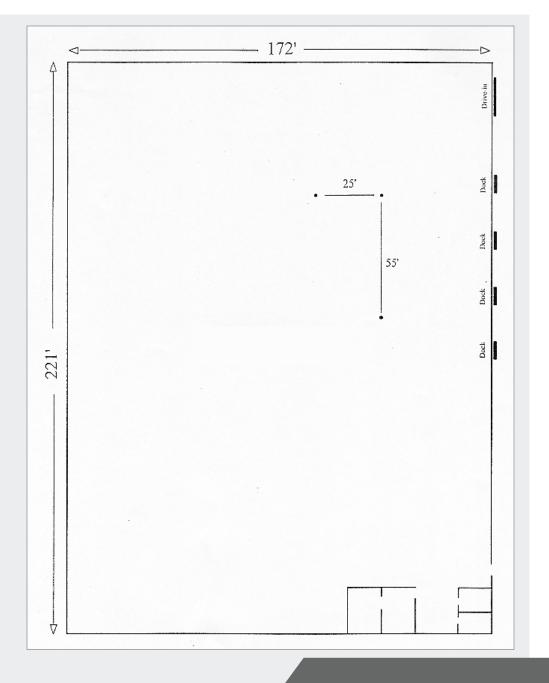

#### **Property Features**

- ±38,000 SF Warehouse
  - ±960 SF Office
- Expandable to ±76,000 SF under roof
- Outside storage area available
- 17'-25' clear ceilings
- Four (4) Dock-high doors 3 levelers
- One (1) Drive-in door
- 480v 3-phase power
- Wet Sprinkler system
- Lease Rate: \$3.65 PSF industrial gross

# Available For Lease ±38,000 SF Warehouse