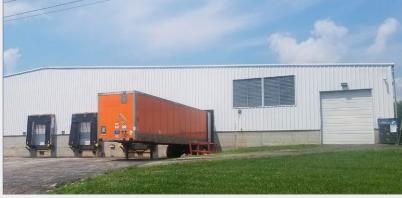

#### **Property Features**

- ±38,000 SF Warehouse
  - ±960 SF Office
- Expandable to ±76,000 SF under roof
- Outside storage area available
- 17'-25' clear ceilings
- Four (4) Dock-high doors 3 levelers
- One (1) Drive-in door
- 480v 3-phase power
- Wet Sprinkler system
- Lease Rate: \$3.65 PSF industrial gross