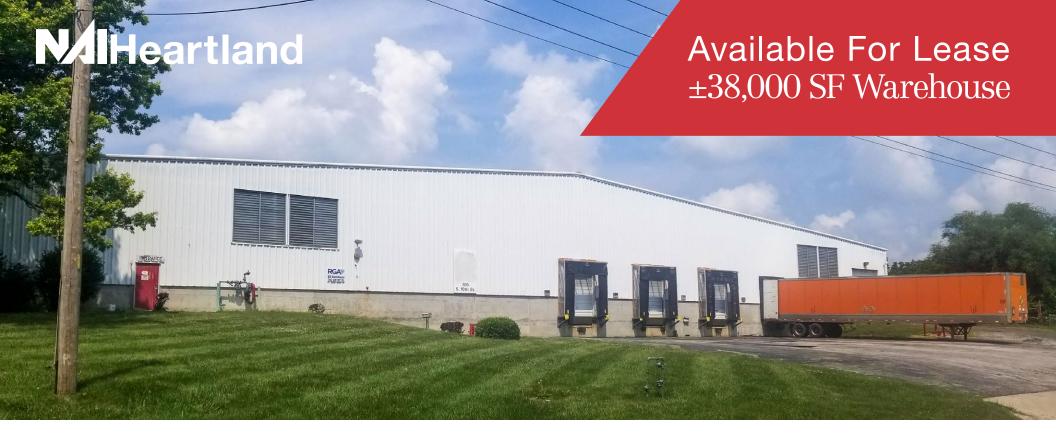

# Available For Lease ±38,000 SF Warehouse

#### **Property Features**

- ±38,000 SF Warehouse
  - ±960 SF Office
- Expandable to ±76,000 SF under roof
- Outside storage area available
- 17'-25' clear ceilings
- Four (4) Dock-high doors 3 levelers
- One (1) Drive-in door
- 480v 3-phase power
- Wet Sprinkler system
- Lease Rate: \$3.65 PSF industrial gross