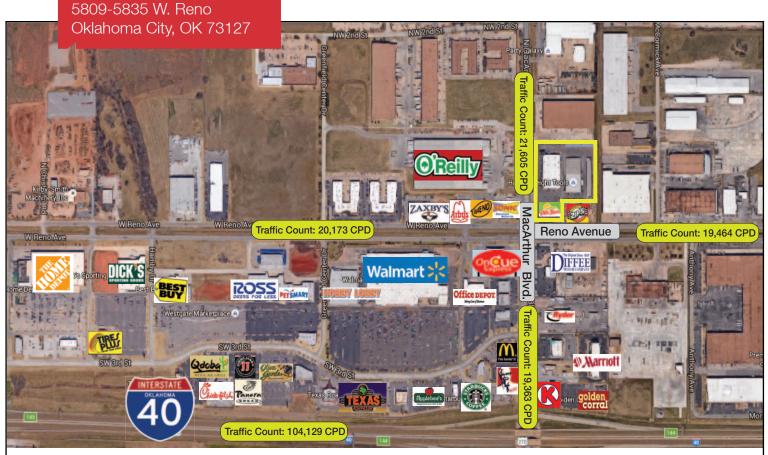

### 5809-5835 W. Reno

Oklahoma City, Oklahoma 73127

#### **LOCATION HIGHLIGHTS**

- Frontage: on Reno & MacArthur
- North East of Wal-Mart Supercenter
- Easy Access to I-40
- Traffic Counts: 39,637 CPD on MacArthur & 40,968 CPD on Reno

 Adjacent to Oklahoma City's Furniture District

#### **DEMOGRAPHICS**

| Population               |                         |                         |  |
|--------------------------|-------------------------|-------------------------|--|
| <b>1 Mile:</b> 2,724     | <b>3 Mile:</b> 60,471   | <b>5 Mile:</b> 184,948  |  |
| Average Household Income |                         |                         |  |
| <b>1 Mile:</b> \$24,216  | <b>3 Mile:</b> \$37,343 | <b>5 Mile:</b> \$38,639 |  |
| Total Households         |                         |                         |  |
| <b>1 Mile:</b> 954       | <b>3 Mile:</b> 23,923   | <b>5 Mile:</b> 71,351   |  |