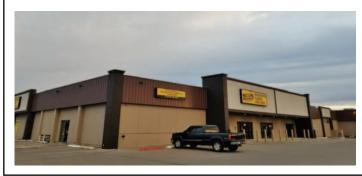

# **RECENTLY REMODELED!**

#### **PROPERTY HIGHLIGHTS**

- Newly Renovated Retail
- Great Frontage on Reno & MacArthur
- Renovations Completed in 2017
- Fenced or Covered Yard Available
- Part of the Westgate/Outlet Mall District of OKC
- Access to Approximately 10,600 SF of Alleyway
- LED Sign Opportunity