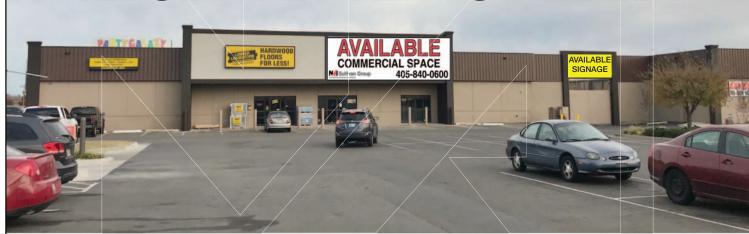

#### **PROPERTY HIGHLIGHTS**

- Newly Renovated Retail
- Great Frontage on Reno & MacArthur
- Renovations Completed in 2017
- Fenced or Covered Yard Available
- Part of the Westgate/Outlet Mall District of OKC
- Access to Approximately 10,600 SF of Alleyway
- LED Sign Opportunity

#### **LOCATION HIGHLIGHTS**

- Frontage: on Reno & MacArthur
- North East of Wal-Mart Supercenter
- Easy Access to I-40
- Traffic Counts: 39,637 CPD on MacArthur & 40,968 CPD on Reno

 Adjacent to Oklahoma City's Furniture District