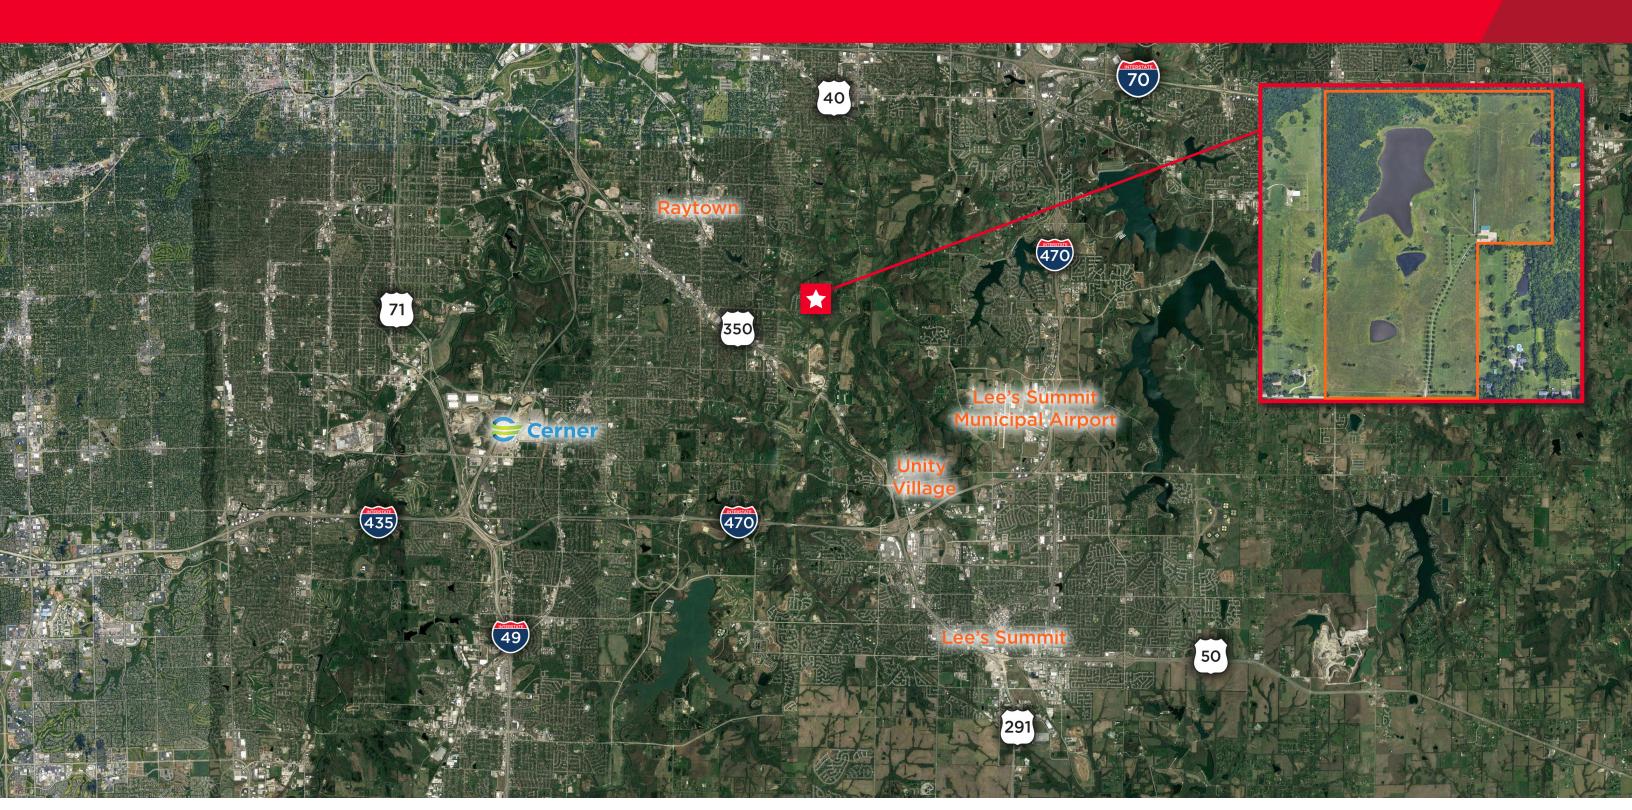

FOR SALE 12640 E 75th Street Jackson County, Kansas City, MO

## ±100 Acre Family Retreat Sale Price: \$980,000

## **Property Highlights**

- 10 acre fully stocked lake
- Gated entry with white metal fence
- 1,500' tree lined driveway
- ±3,000 SF metal building with drive-in doors and concrete pad

E 75th Street

- Zoned AG
- Very private, yet accessible to all Kansas City amenities