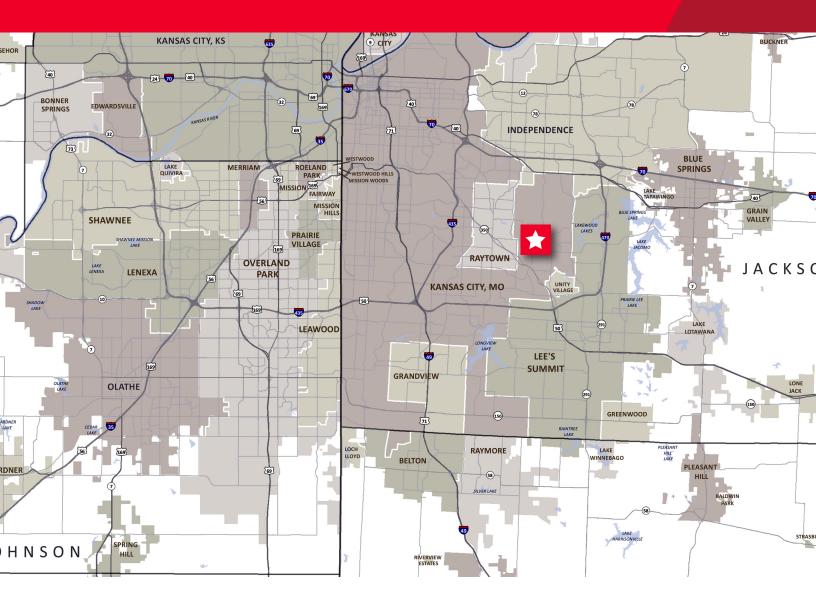

FOR SALE 12640 E 75th Street Jackson County, Kansas City, MO

## ±100 Acre Family Retreat Sale Price: \$980,000

## **Property Highlights**

- 10 acre fully stocked lake
- Gated entry with white metal fence
- 1,500' tree lined driveway
- ±3,000 SF metal building with drive-in doors and concrete pad

E 75th Street

- Zoned AG
- Very private, yet accessible to all Kansas City amenities