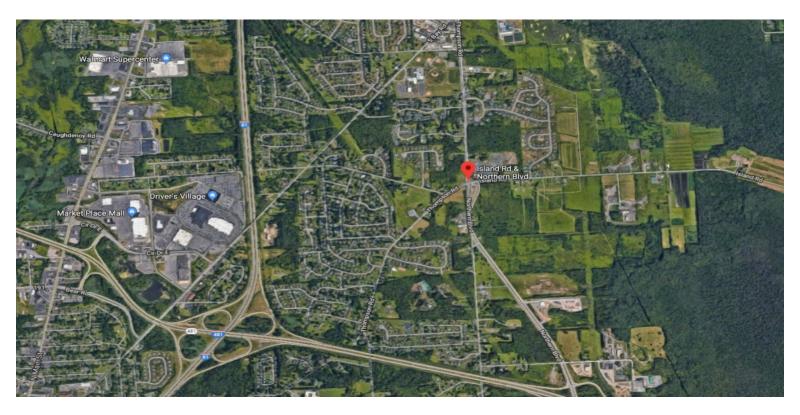

## **FOR SALE | LAND**

Thompson Rd. & Northern Blvd., North Syracuse, NY 13212

### **PROPERTY FEATURES**

- 1.25 +/- Acres Zoned General Commercial
- Retail or Office
- 200' Access to Thompson Rd.

- Level, corner parcel with high visibility
- One mile from I-481
- Sale Price: \$199,000