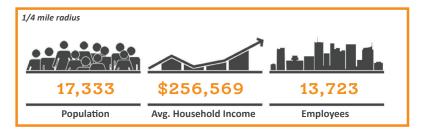

**APPROXIMATE SIZE:** 

325 sq. ft. - Ground Fl

FRONTAGE:

12'

**ASKING RENT:** 

Upon request

**NEIGHBORS:** 

Le Pain Quotidien