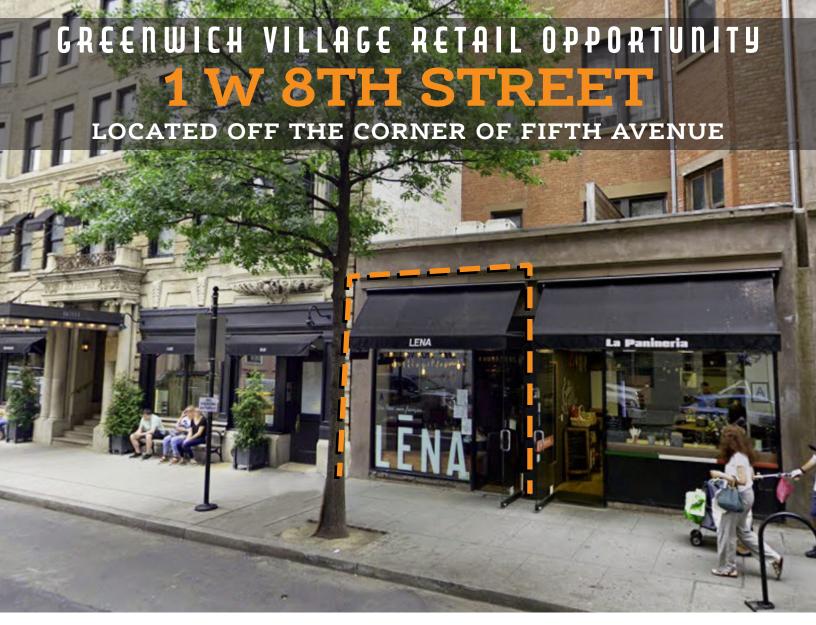

# GREENWICH VILLAGE RETAIL OPPORTUNITY

## 1 W 8TH STREET

LOCATED OFF THE CORNER OF FIFTH AVENUE