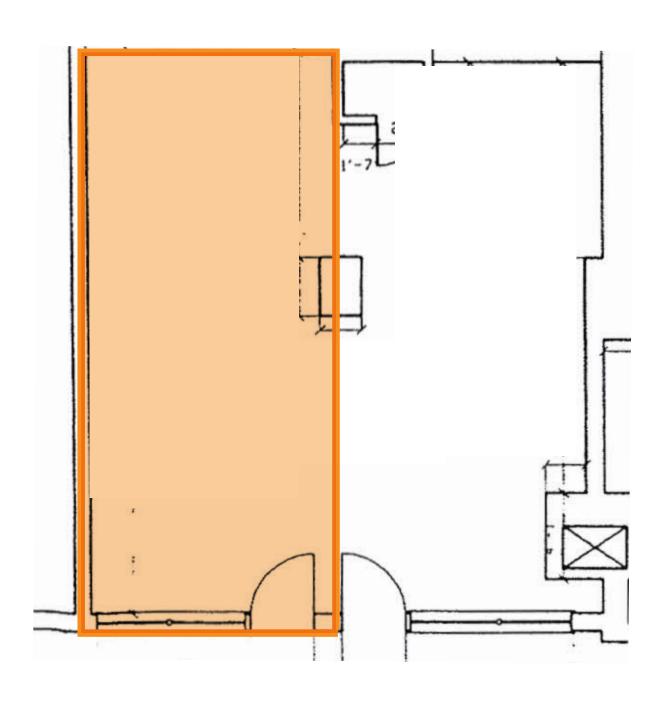

**APPROXIMATE SIZE:** 

325 sq. ft. - Ground Fl

FRONTAGE:

12'

**ASKING RENT:** 

Upon request

**NEIGHBORS:** 

Le Pain Quotidien