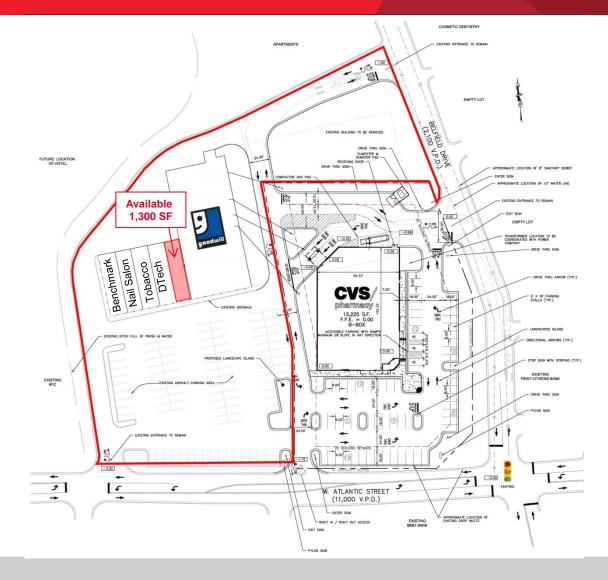

## RETAIL FOR LEASE Southside Square Shopping Center

West Atlantic Street | Emporia, VA

| Specifications       |                                                                                                |
|----------------------|------------------------------------------------------------------------------------------------|
| Total Site Size      | 2.908 acres / 17,223 total SF                                                                  |
| Total Available Land | 0.667 acre pad site                                                                            |
| Total Available SF   | 1,300 SF                                                                                       |
| Rental Rate          | \$10.00 Modified Gross                                                                         |
| Timing               | Available immediately                                                                          |
| Zoning               | C-2                                                                                            |
| Visibility           | Atlantic Street                                                                                |
| Location/Access      | Located directly off the I-95 and<br>Route 58 interchange along West<br>Atlantic Street        |
| Features             | <ul><li>Join CVS Pharmacy</li><li>Signalized access</li><li>Excellent traffic counts</li></ul> |