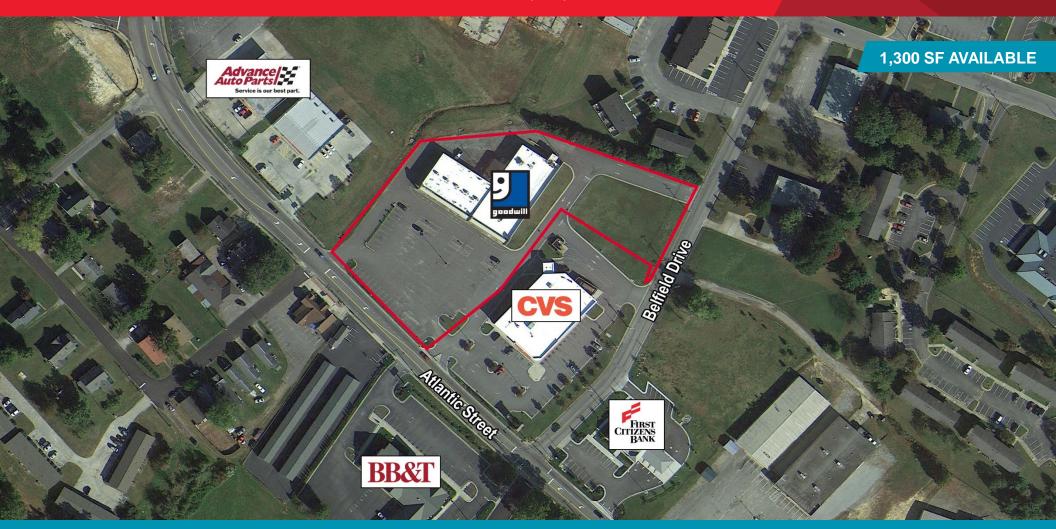

## RETAIL FOR LEASE Southside Square Shopping Center

West Atlantic Street | Emporia, VA

## RETAIL FOR LEASE Southside Square Shopping Center

West Atlantic Street | Emporia, VA

| Specifications       |                                                                                                |
|----------------------|------------------------------------------------------------------------------------------------|
| Total Site Size      | 2.908 acres / 17,223 total SF                                                                  |
| Total Available Land | 0.667 acre pad site                                                                            |
| Total Available SF   | 1,300 SF                                                                                       |
| Rental Rate          | \$10.00 Modified Gross                                                                         |
| Timing               | Available immediately                                                                          |
| Zoning               | C-2                                                                                            |
| Visibility           | Atlantic Street                                                                                |
| Location/Access      | Located directly off the I-95 and<br>Route 58 interchange along West<br>Atlantic Street        |
| Features             | <ul><li>Join CVS Pharmacy</li><li>Signalized access</li><li>Excellent traffic counts</li></ul> |