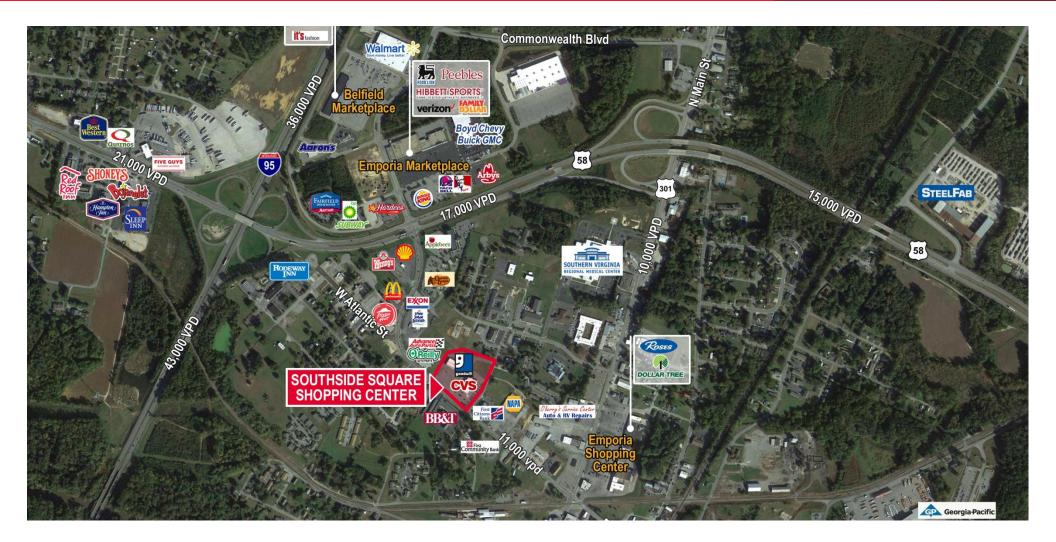

| Traffic Counts       |            |
|----------------------|------------|
| West Atlantic Street | 11,000 VPD |
| Route 58             | 17,000 VPD |
| I-95                 | 43,000 VPD |

For more information, contact:

## RETAIL FOR LEASE Southside Square Shopping Center

West Atlantic Street | Emporia, VA

For more information, contact: