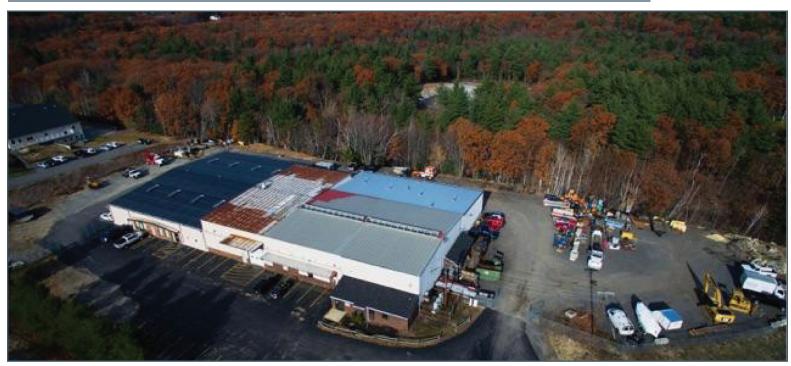

# **25 THEODORE DRIVE** WESTMINSTER, MA

INDUSTRIAL BUILDING
30,745 +/- SF ON 4.3 ACRES

**25 Theodore Drive** is a 30,745 square foot multitenant industrial building, located 1.3 miles off Rt-2A and features 24' clear height warehouse space with multiple drive in doors. Situated on 4.3 acres, the building is being offered for \$1,700,000 and can be sold fully occupied. The cap rate is expected to be 9%. 6,000 square feet is able to be delivered vacant for a user/owner.

#### 25 THEODORE DRIVE, WESTMINSTER, MA