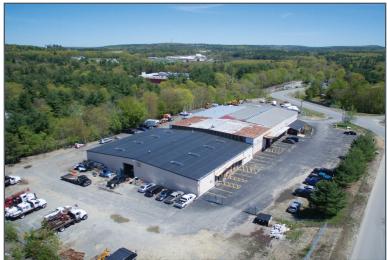

# **25 THEODORE DRIVE** WESTMINSTER, MA

INDUSTRIAL BUILDING
30,745 +/- SF ON 4.3 ACRES

**25 Theodore Drive** is a 30,745 square foot multitenant industrial building, located 1.3 miles off Rt-2A and features 24' clear height warehouse space with multiple drive in doors. Situated on 4.3 acres, the building is being offered for \$1,700,000 and can be sold fully occupied. The cap rate is expected to be 9%. 6,000 square feet is able to be delivered vacant for a user/owner.

#### >> SPECIFICATIONS

Year Built: 1967

**Expansion:** 1990 and 2015 **Total Size:** 30,745 SF

Type: Flex

Land: 4.3 Acres
Zoning: Industrial
Clear Height: 24' Clear

Power: 14,000 volts/1,200 Amps

Cranes: Two three (3) ton