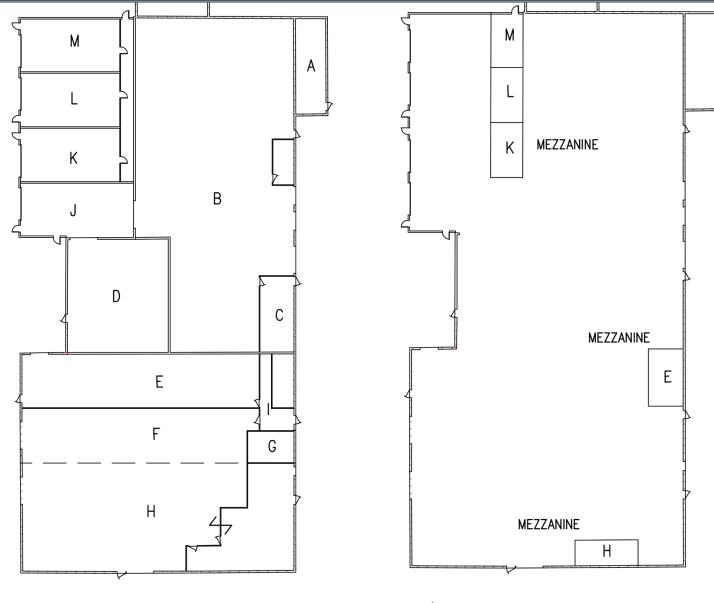

#### >> FLOOR PLANS

| TENANT | TENANT OWNER                        | FIRST FLOOR | WAREHOUSE/          | MEZZANINE | TOTAL LEASE |
|--------|-------------------------------------|-------------|---------------------|-----------|-------------|
| ID     |                                     | OFFICE      | COMMERCIAL/         | SPACE     | SPACE       |
|        |                                     | (SF)        | INDUSTRIAL USE (SF) | (SF)      | (SF)        |
| Α      | JMAC                                | 605         | 0                   | 0         | 605         |
| В      | EAGLE MACHINE                       | 0           | 9,332               | 0         | 9,332       |
| C      | ASAP PLASTERING                     | 0           | 530                 | 0         | 530         |
| D      | JOHNSON TRUCKING                    | 0           | 2,272               | 0         | 2,272       |
| E      | JMAC                                | 0           | 2,506               | 400       | 2,906       |
| F      | J MARTIN                            | 0           | 2,425               | 0         | 2,425       |
| G      | GARCIA                              | 303         | 0                   | 0         | 303         |
| H      | CRAWFORD DRILLING                   | 1,352       | <b>4,4</b> 15       | 306       | 6,073       |
| 1      | COMMON AREA                         | 0           | 541                 | 0         | 541         |
| J      | DAVENPORT PAVING                    | 0           | 1,200               | 0         | 1,200       |
| K      | DAVENPORT PAVING                    | 0           | 1,200               | 336       | 1,536       |
| L      | ABH PLUMBING & HEATING CONTRACTORS, | INC. 0      | 1,200               | 336       | 1,536       |
| M      | SHAMPOOCH                           | 0           | 1.200               | 336       | 1.536       |