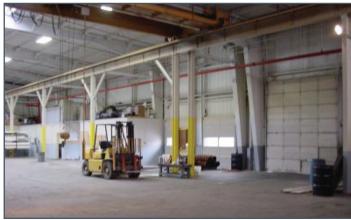

#### >> SPECIFICATIONS

Year Built: 1967

**Expansion:** 1990 and 2015 **Total Size:** 30,745 SF

Type: Flex

Land: 4.3 Acres
Zoning: Industrial
Clear Height: 24' Clear

Power: 14,000 volts/1,200 Amps

Cranes: Two three (3) ton

One five (5) ton

Sprinklers: Wet High Pressure HVAC: FHA gas/oil heat in

industrial;

electric in office

Water/Sewer: Municipal water & sewer

Other: Fenced yard

Roof: Metal and rubber updated

in 1995 and 2015