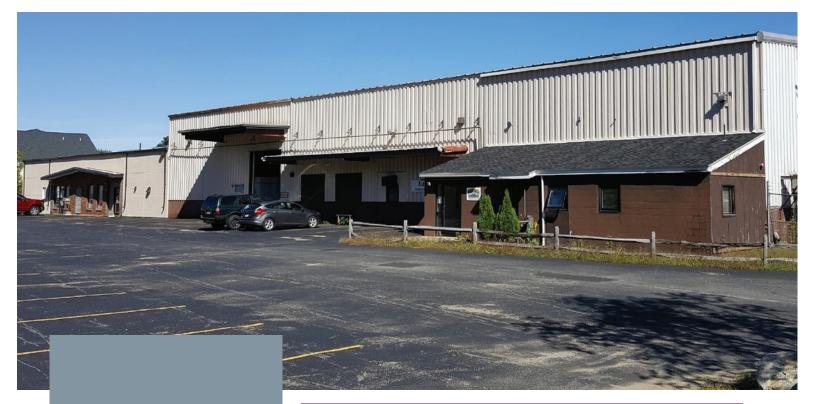

# **25 THEODORE DRIVE** WESTMINSTER, MA

INDUSTRIAL BUILDING
30,745 +/- SF ON 4.3 ACRES

**25 Theodore Drive** is a 30,745 square foot multitenant industrial building, located 1.3 miles off Rt-2A and features 24' clear height warehouse space with multiple drive in doors. Situated on 4.3 acres, the building is being offered for \$1,700,000 and can be sold fully occupied. The cap rate is expected to be 9%. 6,000 square feet is able to be delivered vacant for a user/owner.

#### 25 THEODORE DRIVE, WESTMINSTER, MA