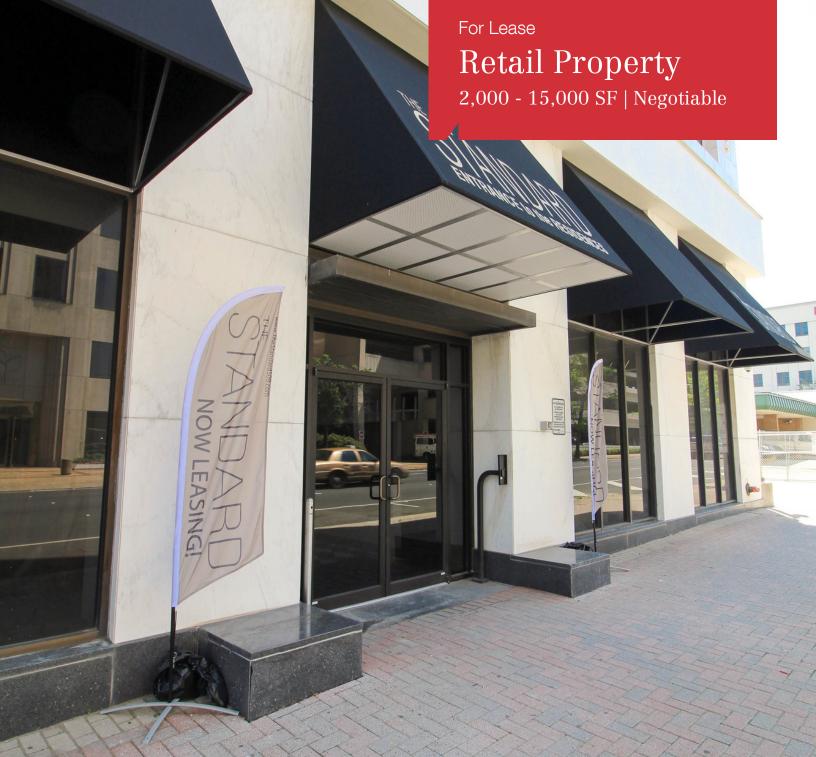

# The Standard 509 (Retail)

509 Market St, Shreveport, Louisiana 71101

LEASE RATE:NEGOTIABLETOTAL SPACE:2,000 - 15,000 SFLEASE TYPE:MGLEASE TERM:Negotiable

| SPACE   | SPACE USE              | LEASE RATE | LEASE TYPE     | SIZE (SF)         | TERM       |
|---------|------------------------|------------|----------------|-------------------|------------|
| Suite A | Free Standing Building | Negotiable | Modified Gross | 6,200 - 15,000 SF | Negotiable |
| Suite B | Free Standing Building | Negotiable | Modified Gross | 4,000 - 15,000 SF | Negotiable |
| Suite C | Free Standing Building | Negotiable | Modified Gross | 2,000 - 15,000 SF | Negotiable |