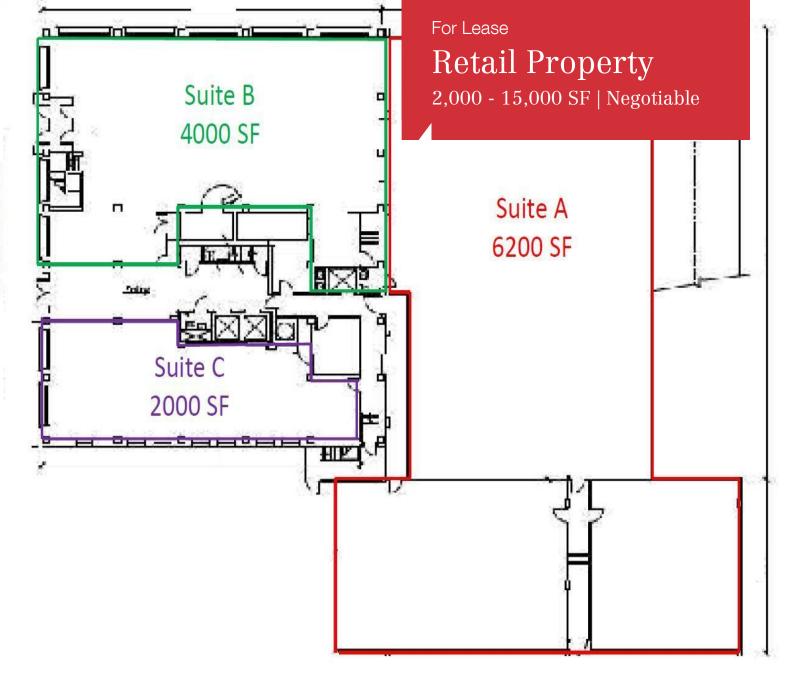

LEASE RATE:NEGOTIABLETOTAL SPACE:2,000 - 15,000 SFLEASE TYPE:MGLEASE TERM:Negotiable

| SPACE   | SPACE USE              | LEASE RATE | LEASE TYPE     | SIZE (SF)         | TERM       |
|---------|------------------------|------------|----------------|-------------------|------------|
| Suite A | Free Standing Building | Negotiable | Modified Gross | 6,200 - 15,000 SF | Negotiable |
| Suite B | Free Standing Building | Negotiable | Modified Gross | 4,000 - 15,000 SF | Negotiable |
| Suite C | Free Standing Building | Negotiable | Modified Gross | 2,000 - 15,000 SF | Negotiable |