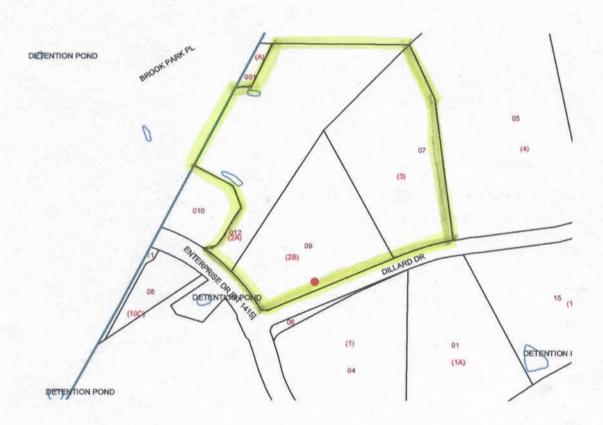

## FOR SALE

Location: Corner of Enterprise Dr. & Dillard Dr.

Current Use: Vacant Land

Description: 16 acres ±

Nearest Intersection: Corner Lot

Zoning: I-2 Industrial

Traffic Counts: Enterprise Dr. at Rt. 221 = 23,000 (2006)

Enterprise Dr. Bedford Co. Line = 14,000 (2006) Dillard Dr. – per VDOT – no count at this time

Water: 12" line along Dillard Drive

Sewer: 8" line along Enterprise Drive

Miscellaneous: Site has been rough graded and the storm water