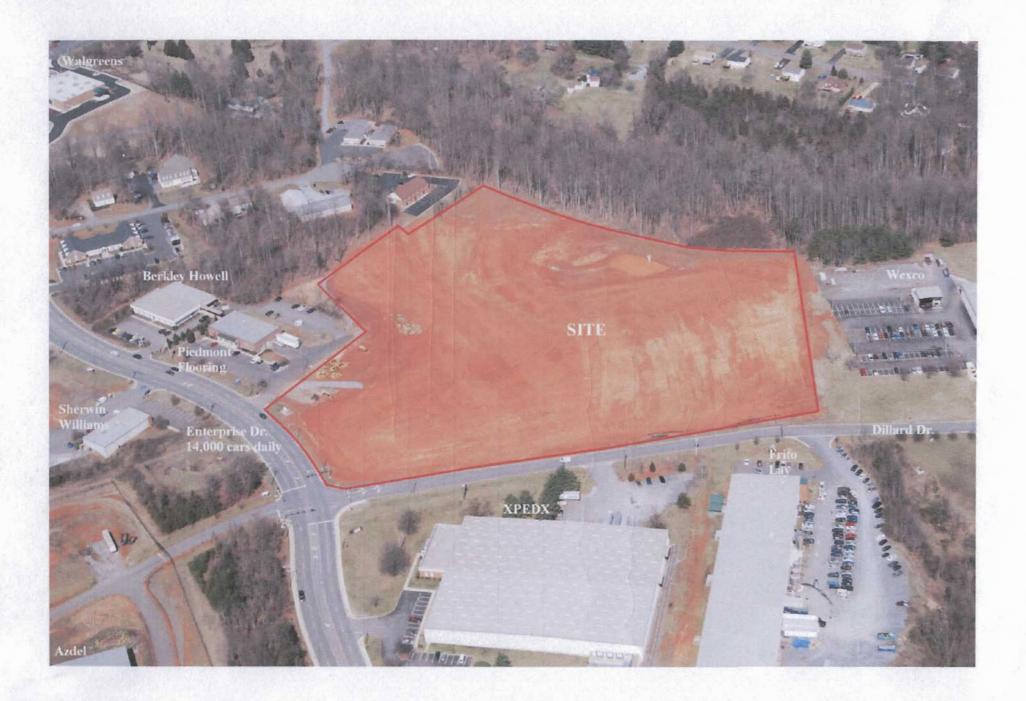

## FOR SALE

Location: Corner of Enterprise Dr. & Dillard Dr.

Current Use: Vacant Land

Description: 16 acres ±

Nearest Intersection: Corner Lot

Zoning: I-2 Industrial

Traffic Counts: Enterprise Dr. at Rt. 221 = 23,000 (2006)

Enterprise Dr. Bedford Co. Line = 14,000 (2006) Dillard Dr. – per VDOT – no count at this time

Water: 12" line along Dillard Drive

Sewer: 8" line along Enterprise Drive

Miscellaneous: Site has been rough graded and the storm water