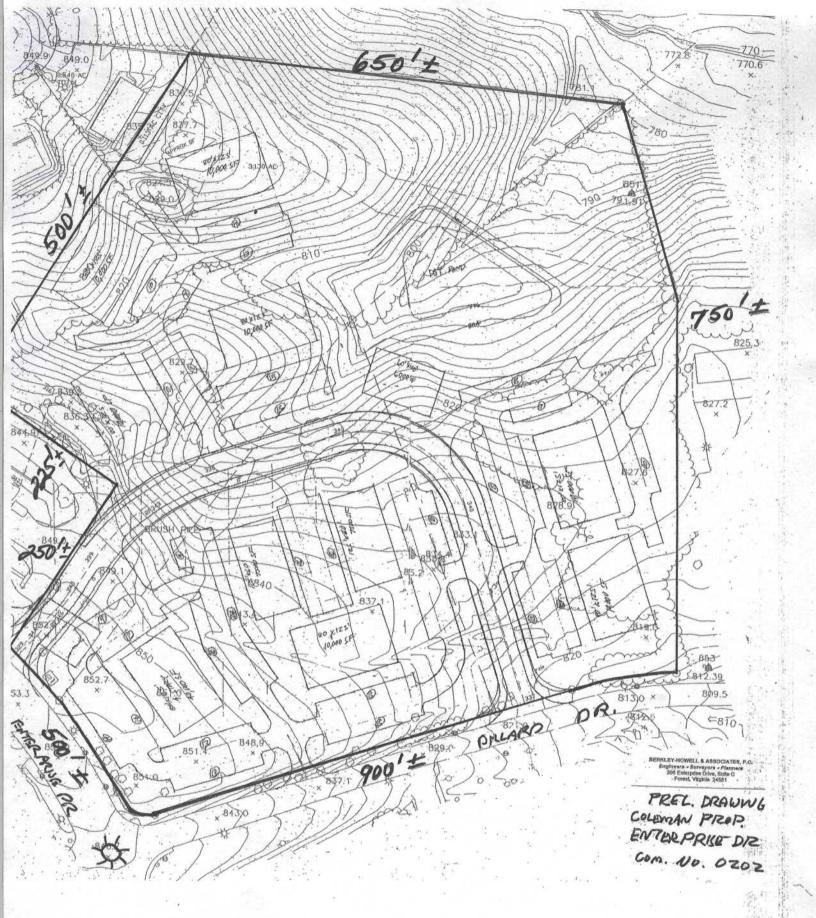

Bedford Co. Line = 14,000 (2006) Dillard Dr. – per VDOT – no count at this time

Water: 12" line along Dillard Drive

Sewer: 8" line along Enterprise Drive

Miscellaneous: Site has been rough graded and the storm water

retention pond is in place.

Sale Price: \$4,800,000.00 (owner will subdivide. Subdivision

prices to be determined)

Contact: Rick Read (434) 455-3618

This property is being offered in conjunction with Thalhimer

The statements and figures presented herein, while not guaranteed, are secured from sources we believe authoritative. They are subject to change or withdrawal without notice. All dimensions and square footage estimates are approximations only. Any prospective purchaser shall be responsible for confirming any and all facts and information about this property.





\* TOPO NO LONGER APHES &
POTTO SCALE