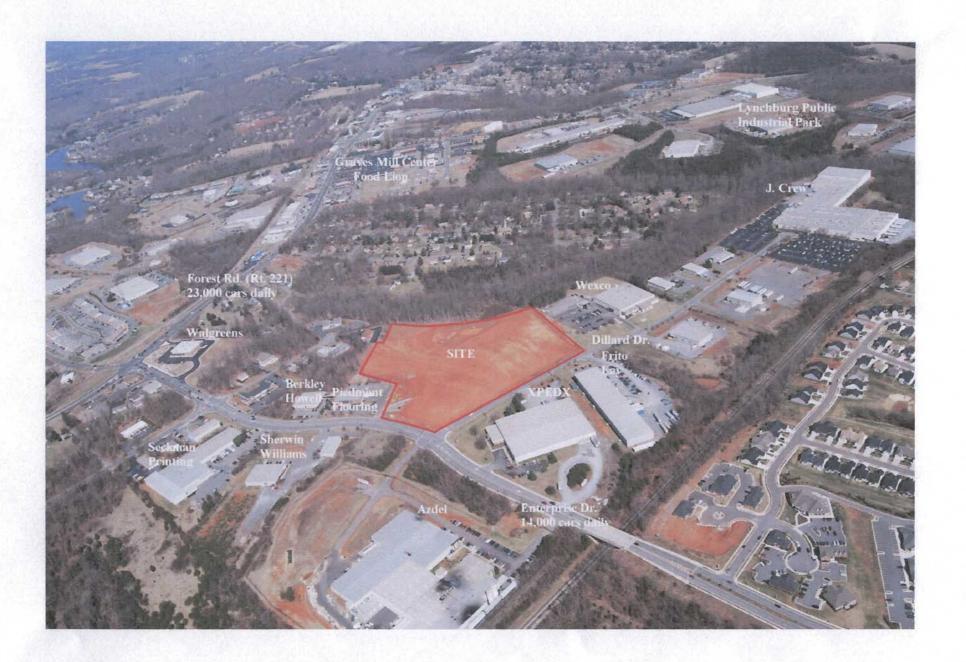

## FOR SALE

Location: Corner of Enterprise Dr. & Dillard Dr.

Current Use: Vacant Land

Description: 16 acres ±

Nearest Intersection: Corner Lot

Zoning: I-2 Industrial

Traffic Counts: Enterprise Dr. at Rt. 221 = 23,000 (2006)

Enterprise Dr. Bedford Co. Line = 14,000 (2006) Dillard Dr. – per VDOT – no count at this time

Water: 12" line along Dillard Drive

Sewer: 8" line along Enterprise Drive

Miscellaneous: Site has been rough graded and the storm water