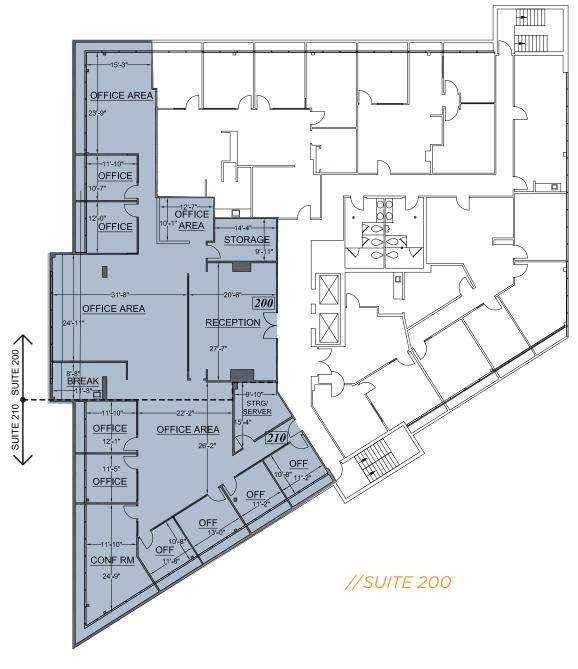

## //CURRENT AVAILABILITIES

SUITE RSF RENT
200 5,746 \$3.25+E

Divisible to 2,286 RSF Available 08/01/2017