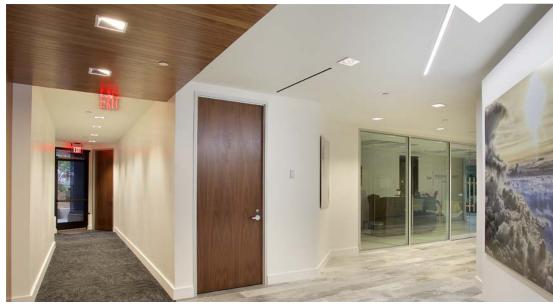

#### **INTERIOR**

- Renovated elevator cabs and new mechanical equipment
- Expanded and renovated flooring, ceiling, lighting and paint in the first floor lobby
- New flooring, paint and lighting in the 2nd and 3rd floor elevator lobbies and hallways
- Restrooms renovated on all floors
- New building directory and suite identification graphics
- New entry doors to each tenant suite and restrooms
- New paint, graphics and additional lighting in the parking garage