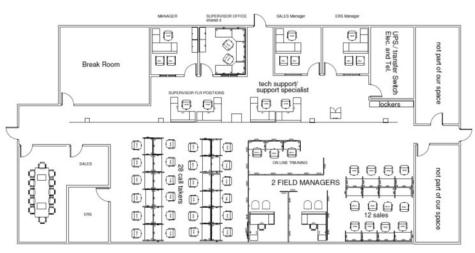

## SUMMER SPECIAL FOR LEASE SIGNED BY JULY 15TH

- Suite 150 ± 5,630 SF of Office
- Parking 5:1000
- 24 Hour Gated Property
- AT&T, Comcast and High Speed
  Fiber Available
- On Site Property Management
- Available November 1st

## 7765 NW 48th Street

THIS INFORMATION IS BELIEVED TO BE ACCURATE, AND HAS BEEN OBTAINED FROM SOURCES DEEMED TO BE RELIABLE. ALL INFORMATION SHOULD BE VERIFIED INDEPENDENTLY. THE FLOOR PLANS ABOVE AND HEREIN IS NOT TO SCALE, AND HAS NOT BEEN VERIFIED FOR ACCURACY. WE ARE NOT RESPONSIBLE FOR MISSTATEMENTS OF FACTS, ERRORS, OMISSIONS, PRIOR LEASE, PRICE CHANGE OR WITHDRAWAL WITHOUT NOTICE.