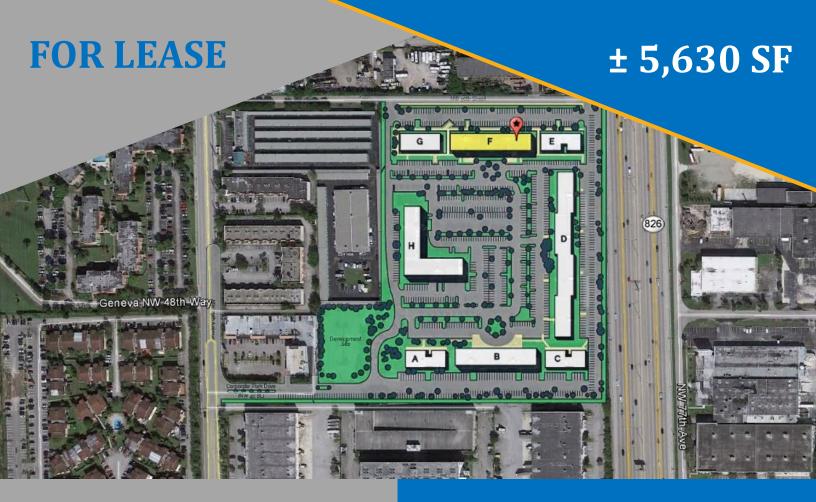

**LEASE RATE: \$23 PSF** 

7765 NW 48th Street

CORPORATE PARK of DORAL

## SUMMER SPECIAL FOR LEASE SIGNED BY JULY 15TH

- Suite 150 ± 5,630 SF of Office
- Parking 5:1000
- 24 Hour Gated Property
- AT&T, Comcast and High Speed
  Fiber Available
- On Site Property Management
- Available November 1st