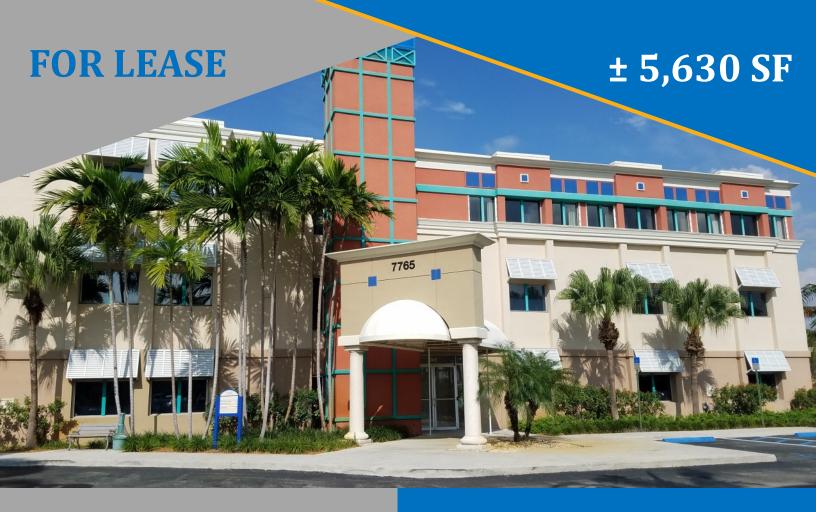

**LEASE RATE: \$23 PSF** 

7765 NW 48th Street

CORPORATE PARK of DORAL

## SUMMER SPECIAL FOR LEASE SIGNED BY JULY 15TH

- Suite 150 ± 5,630 SF of Office
- Parking 5:1000
- 24 Hour Gated Property
- AT&T, Comcast and High Speed
  Fiber Available
- On Site Property Management
- Available November 1st