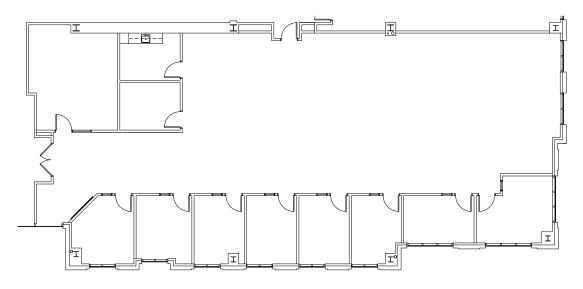

# THE LINVILLE BUILDING



10130 Perimeter Parkway | Charlotte, NC





#### CLASSIC CONVENIENCE





- Class A Office Building
- Ample Parking for Tenants and Front Row Parking for Visitors
- Quick Access to I-77, I-85, & I-485





### WALKABLE AMENITIES







- Adjacent to Best Buy, Office Max, Lowe's, BB&T, and more
- Restaurants within walking distance: Mimi's Cafe, P.F. Changs, Firebirds, Panera Bread, Olive Garden
- Located across from Northlake Mall with over
  1.5 Million SF of retail and restaurants
- Several hotels and fitness centers within 1 mile









#### First Floor Vacancy

Suite 120 4,865 SF



## Second Floor Vacancy

Suite 230 2,008 SF



#### Suite 240 2,687 SF