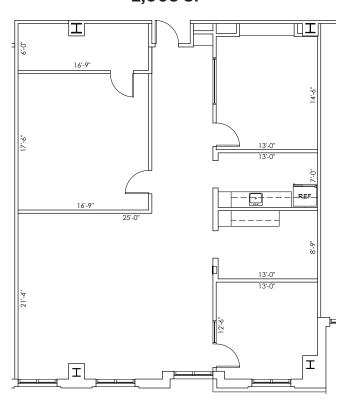

# THE LINVILLE BUILDING



10130 Perimeter Parkway | Charlotte, NC





#### CLASSIC CONVENIENCE





- Class A Office Building
- Ample Parking for Tenants and Front Row Parking for Visitors
- Quick Access to I-77, I-85, & I-485





### WALKABLE AMENITIES







- Adjacent to Best Buy, Office Max, Lowe's, BB&T, and more
- Restaurants within walking distance: Mimi's Cafe, P.F. Changs, Firebirds, Panera Bread, Olive Garden
- Located across from Northlake Mall with over
  1.5 Million SF of retail and restaurants
- Several hotels and fitness centers within 1 mile









#### First Floor Vacancy

Suite 120 4,865 SF



## Second Floor Vacancy

Suite 230 2,008 SF



#### Suite 240 2,687 SF