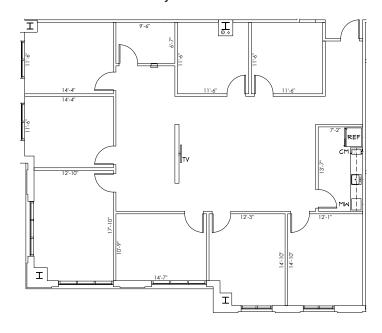

# THE LINVILLE BUILDING



10130 Perimeter Parkway | Charlotte, NC





#### CLASSIC CONVENIENCE





- Class A Office Building
- Ample Parking for Tenants and Front Row Parking for Visitors
- Quick Access to I-77, I-85, & I-485





### WALKABLE AMENITIES







- Adjacent to Best Buy, Office Max, Lowe's, BB&T, and more
- Restaurants within walking distance: Mimi's Cafe, P.F. Changs, Firebirds, Panera Bread, Olive Garden
- Located across from Northlake Mall with over
  1.5 Million SF of retail and restaurants
- Several hotels and fitness centers within 1 mile









#### First Floor Vacancy

Suite 120 4,865 SF



## Second Floor Vacancy

Suite 230 2,008 SF



#### Suite 240 2,687 SF