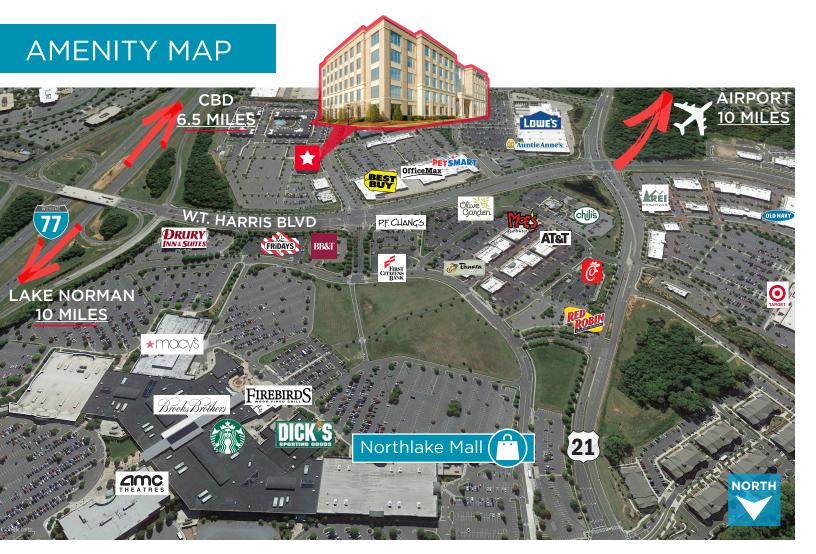

### WALKABLE AMENITIES

- Adjacent to Best Buy, Office Max, Lowe's, BB&T, and more
- Restaurants within walking distance: Mimi's Cafe, P.F. Changs, Firebirds, Panera Bread, Olive Garden
- Located across from Northlake Mall with over
  1.5 Million SF of retail and restaurants
- Several hotels and fitness centers within 1 mile