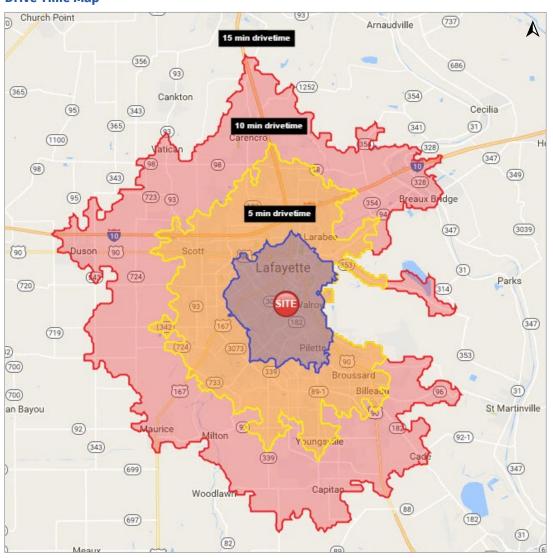

### **Drive Time Map**

| 2017 Drive Time   | 5 min.    | 10 min.         | 15 min.  |
|-------------------|-----------|-----------------|----------|
| Population        | 71,972    | 182,351         | 254,858  |
| Households        | 31,426    | 74,883          | 101,916  |
| Avg. HH Income    | \$74,751  | \$78,468        | \$79,904 |
|                   |           |                 |          |
| 2047 Mile De dive | <b>4</b>  | 2:              | F        |
| 2017 Mile Radius  | 1 mi.     | 3 mi.           | 5 mi.    |
| Population        | 5,654     | 70 <b>,</b> 186 | 141,131  |
| Households        | 2,207     | 60,606          | 59,051   |
| Avg. HH Income    | \$100,961 | \$75,734        | \$76,425 |