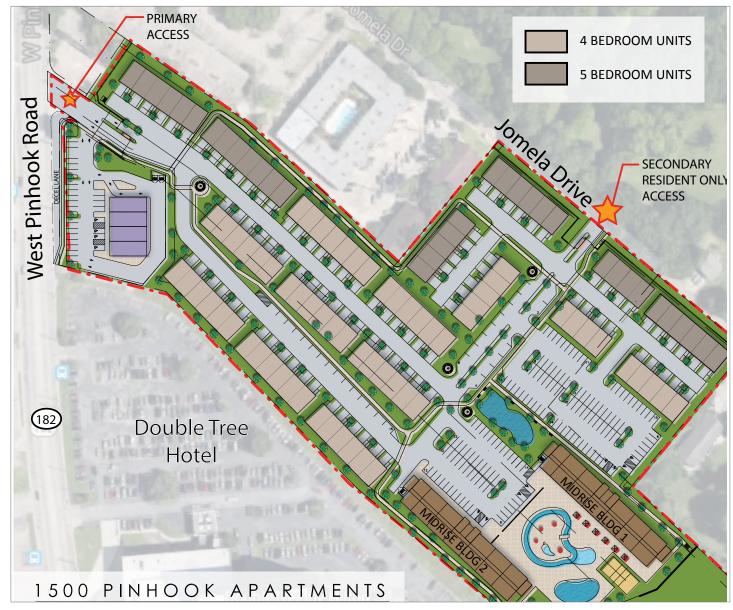

### **Property Description**

The Campion Lafayette apartment development will be a best-inclass product catering to University of Louisiana students based on a successful concept previously executed at major universities across the country. This new residential product allows for a retail component to be developed in conjunction. The businesses operating out of the smallshop building will cater to the 194 apartment units (600 beds), as well as the existing business community that engulfs the site.