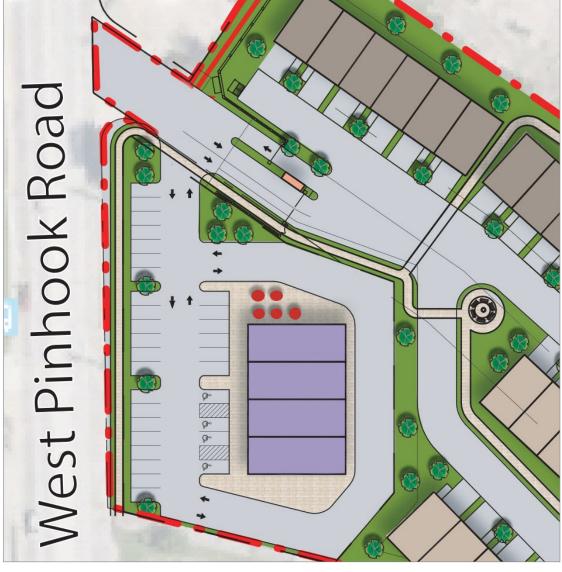

#### **Available**

- 2,400 SF Endcap
- 1,100 SF
- 1,100 SF
- 1,400 SF Endcap

stirlingproperties.com