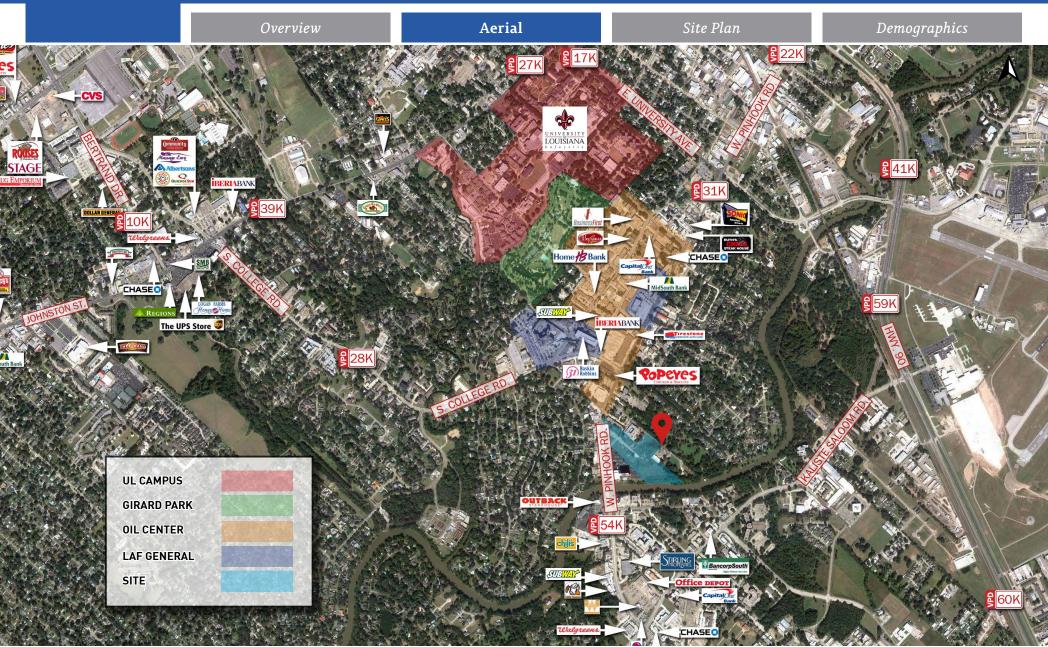

The project is in the heart of Lafayette's Central Business District, which has thriving day-time commerce, yet remains quite active in the evening hours. Successful restaurants, both family dining & fast food, occupy this corridor; these include but are not limited to Chili's Grill & Bar, Outback Steakhouse & Raising Cane's, all of which are within a quarter mile of the site.

The Lafavette General Medical complex is a block away with many peripheral doctors' offices nearby. Another indicator of the strength of this sub market of Lafayette is the hotel growth in the immediate area, as there are approximately 1,702 rooms in a one-mile radius, substantially more than any other sub market of Lafayette.