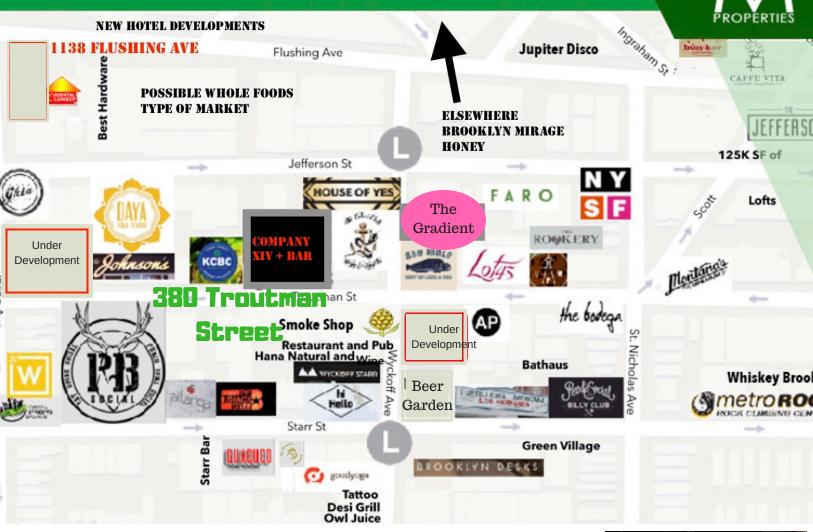

## JEFFERSON L RETAIL MAP

This property is located on the busiest block in Bushwick. Troutman Street is now a major destination among world travelers seeking an eclectic mix of nightlife, unique culinary experiences, and experiential events.

Destinations just within 2 blocks of the subject property:

House of Yes - one-of-a-kind nightclub and performance space KCBC - top rated brewery in all of Brooklyn MetroRock - the city's most advanced climbing gym Company XIV - sold out Broadway-caliber burlesque performances Seawolf - top restaurant in Bushwick Takachi Bakery - Tribeca bakery coming soon 348 Troutman St - major nightlife venue coming soon

Within walking distance: Brooklyn Mirage - NYC's largest event space Elsewhere - original acts and rooftop music venue Mission Chinese, Bunker, Faro, General Deb's, etc.

The information contained herein has either been given to M Properties Group by the owner of the property or obtained from sources that we deem reliable. While we have no reason to doubt the accuracy of this information, we make no representation or guarantee as to its accuracy. All information is submitted subject to errors, omissions, change of price, prior sale or lease, or withdrawal without notice. All information contained here in should be verified independently by the prospective buyer or tenant. \* denotes planned uses and my not become actual.