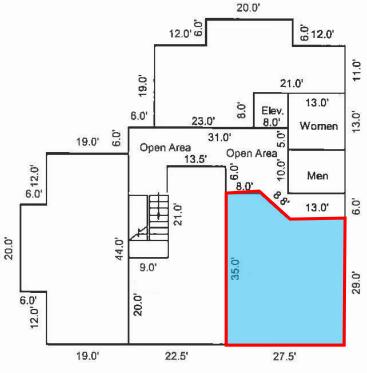

#### LOCATION:

12214 SE Mill Plain Blvd., Vancouver, WA 98684

#### **AVAILABILITY:**

928 RSF

#### **LEASE RATE:**

\$17.50/SF per year; Modified Gross (excludes janitorial)

#### **PARKING RATIO:**

4.0 / 1,000 SF

#### SIGNAGE:

Building and monument signage available directly on SE Mill Plain Blvd.

### For more info Contact:

Adam Roselli | 360.597.0568 aroselli@ef-inc.com

Deborah Ewing | 360.597.0566 dewing@ef-inc.com



900 Washington Street, Suite 850
Vancouver, WA 98660
Inc. 360-750-5595
www.ericfullerinc.com

# CASCADE PARK OFFICE/MEDICAL SPACE

**VANCOUVER, WASHINGTON** 





## **Nearby Businesses** Include:





























FOR ALL THAT YOUR CAR GOES THROUGH