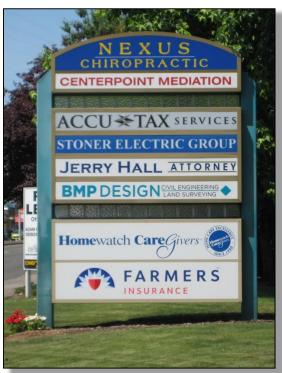

#### SIGNAGE:

Building and monument signage available directly on SE Mill Plain Blvd.

## **Nearby Businesses** Include:

FOR ALL THAT YOUR CAR GOES THROUGH