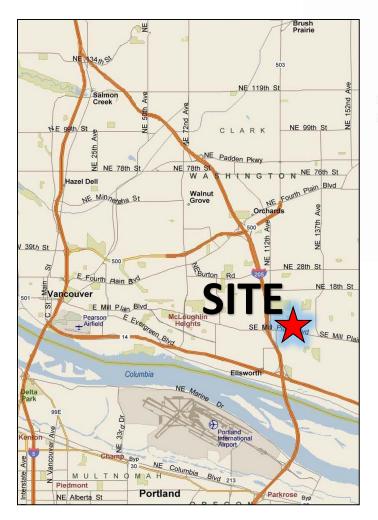

#### LOCATION:

12214 SE Mill Plain Blvd., Vancouver, WA 98684

#### **AVAILABILITY:**

928 RSF

#### **LEASE RATE:**

\$17.50/SF per year; Modified Gross (excludes janitorial)

#### **PARKING RATIO:**

4.0 / 1,000 SF

#### SIGNAGE:

Building and monument signage available directly on SE Mill Plain Blvd.

### For more info Contact:

Adam Roselli | 360.597.0568 aroselli@ef-inc.com

Deborah Ewing | 360.597.0566 dewing@ef-inc.com



900 Washington Street, Suite 850
Vancouver, WA 98660
Inc. 360-750-5595
www.ericfullerinc.com

# CASCADE PARK OFFICE/MEDICAL SPACE

**VANCOUVER, WASHINGTON** 





## **Nearby Businesses** Include:





























FOR ALL THAT YOUR CAR GOES THROUGH