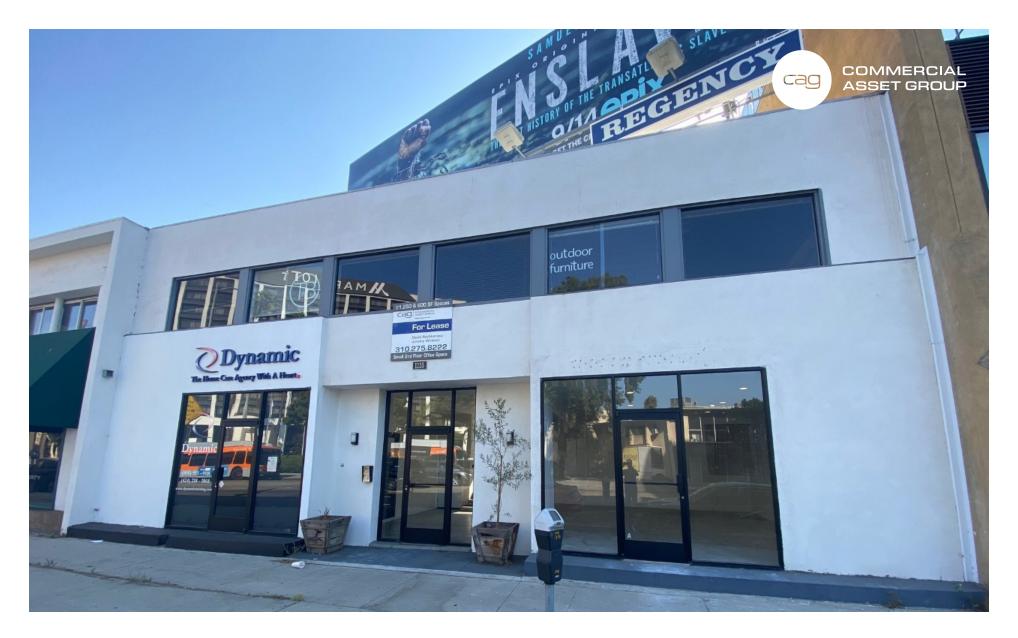

# CREATIVE OFFICE/RETAIL SPACES FOR LEASE AT THE COURTYARD ON BEVERLY DRIVE MULTIPLE SUITES DIRECTLY ACCESSIBLE FROM OUTDOORS

1135 S BEVERLY DRIVE LOS ANGELES, CA 90035

\$4,950 PER MONTH, GROSS

UNIT F ±1,245 SQ FT \$4,900 PER MONTH, GROSS

- OPEN CREATIVE OFFICE SUITES WITH CONCRETE OR WOOD FLOORS AND EXCELLENT NATURAL LIGHT
- · LARGE OUTDOOR COURTYARD WITH GREAT SEATING, SUNLIGHT AND FRESH AIR FOR BUILDING TENANTS
- PRIME SOUTH BEVERLY DRIVE LOCATION WITH TONS OF AMENITY/SERVICE RETAILERS WITHIN WALKING DISTANCE
- EACH SUITE IS ACCESSED THROUGH THE PRIVATE OUTDOOR COURTYARD (NO ELEVATOR/INDOOR AREA REQUIRED TO ACCESS THE OFFICES)
- SUITE A HAS RETAIL EXPOSURE
- 2 PRIVATE COMMON AREA RESTROOMS
- DEDICATED PARKING IN THE REAR (AMOUNT OF SPACES PER SUITE TBD)