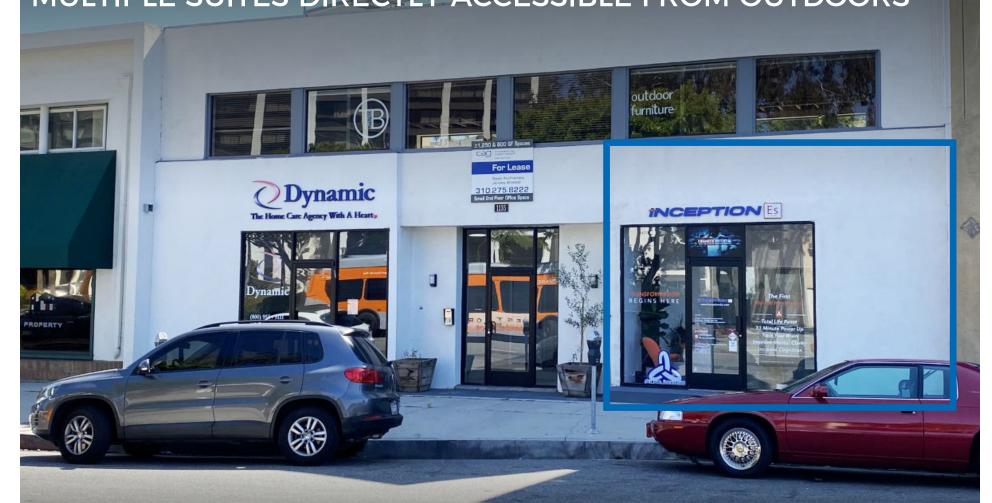

# CREATIVE OFFICE/RETAIL SPACES FOR LEASE AT THE COURTYARD ON BEVERLY DRIVE MULTIPLE SUITES DIRECTLY ACCESSIBLE FROM OUTDOORS

1135 S BEVERLY DRIVE LOS ANGELES, CA 90035

\$4,950 PER MONTH, GROSS

UNIT F ±1,245 SQ FT \$4,900 PER MONTH, GROSS

- OPEN CREATIVE OFFICE SUITES WITH CONCRETE OR WOOD FLOORS AND EXCELLENT NATURAL LIGHT
- · LARGE OUTDOOR COURTYARD WITH GREAT SEATING, SUNLIGHT AND FRESH AIR FOR BUILDING TENANTS
- PRIME SOUTH BEVERLY DRIVE LOCATION WITH TONS OF AMENITY/SERVICE RETAILERS WITHIN WALKING DISTANCE
- EACH SUITE IS ACCESSED THROUGH THE PRIVATE OUTDOOR COURTYARD (NO ELEVATOR/INDOOR AREA REQUIRED TO ACCESS THE OFFICES)
- SUITE A HAS RETAIL EXPOSURE
- 2 PRIVATE COMMON AREA RESTROOMS
- DEDICATED PARKING IN THE REAR (AMOUNT OF SPACES PER SUITE TBD)