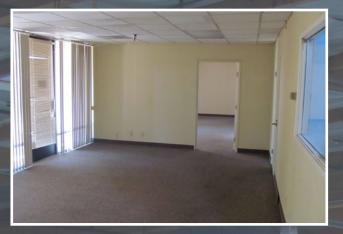

- ±30,000 SF Total Building Size
- ±5,500 SF Office Area
- Divisible to ±5,000 SF
- 1.66 Arces
- 48 Parking Spaces
- 11 Dock High Doors
- 1 Grade-Level Ramp
- Fire Sprinklered
- Warehouse Lighting and Skylights
- Concrete Tilt Up Construction
- 200V 3 Phase Power
- Security Fencing
- Zoning: IP General Industrial
- Rental Income: AT&T Lease Generates
  approximately \$2,100 per month