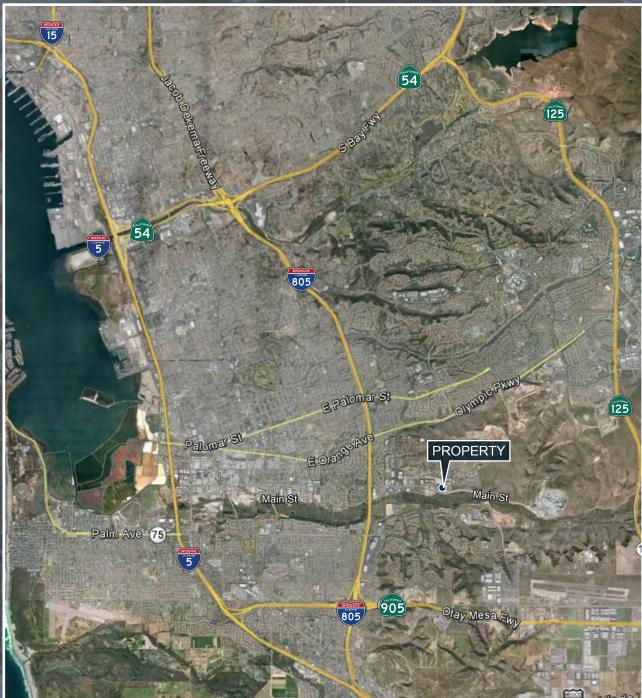

Access to both I-805 & Hwy-905 and only 20 minutes from downtown San Diego. General vicinity neighbors include 20,000seat Sleep Train Amphitheater, Sea World's Aquatica Water Park and South Bay Auto Mall.

- ±30,000 SF Total Building Size
- ±5,500 SF Office Area
- Divisible to ±5,000 SF
- 1.66 Arces
- 48 Parking Spaces
- 11 Dock High Doors
- 1 Grade-Level Ramp
- Fire Sprinklered
- Warehouse Lighting and Skylights
- Concrete Tilt Up Construction
- 200V 3 Phase Power
- Security Fencing
- Zoning: IP General Industrial
- Rental Income: AT&T Lease Generates
  approximately \$2,100 per month

## PRICE: \$1,795,000 (\$59.83 PSF)



Art Bleier Senior Vice President Lic #00780529 858.458.3340 ableier@voitco.com

196

Nick Price Senior Associate Lic. #01773111 858.458.3334 nprice@voitco.com









ID CONTRACTOR

## SITE MAP



FOR SALE 796 Energy Way | Chula Vista, CA 91911



## **ARTHUR BLEIER**

Senior Vice President 858.458.3340 [Direct] ableier@voitco.com Lic. #00780529



NICK PRICE Senior Associate 858.458.3334 [Direct] nprice@voitco.com Lic. #01773111

**Voit** REAL ESTATE SERVICES

www.voitco.com

4747 Executive Drive, Suite 800, San Diego, CA 92121 858.453.0505 | 858.408.3976 Fax | Lic. #01333376