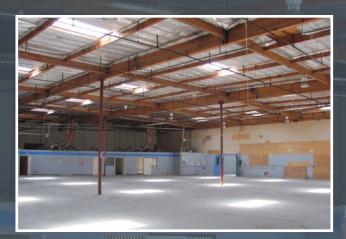

- ±30,000 SF Total Building Size
- ±5,500 SF Office Area
- Divisible to ±5,000 SF
- 1.66 Arces
- 48 Parking Spaces
- 11 Dock High Doors
- 1 Grade-Level Ramp
- Fire Sprinklered
- Warehouse Lighting and Skylights
- Concrete Tilt Up Construction
- 200V 3 Phase Power
- Security Fencing
- Zoning: IP General Industrial
- Rental Income: AT&T Lease Generates
  approximately \$2,100 per month