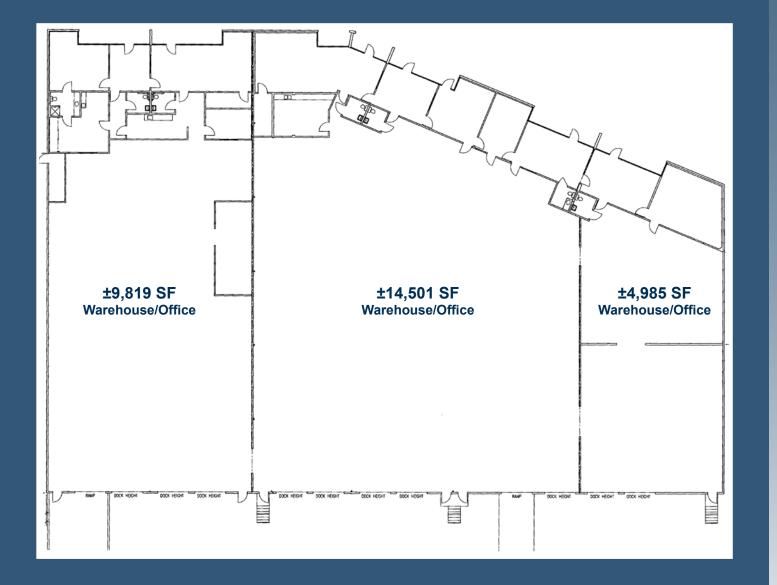

- ±30,000 SF Total Building Size
- ±5,500 SF Office Area
- Divisible to ±5,000 SF
- 1.66 Arces
- 48 Parking Spaces
- 11 Dock High Doors
- 1 Grade-Level Ramp
- Fire Sprinklered
- Warehouse Lighting and Skylights
- Concrete Tilt Up Construction
- 200V 3 Phase Power
- Security Fencing
- Zoning: IP General Industrial
- Rental Income: AT&T Lease Generates
  approximately \$2,100 per month