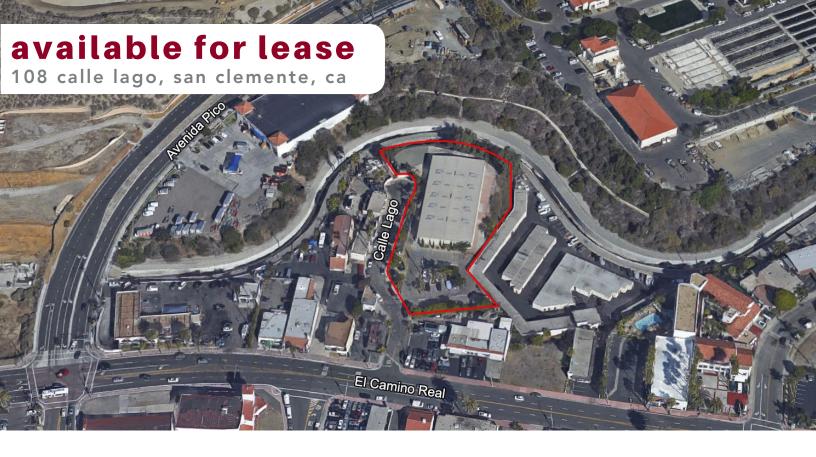

## **PROPERTY FEATURES**

APPROXIMATELY 16,830 (90' X 187') SF METAL BUILDING

**APPROXIMATELY 63,432 SF PARCEL** 

**43 PARKING STALLS** 

**FENCED CONCRETE YARD AREA** 

METAL HALIDE LIGHTING

**FIRE SPRINKLERED** 

WALKING DISTANCE TO BEACH, SAN CLEMENTE METROLINK STATION, RETAIL AND OTHER AMENITIES

CLOSE PROXIMITY TO SAN DIEGO (5) FREEWAY

For more information, please contact: