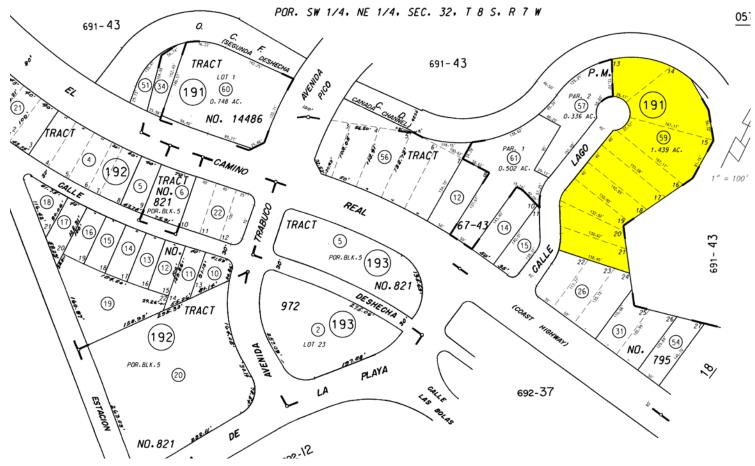

## **PROPERTY FEATURES**

APPROXIMATELY 16,830 (90' X 187') SF METAL BUILDING

**APPROXIMATELY 63,432 SF PARCEL** 

**43 PARKING STALLS** 

**FENCED CONCRETE YARD AREA** 

METAL HALIDE LIGHTING

**FIRE SPRINKLERED** 